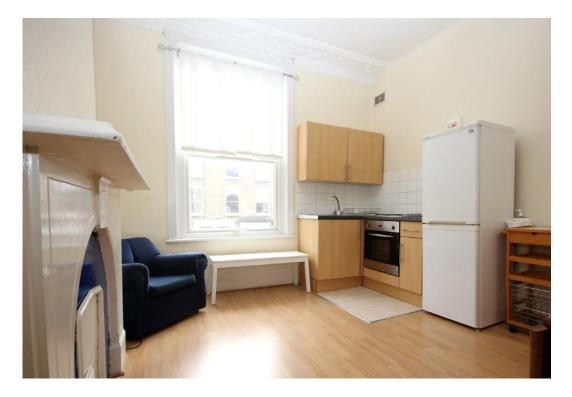

## £1,250 pcm

First floor spacious studio apartment set in this three storey Victorian conversion on Kings Crescent.

Property features include a separate lounge & kitchen area from bedroom, modern kitchen, modern bathroom, light & airy, laminated flooring throughout and includes water rates.

- Studio flat
- Victorian Conversion
- Wood Flooring
- Close To tube

- Separate bedroom from lounge
- Water Rates included
- Offered Furnished
- Available Mid June 2024