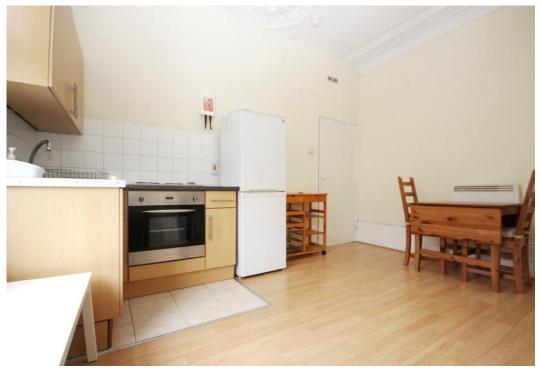

## £1,250 pcm

First floor spacious studio apartment set in this three storey Victorian conversion on Kings Crescent.

Property features include a separate lounge & kitchen area from bedroom, modern kitchen, modern bathroom, light & airy, laminated flooring throughout and includes water rates.

- Studio flat
- Victorian Conversion
- Wood Flooring
- Close To tube

- Separate bedroom from lounge
- Water Rates included
- Offered Furnished
- Available Mid June 2024