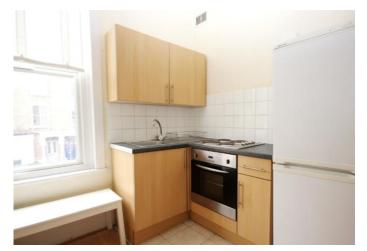

## £1,250 pcm

First floor spacious studio apartment set in this three storey Victorian conversion on Kings Crescent.

Property features include a separate lounge & kitchen area from bedroom, modern kitchen, modern bathroom, light & airy, laminated flooring throughout and includes water rates.