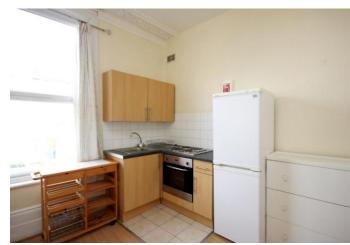

## £1,250 pcm

First floor spacious studio apartment set in this three storey Victorian conversion on Kings Crescent.

Property features include a separate lounge & kitchen area from bedroom, modern kitchen, modern bathroom, light & airy, laminated flooring throughout and includes water rates.