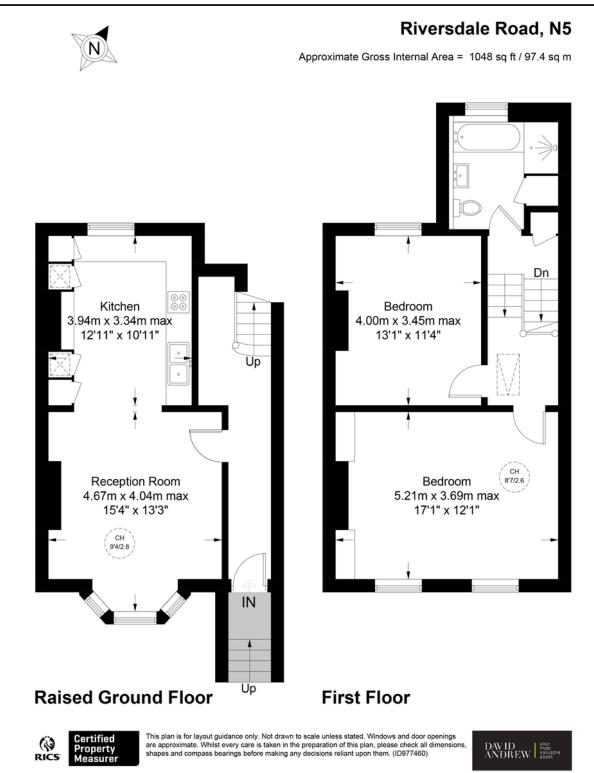

## Riversdale Road, N5 2JT

£825,000 Share of Freehold

Set within an attractive period conversion is this substantial two bedroom, upper-floor maisonette with Private Entrance, with 1048sqft/97.4sqm of Living space. Featuring neutral decor throughout, the Raised Ground floor comprises of a bright reception room leading on a modern fully fitted kitchen diner and has high ceilings offering an abundance of natural light throughout. On the top floors there are two large bedrooms, a family bathroom, with the rooms situated towards the front and rear of the conversion. Riversdale Road is a quiet road and conveniently located for the local shops and cafes of Highbury Barn, and

- Two Double Bedrooms
- Very Well Presented
- Private Entrance
- Upper Floor Maisonette
- 1048sqft/97.4sqm
- Close to Clissold Park
- Mins Walk to Highbury Barn
  - Great Location

To arrange a viewing please contact: