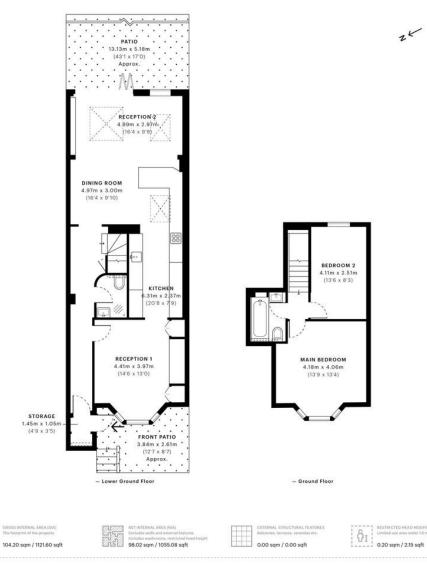

- Three Double Bedrooms
- Private Garden
- 1121sqft/104.20sqm
- Epc C Rating

- Chain Free Sale
- Great N5 Location
- Close To Clissold Park & Highbury Fields
- Mins Walk to Highbury Barn

Mountgrove Road, N5 CAPTURE DATE 30/06/2021 LASER SCAN POINTS 5,197,394 GROSS INTERNAL AREA 104.20 sqm / 1121.60 sqft

your most valuable asset

Spec Vurified floor plans are produced in accordance with Royal institution of Chartered Surveyors' Property Measurement Standards. Piots and gardens are illustrative only and excluded from all area calculations. Due to condition, numbers may not ad up precisely. All measurements shown for the individual room lengths and widths are the maximum points of measurements captured in the scan.

IPMS 38 RESIDENTIAL 102.18 sqm / 1095.86 sqft IPMS 30 RESIDENTIAL 98.67 sqm / 1062.07 sqft

sec in 60dbta5e5c6b790de0tdf6e7