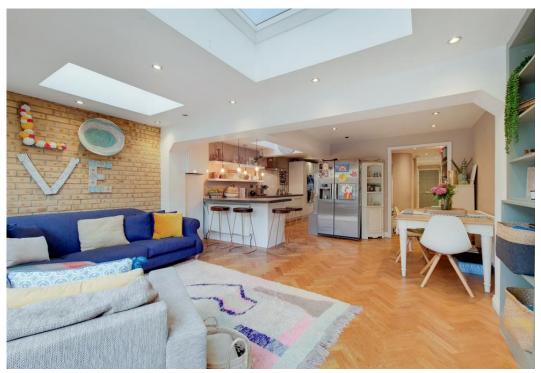

## Mountgrove Road LGF, N5 2LS

Guide Price £1,025,000 Share of Freehold

Mountgrove Road

Guide Price £1,025,000 Share of Freehold

A very well presented three bedroom garden apartment in Highbury N5 renovated to a very high standard with lots of natural light, high ceilings and a private garden extending to 43ft, with internal living space of 1121sqft/104.20sqm. Arranged over two levels of a large Victorian house, this garden flat is beautifully presented throughout with contemporary decoration and plenty of original charm and character. The flat comprises of a substantial reception room facing the private mature garden with a large kitchen diner with mod cons, three good size double bedrooms, family bathroom and another bathroom located off the main hallway. Mountgrove Road is a desirable, quiet and well-located street in close proximity to many shops and cafes. It is minutes' walk to Stoke Newington and Highbury, as well as local parks (Clissold Park, Finsbury Park)