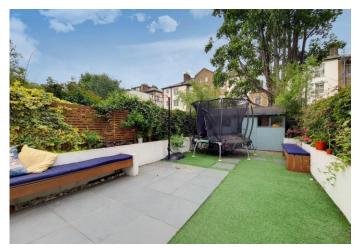

## Mountgrove Road LGF, N5 2LS

Guide Price £1,025,000 Share of Freehold

Mountgrove Road

Guide Price £1,025,000 Share of Freehold

A very well presented three bedroom garden apartment in Highbury N5 renovated to a very high standard with lots of natural light, high ceilings and a private garden extending to 43ft, with internal living space of 1121sqft/104.20sqm. Arranged over two levels of a large Victorian house, this garden flat is beautifully presented throughout with contemporary decoration and plenty of original charm and character. The flat comprises of a substantial reception room facing the private mature garden with a large kitchen diner with mod cons, three good size double bedrooms, family bathroom and another bathroom located off the main hallway. Mountgrove Road is a desirable, quiet and well-located street in close proximity to many shops and cafes. It is minutes' walk to Stoke Newington and Highbury, as well as local parks (Clissold Park, Finsbury Park)

- Three Double Bedrooms
- Private Garden
- 1121sqft/104.20sqm
- Epc C Rating

- Chain Free Sale
- Great N5 Location
- Close To Clissold Park & Highbury Fields
- Mins Walk to Highbury Barn

Mountgrove Road, N5 CAPTURE DATE 30/06/2021 LASER SCAN POINTS 5,197,394 GROSS INTERNAL AREA 104.20 sqm / 1121.60 sqft