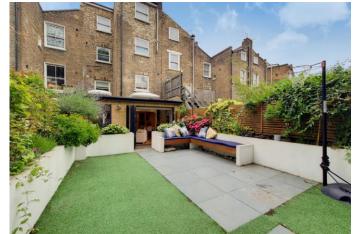

## Mountgrove Road LGF, N5 2LS

Guide Price £1,025,000 Share of Freehold

Mountgrove Road

Guide Price £1,025,000 Share of Freehold

A very well presented three bedroom garden apartment in Highbury N5 renovated to a very high standard with lots of natural light, high ceilings and a private garden extending to 43ft, with internal living space of 1121sqft/104.20sqm. Arranged over two levels of a large Victorian house, this garden flat is beautifully presented throughout with contemporary decoration and plenty of original charm and character. The flat comprises of a substantial reception room facing the private mature garden with a large kitchen diner with mod cons, three good size double bedrooms, family bathroom and another bathroom located off the main hallway. Mountgrove Road is a desirable, quiet and well-located street in close proximity to many shops and cafes. It is minutes' walk to Stoke Newington and Highbury, as well as local parks (Clissold Park, Finsbury Park)

- Three Double Bedrooms
- Private Garden
- 1121sqft/104.20sqm
- Epc C Rating

- Chain Free Sale
- Great N5 Location
- Close To Clissold Park & Highbury Fields
- Mins Walk to Highbury Barn

Mountgrove Road, N5 CAPTURE DATE 30/06/2021 LASER SCAN POINTS 5,197,394 GROSS INTERNAL AREA 104.20 sqm / 1121.60 sqft