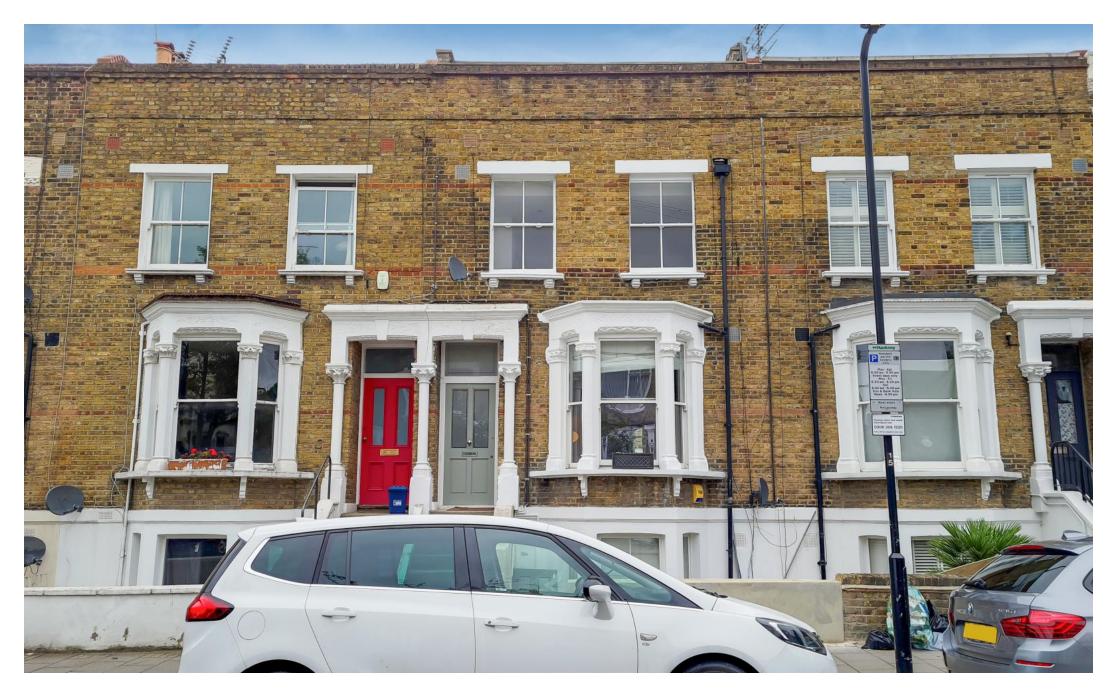

## Mountgrove Road LGF, N5 2LS

Guide Price £1,025,000 Share of Freehold

Mountgrove Road

Guide Price £1,025,000 Share of Freehold

A very well presented three bedroom garden apartment in Highbury N5 renovated to a very high standard with lots of natural light, high ceilings and a private garden extending to 43ft, with internal living space of 1121sqft/104.20sqm. Arranged over two levels of a large Victorian house, this garden flat is beautifully presented throughout with contemporary decoration and plenty of original charm and character. The flat comprises of a substantial reception room facing the private mature garden with a large kitchen diner with mod cons, three good size double bedrooms, family bathroom and another bathroom located off the main hallway. Mountgrove Road is a desirable, quiet and well-located street in close proximity to many shops and cafes. It is minutes' walk to Stoke Newington and Highbury, as well as local parks (Clissold Park, Finsbury Park)

- Three Double Bedrooms
- Private Garden
- 1121sqft/104.20sqm
- Epc C Rating

- Chain Free Sale
- Great N5 Location
- Close To Clissold Park & Highbury Fields
- Mins Walk to Highbury Barn

Mountgrove Road, N5 CAPTURE DATE 30/06/2021 LASER SCAN POINTS 5,197,394 GROSS INTERNAL AREA 104.20 sqm / 1121.60 sqft