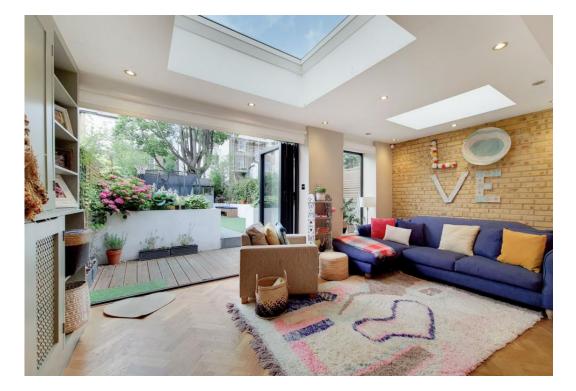

## Mountgrove Road LGF, N5 2LS

Guide Price £1,025,000 Share of Freehold

Mountgrove Road

Guide Price £1,025,000 Share of Freehold

A very well presented three bedroom garden apartment in Highbury N5 renovated to a very high standard with lots of natural light, high ceilings and a private garden extending to 43ft, with internal living space of 1121sqft/104.20sqm. Arranged over two levels of a large Victorian house, this garden flat is beautifully presented throughout with contemporary decoration and plenty of original charm and character. The flat comprises of a substantial reception room facing the private mature garden with a large kitchen diner with mod cons, three good size double bedrooms, family bathroom and another bathroom located off the main hallway. Mountgrove Road is a desirable, quiet and well-located street in close proximity to many shops and cafes. It is minutes' walk to Stoke Newington and Highbury, as well as local parks (Clissold Park, Finsbury Park)