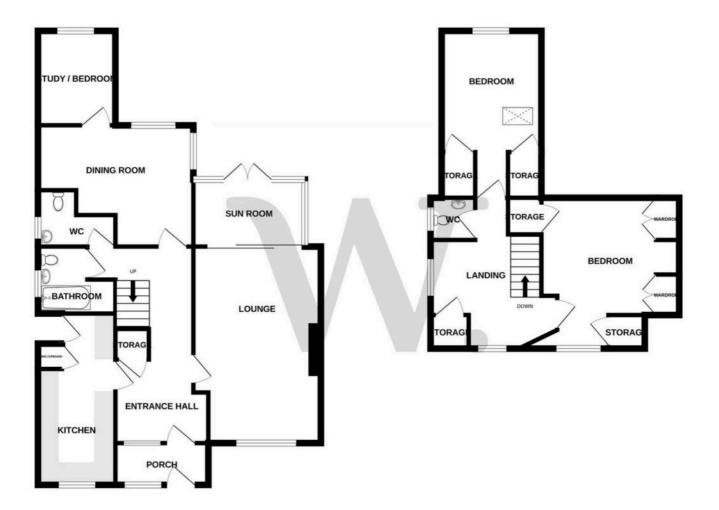

## Porch

Part obscure uPVC double glazed front door with side window, LVT flooring and obscure glazed door to:

# **Entrance Hall**

Doors to lounge, kitchen, cloakroom, bathroom and dining room, carpeted stairs to the first floor, under stairs storage cupboard, radiator and wooden flooring.

# Lounge

17' 8" x 11' 5" (5.39m x 3.49m)

UPVC double glazed window to the front aspect, floor laid to carpet, two radiators coving, gas coal effect fireplace with stone hearth and surround and sliding door to the sun room.

# Conservatory

#### 6'0" x 9'11" (1.84m x 3.03m)

UPVC double glazed frame with uPVC French double glazed double doors to the rear garden, tiled flooring and a radiator.

# **Dining Room**

# 10' 11" x 13' 11" (3.32m x 4.25m)

Two uPVC double glazed windows to the rear and side aspects, floor laid to carpet, two radiators and coving.

# Bedroom Three / Study

8' 5" x 6' 11" (2.57m x 2.11m)

UPVC double glazed window to the rear aspect, floor laid to carpet and a radiator.

#### Cloakroom

Low set WC, corner wall mounted hand wash basin with tiled splash back, obscure uPVC double glazed window to the side aspect, LVT flooring, radiator and coving.

#### Bathroom

6'0" x 6'9" (1.82m x 2.05m)

Panel bath with shower over and tiled backing, low set WC, pedestal hand wash basin with tiled splash back, extractor fan, heated towel rail, obscure uPVC double glazed window to the side aspect, LVT flooring and coving.

## Kitchen

#### 15' 5" x 7' 6" (4.69m x 2.29m)

Modernised space comprising a range of wall and base units with laminate work tops, integrated electric oven, integrated gas hob with extractor fan over, space for under counter fridge, space and plumbing for dish washer and washing machine, inset one and a half bowl composite sink with mixer tap and drainer, tiled splash back, LVT flooring, uPVC double glazed window to the front aspect, radiator, cupboard housing gas boiler and a part obscure uPVC double glazed door to the driveway.

# Landing

Doors to two bedrooms and cloakroom, two uPVC double glazed windows to the front and side aspects, eaves storage, radiator, floor laid to carpet and a study nook.

# **Bedroom One**

13' 7" x 13' 6" (4.13m x 4.11m)

Double bedroom with a uPVC double glazed window to the front aspect, two fitted wardrobes, fitted storage cupboard and a built in storage cupboard, radiator, eaves storage, floor laid to carpet and a loft hatch.

#### **Bedroom Two**

15' 0" x 8' 11" (4.58m x 2.73m)

Double bedroom with two large built ibn storage cupboards, velux window, uPVC double glazed window to the rear aspect, floor laid to carpet, radiator and eaves storage.

#### Cloakroom

Low set WC, hand wash basin set to vanity with tiled splash back, laminate flooring, eaves storage and an obscure uPVC double glazed window to the side aspect.

GROUND FLOOR

writist every attempt has been made to ensure the accuracy of the indopant comained inter, messurements of doors, windows, comas and any other tems are approximate and no responsibility is taken for any error of doors, windows, comas and any other tems are approximate and no responsibility is taken for any error of doors, windows, comas and any other tems are approximate and no the second by any prospective purchaser. The services, systems and appliances shown have not been tested and no guarante as to their operability or efficiency can be given. Made with Metropic (2025)