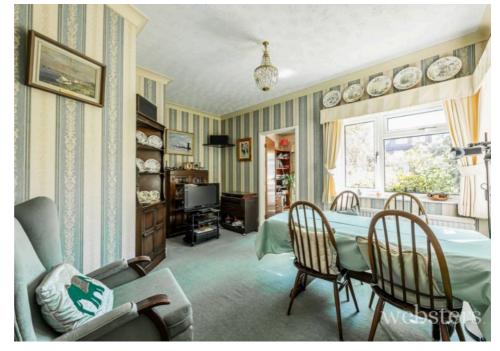

# **Dining Room**

# 10' 11" x 13' 11" (3.32m x 4.25m)

Two uPVC double glazed windows to the rear and side aspects, floor laid to carpet, two radiators and coving.