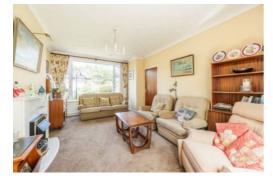

# Lounge

17' 8" x 11' 5" (5.39m x 3.49m)

UPVC double glazed window to the front aspect, floor laid to carpet, two radiators coving, gas coal effect fireplace with stone hearth and surround and sliding door to the sun room.