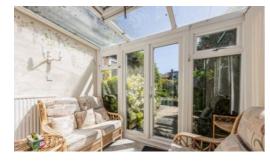

# Conservatory

#### 6'0" x 9'11" (1.84m x 3.03m)

UPVC double glazed frame with uPVC French double glazed double doors to the rear garden, tiled flooring and a radiator.