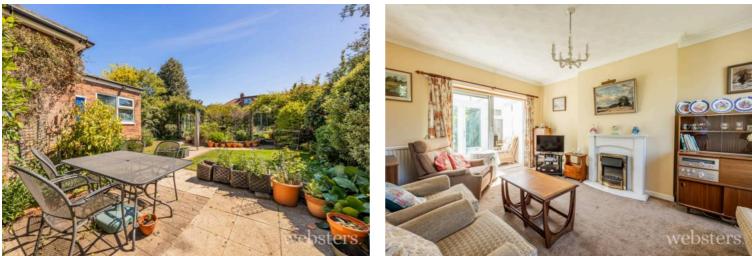

# Lounge

17' 8" x 11' 5" (5.39m x 3.49m)

UPVC double glazed window to the front aspect, floor laid to carpet, two radiators coving, gas coal effect fireplace with stone hearth and surround and sliding door to the sun room.

# Conservatory

#### 6'0" x 9'11" (1.84m x 3.03m)

UPVC double glazed frame with uPVC French double glazed double doors to the rear garden, tiled flooring and a radiator.