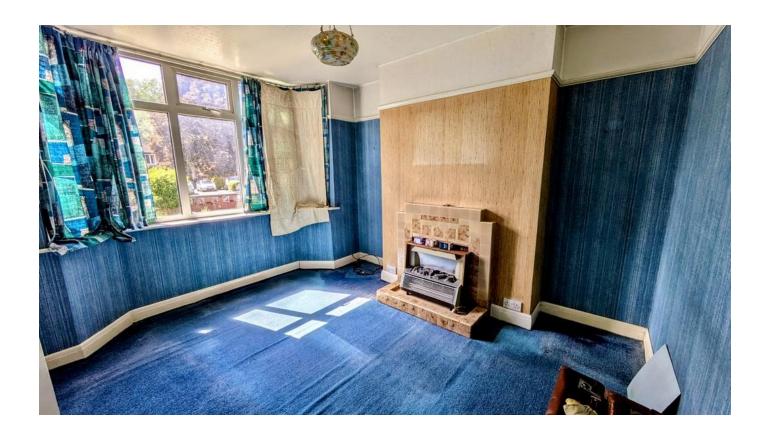

LOUNGE 11' 1" x 10' 11" (3.38m x 3.33m) DINING ROOM 11' 10" x 10' 1" (3.61m x 3.07m)

**LEAN TO** 12' 1" x 8' 1" (3.68m x 2.46m)

WC 5' 10" x 3' 0" (1.78m x 0.91m)

**KITCHEN** 8' 1" x 5' 10" (2.46m x 1.78m)

FIRST FLOOR

LANDING 8' 1" x 4' 0" (2.46m x 1.22m)

MASTER BEDROOM 12' 1" x 8' 10 to wardrobes" (3.68m x 2.69m)

BEDROOM TWO 11' 1" x 11' 1" (3.38m x 3.38m)

BEDROOM THREE 7' 0" x 7' 0" (2.13m x 2.13m)

BATHROOM 8' 0'' x 6' 0'' (2.44m x 1.83m)