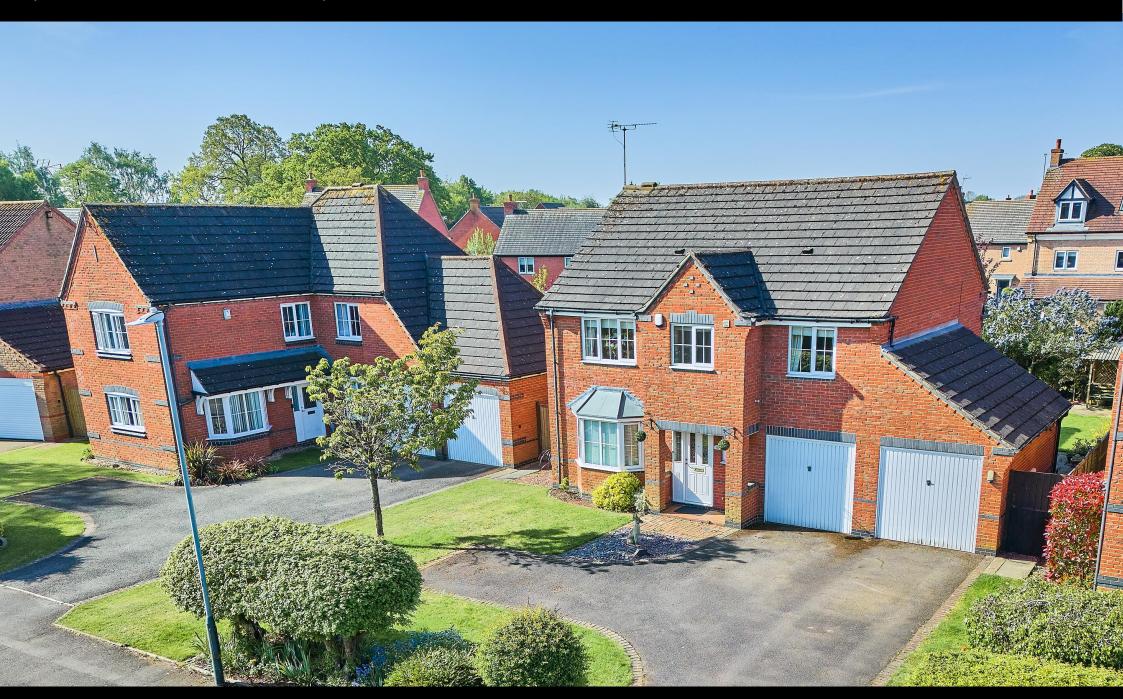

153 LAWFORD LANE, BILTON, RUGBY, CV22 7QS

£550,000

This handsome property occupies an enviable/mature plot with off road parking, double garage and well stocked rear garden with patio and sizeable lawned area. The accommodation includes and entrance hall, ground floor WC, sitting room, re-fitted kitchen, extended open plan living dining area and four well-proportioned bedrooms serviced by a family bathroom and shower room.