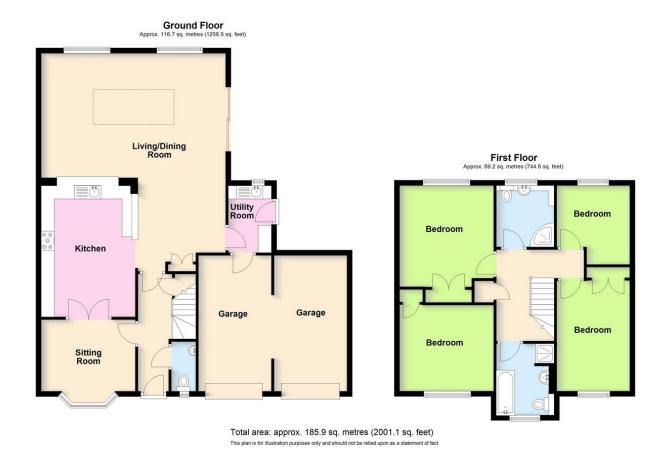

This handsome property occupies an enviable/mature plot with off road parking, double garage and well stocked rear garden with patio and sizeable lawned area. The accommodation includes and entrance hall, ground floor WC, sitting room, re-fitted kitchen, extended open plan living dining area and four well-proportioned bedrooms serviced by a family bathroom and shower room.