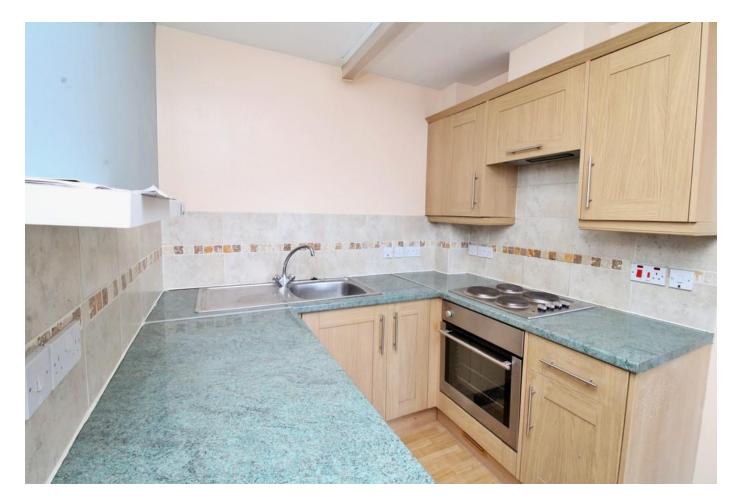

## **PROEPRTY SUMMARY**

We are delighted to present this modern one bedroom top floor apartment located in the heart of Newbold village. This property is within walking distance to a wide range of amenities and also close to major road links. The accommodation briefly comprises: entrance hall, open plan lounge/kitchen, double bedroom with fitted wardrobe and bathroom. The property further benefits from: electric heating, intercom entry and allocated parking to the rear.

Newbold is home to two schools, the primary school, Riverside Academy and the secondary school, Avon Valley School and Performing Arts College. LIVING ROOM 14' 4'' x 10' 8'' (4.37m x 3.25m)

**KITCHEN** 6' 9" x 9' 1" (2.06m x 2.77m)