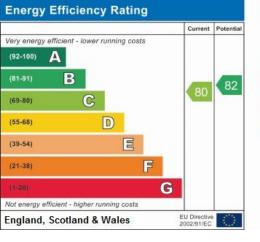

## Environmental Impact (CO<sub>2</sub>) Rating Current Potential Very environmentally friendly - lower CO2 emissions (92-100) B (81-91) С 71 73 (69-80) D E (39-54) F G Not environmentally friendly - higher CO2 emissions EU Directive 2002/91/EC England, Scotland & Wales