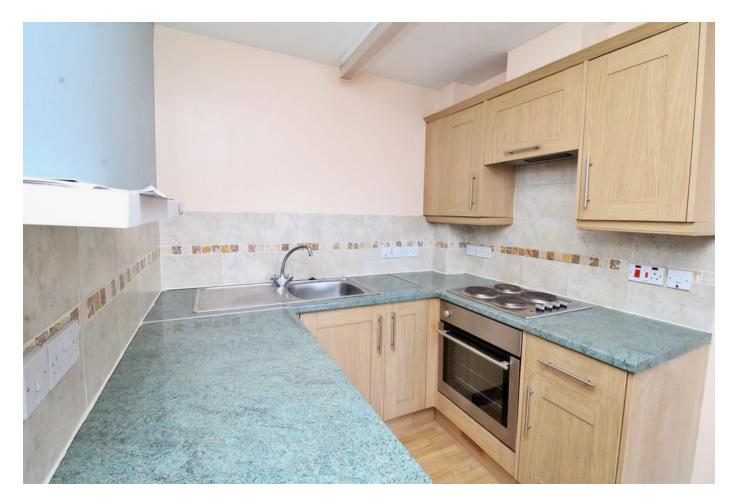

Newbold is home to two schools, the primary school, Riverside Academy and the secondary school, Avon Valley School and Performing Arts College. LIVING ROOM 14' 4" x 10' 8" (4.37m x 3.25m)

**KITCHEN** 6' 9" x 9' 1" (2.06m x 2.77m)