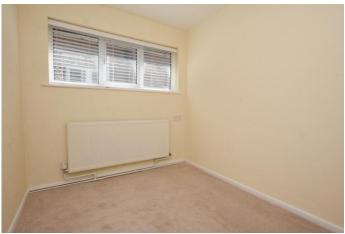

# **BEDROOM TWO**

11' 9" x 9' 10" (3.58m x 3m)

## **BEDROOM THREE**

9' 0" x 7' 6" (2.74m x 2.29m)