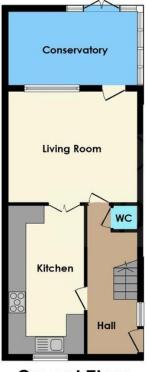

```
ENTRANCE HALL
```

16' 4" x 5' 4" (4.98m x 1.63m)

# WC

4' 8" x 2' 2" (1.42m x 0.66m)

# KITCHEN/DINING ROOM

16' 5" x 9' 6" (5m x 2.9m)

#### LOUNGE

14' 9" x 12' 2" (4.5m x 3.71m)

#### CONSERVATORY

16' 1" x 8' 2" (4.9m x 2.49m)