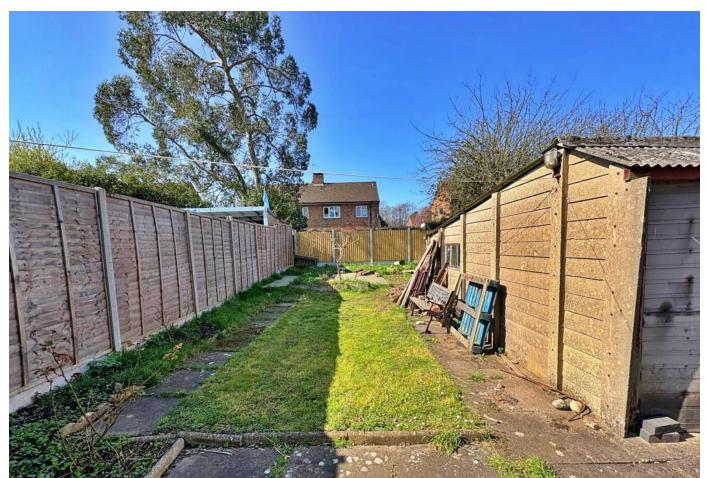

Externally the property benefits from a garage and rear garden which is laid to lawn with patio area ideal for al- fresco dining and to the front is a driveway providing off road parking. The property is being offered with no onward chain.