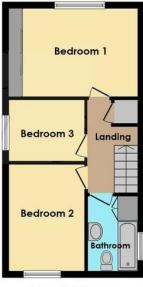

## LANDING

## **BEDROOM ONE**

14' 9" x 9' 6" (4.5m x 2.9m)

# **BEDROOM TWO**

11' 9" x 9' 10" (3.58m x 3m)

## **BEDROOM THREE**

9' 0" x 7' 6" (2.74m x 2.29m)

## BATHROOM

8' 0" x 5' 5" (2.44m x 1.65m)