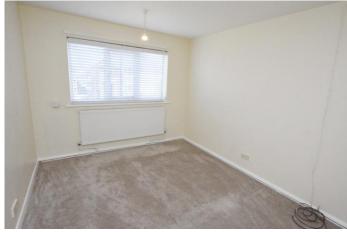

# **BEDROOM TWO**

11' 9" x 9' 10" (3.58m x 3m)

## **BEDROOM THREE**

9' 0" x 7' 6" (2.74m x 2.29m)