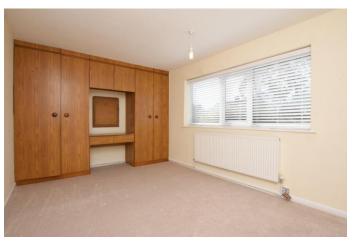

## **BEDROOM ONE**

14' 9" x 9' 6" (4.5m x 2.9m)

# **BEDROOM TWO**

11' 9" x 9' 10" (3.58m x 3m)

## **BEDROOM THREE**

9' 0" x 7' 6" (2.74m x 2.29m)