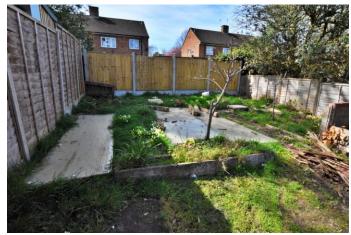

Externally the property benefits from a garage and rear garden which is laid to lawn with patio area ideal for al- fresco dining and to the front is a driveway providing off road parking. The property is being offered with no onward chain.