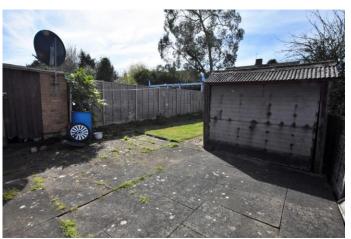

Externally the property benefits from a garage and rear garden which is laid to lawn with patio area ideal for al- fresco dining and to the front is a driveway providing off road parking. The property is being offered with no onward chain.

## GARAGE

**Ground Floor** 

**First Floor** 