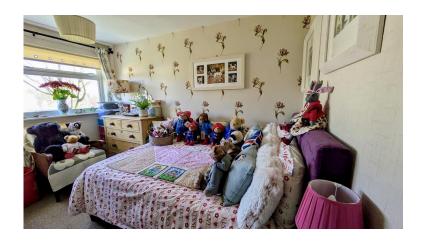

## 24' 7" x 15' 5" (7.5m x 4.72m)

KITCHEN 8' 10" x 7' 2" (2.70m x 2.19m)

MASTER BEDROOM 12' 9" x 9' 3" (3.91m x 2.84m)

BEDROOM TWO 11' 7" x 9' 4" (3.55m x 2.85m)

BEDROOM THREE 7' 4" x 6' 1" (2.26m x 1.86m)