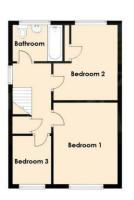

## **PROPERTY SUMMARY**

Edward Knight are delighted to present this three bedroom, semi detached property located within a quiet cul de sac within Brownsover. This property is ideally located for Rugby Railway Station, Junction One, Elliot's field retail parks and easy access to all major road networks including the M1/M6/A14. In brief, the property compromises of an entrance hall, living/dining room with feature fireplace, fitted kitchen, conservatory, three well proportioned bedrooms and a family bathroom. Externally, the property has a private rear garden, with patio area, ideal for outdoor dining. The property also benefits from a garage and good sized driveway providing off road parking.

## 24' 7" x 15' 5" (7.5m x 4.72m)

KITCHEN 8' 10" x 7' 2" (2.70m x 2.19m)

MASTER BEDROOM 12' 9" x 9' 3" (3.91m x 2.84m)

BEDROOM TWO 11' 7" x 9' 4" (3.55m x 2.85m)

BEDROOM THREE 7' 4" x 6' 1" (2.26m x 1.86m)