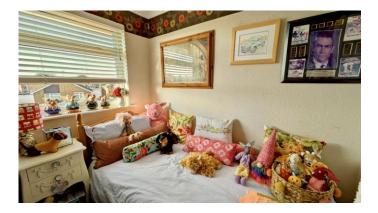

## 24' 7" x 15' 5" (7.5m x 4.72m)

KITCHEN 8' 10" x 7' 2" (2.70m x 2.19m)

MASTER BEDROOM 12' 9" x 9' 3" (3.91m x 2.84m)

BEDROOM TWO 11' 7" x 9' 4" (3.55m x 2.85m)

BEDROOM THREE 7' 4" x 6' 1" (2.26m x 1.86m)