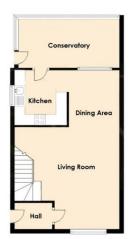

## **PROPERTY SUMMARY**

Edward Knight are delighted to present this three bedroom, semi detached property located within a quiet cul de sac within Brownsover. This property is ideally located for Rugby Railway Station, Junction One, Elliot's field retail parks and easy access to all major road networks including the M1/M6/A14. In brief, the property compromises of an entrance hall, living/dining room with feature fireplace, fitted kitchen, conservatory, three well proportioned bedrooms and a family bathroom. Externally, the property has a private rear garden, with patio area, ideal for outdoor dining. The property also benefits from a garage and good sized driveway providing off road parking.

## 24' 7" x 15' 5" (7.5m x 4.72m)

KITCHEN 8' 10" x 7' 2" (2.70m x 2.19m)

MASTER BEDROOM 12' 9" x 9' 3" (3.91m x 2.84m)

BEDROOM TWO 11' 7" x 9' 4" (3.55m x 2.85m)

BEDROOM THREE 7' 4" x 6' 1" (2.26m x 1.86m)