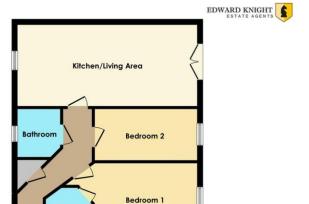

In brief, the accommodation comprises of an open plan living/dining room with fitted kitchen, two well proportioned bedrooms, the master benefiting from an ensuite and a modern family bathroom. The property also benefits from communal gardens and allocated off road parking.

ENTRANCE HALL 18' 0" x 3' 3" (5.49m x 0.99m)

# LIVING/KITCHEN/DINING ROOM

23' 0" x 10' 5" (7.01m x 3.18m)

## **BEDROOM ONE**

13' 1" x 9' 6" (3.99m x 2.9m)

### **ENSUITE**

6' 4" x 6' 0" (1.93m x 1.83m)

# **BEDROOM TWO**

13' 2" x 6' 4" (4.01m x 1.93m)

# **BATHROOM**

6' 2" x 5' 6" (1.88m x 1.68m)