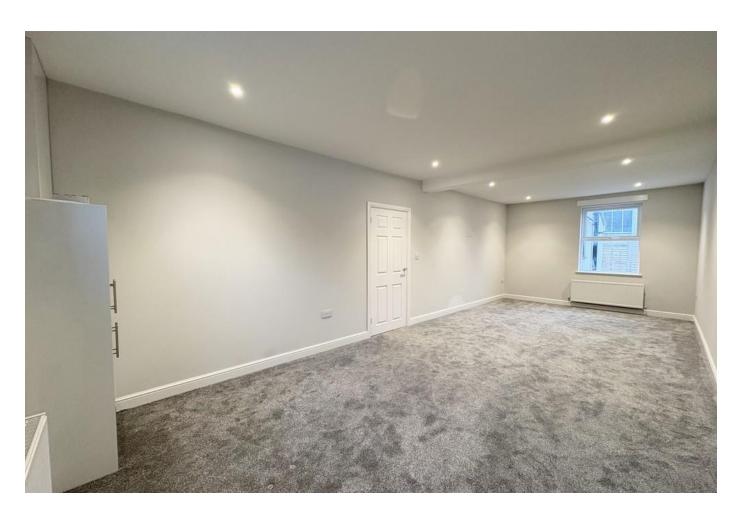

In brief, the spacious, fully renovated accommodation comprises of a welcoming entrance hall, large living room/dining room, refitted kitchen, utility room and W.C. To the first floor there are three well proportioned bedrooms and a family bathroom. Externally, to the rear of the property there is a west facing garden of low maintenance design.

ENTRANCE HALL 26' 1" x 6' (7.95m x 1.83m)

LIVING/DINING ROOM 11' x 27' (3.35m x 8.23m)

W.C 2' x 5' 1" (0.61m x 1.55m)

**KITCHEN** 10' x 9' (3.05m x 2.74m)

**UTILITY ROOM** 5'0" x 10'3" (1.52m x 3.12m)

**LANDING** 6' x 15' 1" (1.83m x 4.6m)