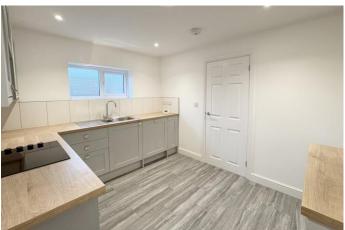

In brief, the spacious, fully renovated accommodation comprises of a welcoming entrance hall, large living room/dining room, refitted kitchen, utility room and W.C. To the first floor there are three well proportioned bedrooms and a family bathroom. Externally, to the rear of the property there is a west facing garden of low maintenance design.

ENTRANCE HALL 26' 1" x 6' (7.95m x 1.83m)

LIVING/DINING ROOM 11' x 27' (3.35m x 8.23m)

W.C 2' x 5' 1" (0.61m x 1.55m)

**KITCHEN** 10' x 9' (3.05m x 2.74m)

**UTILITY ROOM** 5'0" x 10'3" (1.52m x 3.12m)

**LANDING** 6' x 15' 1" (1.83m x 4.6m)