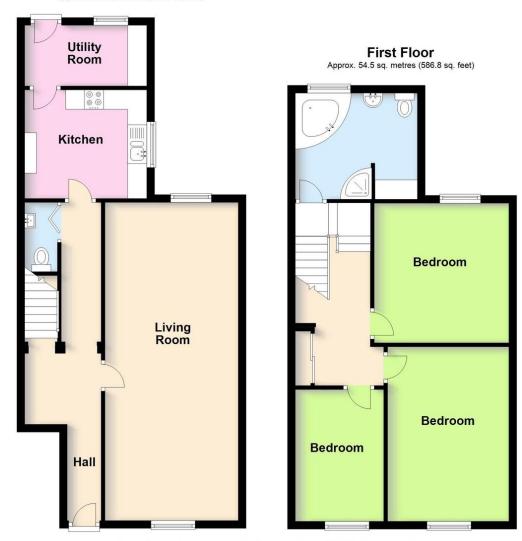

## **Ground Floor**

Approx. 57.0 sq. metres (614.1 sq. feet)

This plan is for illustration purposes only and should not be relied upon as a statement of fact