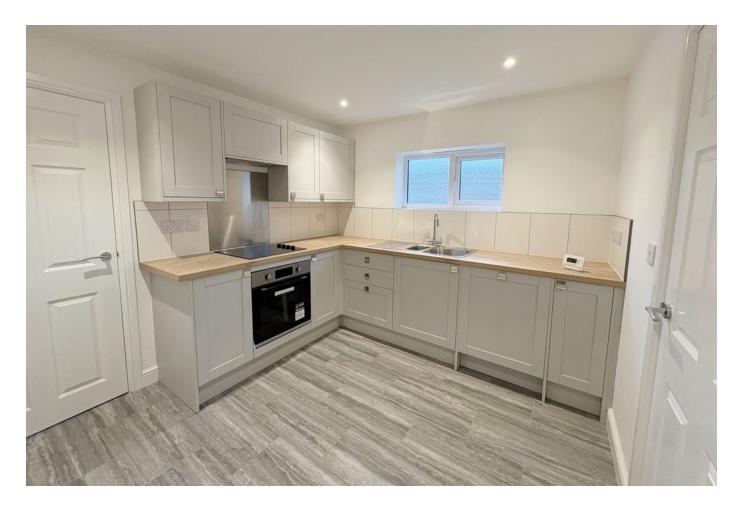

In brief, the spacious, fully renovated accommodation comprises of a welcoming entrance hall, large living room/dining room, refitted kitchen, utility room and W.C. To the first floor there are three well proportioned bedrooms and a family bathroom. Externally, to the rear of the property there is a west facing garden of low maintenance design.

ENTRANCE HALL 26' 1" x 6' (7.95m x 1.83m)

LIVING/DINING ROOM 11' x 27' (3.35m x 8.23m)

W.C 2' x 5' 1" (0.61m x 1.55m)

**KITCHEN** 10' x 9' (3.05m x 2.74m)

**UTILITY ROOM** 5'0" x 10'3" (1.52m x 3.12m)

**LANDING** 6' x 15' 1" (1.83m x 4.6m)