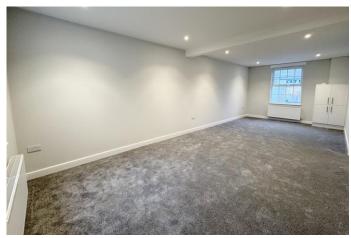

In brief, the spacious, fully renovated accommodation comprises of a welcoming entrance hall, large living room/dining room, refitted kitchen, utility room and W.C. To the first floor there are three well proportioned bedrooms and a family bathroom. Externally, to the rear of the property there is a west facing garden of low maintenance design.

ENTRANCE HALL 26' 1" x 6' (7.95m x 1.83m)

LIVING/DINING ROOM 11' x 27' (3.35m x 8.23m)

W.C 2' x 5' 1" (0.61m x 1.55m)

**KITCHEN** 10' x 9' (3.05m x 2.74m)

**UTILITY ROOM** 5'0" x 10'3" (1.52m x 3.12m)

**LANDING** 6' x 15' 1" (1.83m x 4.6m)