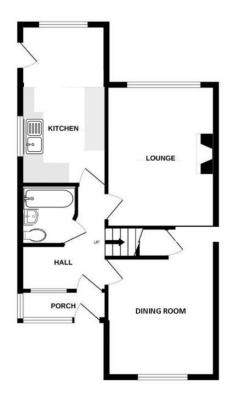

## PROPERTY SUMMARY

We are delighted to offer for sale this immaculate two/three bedroom semi-detached property situated in the heart of the ever popular Barby Village.

This well presented home has been greatly improved and modernised by the current owner. In brief the accommodation comprises of an entrance hall, living room with recently installed log burner, dining room/bedroom, kitchen/breakfast room, bathroom and two well proportioned bedrooms. This property boasts an enviable corner plot with potential to extend to the side, externally to the front of the property there is a low maintenance landscaped garden perennials and shrubs. The rear garden is laid predominantly to lawn and is enclosed by new timber fencing to the boundaries. There is also access to a driveway and single garage. This property benefits from recently installed UPVC double glazing and oil fired central heating to radiators.

**ENTRANCE HALL** 

10' 1" x 9' (3.07m x 2.74m)

LIVING ROOM

14' 1" x 10' 11" (4.29m x 3.33m)

**DINING ROOM** 

11' 1" x 14' 1" (3.38m x 4.29m)

KITCHEN/BREAKFAST ROOM

16' 1" x 8' 1" (4.9m x 2.46m)