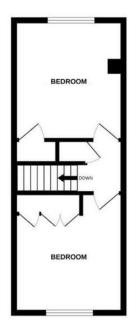

## PROPERTY SUMMARY

We are delighted to offer for sale this immaculate two/three bedroom semi-detached property situated in the heart of the ever popular Barby Village.

This well presented home has been greatly improved and modernised by the current owner. In brief the accommodation comprises of an entrance hall, living room with recently installed log burner, dining room/bedroom, kitchen/breakfast room, bathroom and two well proportioned bedrooms. This property boasts an enviable corner plot with potential to extend to the side, externally to the front of the property there is a low maintenance landscaped garden perennials and shrubs. The rear garden is laid predominantly to lawn and is enclosed by new timber fencing to the boundaries. There is also access to a driveway and single garage. This property benefits from recently installed UPVC double glazing and oil fired central heating to radiators.

**BATHROOM** 

5' 1" x 5' 11" (1.55m x 1.8m)

**BEDROOM ONE** 

10' 11" x 11' 1" (3.33m x 3.38m)

**BEDROOM TWO** 

11' 1" x 11' 1" (3.38m x 3.38m)