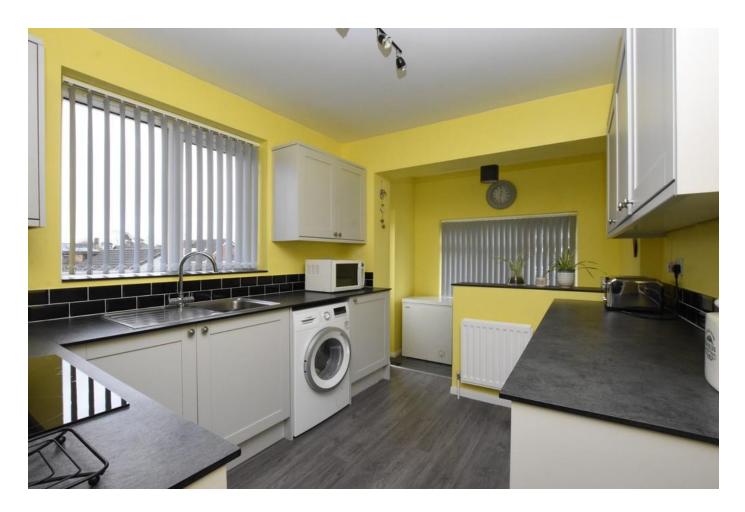

**ENTRANCE HALL** 

10' 1" x 9' (3.07m x 2.74m)

LIVING ROOM

14' 1" x 10' 11" (4.29m x 3.33m)

**DINING ROOM** 

11' 1" x 14' 1" (3.38m x 4.29m)

KITCHEN/BREAKFAST ROOM

16' 1" x 8' 1" (4.9m x 2.46m)