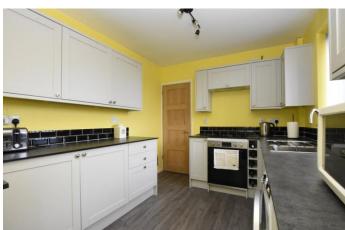

**ENTRANCE HALL** 

10' 1" x 9' (3.07m x 2.74m)

LIVING ROOM

14' 1" x 10' 11" (4.29m x 3.33m)

**DINING ROOM** 

11' 1" x 14' 1" (3.38m x 4.29m)

KITCHEN/BREAKFAST ROOM

16' 1" x 8' 1" (4.9m x 2.46m)