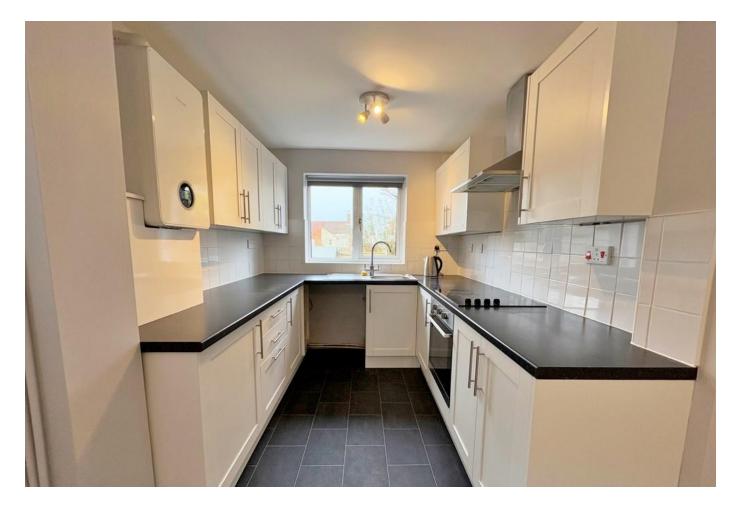

## **ENTRANCE HALL**

**DINING AREA**11' 1" x 10' 11" (3.38m x 3.33m)

LIVING AREA 10' 6" x 9' 11" (3.2m x 3.02m)

KITCHEN/BREAKFAST ROOM 18' 7" x 6' 11" (5.66m x 2.11m)

LANDING

**BEDROOM ONE** 14' 1" x 10' 5" (4.29m x 3.18m)