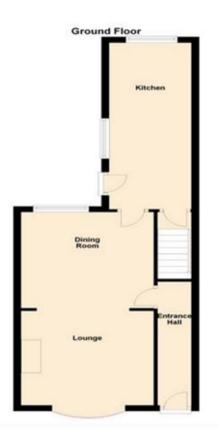

Offered for sale with no onward chain, this centrally located home would make the perfect first time or investment purchase, being ideal for commuters given its proximity to Rugby Railway Station.

In brief the accommodation comprises of entrance hall, lounge/dining room, refitted modern kitchen/breakfast room and a cellar. To the first floor, there are two double bedrooms and a bathroom with a three piece modern suite. The property benefits from a recently installed gas fired boiler and double glazing. Externally there is a good size low maintenance rear garden.

## **ENTRANCE HALL**

**DINING AREA**11' 1" x 10' 11" (3.38m x 3.33m)

LIVING AREA 10' 6" x 9' 11" (3.2m x 3.02m)

KITCHEN/BREAKFAST ROOM 18' 7" x 6' 11" (5.66m x 2.11m)

LANDING

**BEDROOM ONE** 14' 1" x 10' 5" (4.29m x 3.18m)