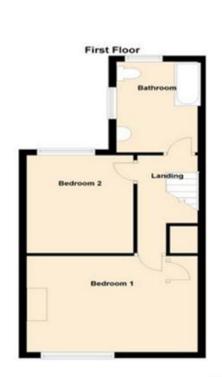

Offered for sale with no onward chain, this centrally located home would make the perfect first time or investment purchase, being ideal for commuters given its proximity to Rugby Railway Station.

In brief the accommodation comprises of entrance hall, lounge/dining room, refitted modern kitchen/breakfast room and a cellar. To the first floor, there are two double bedrooms and a bathroom with a three piece modern suite. The property benefits from a recently installed gas fired boiler and double glazing. Externally there is a good size low maintenance rear garden.

**BEDROOM TWO**10' 11" x 8' 8" (3.33m x 2.64m)

**BATHROOM**10' 1" x 6' 11" (3.07m x 2.11m)

**CELLAR** 