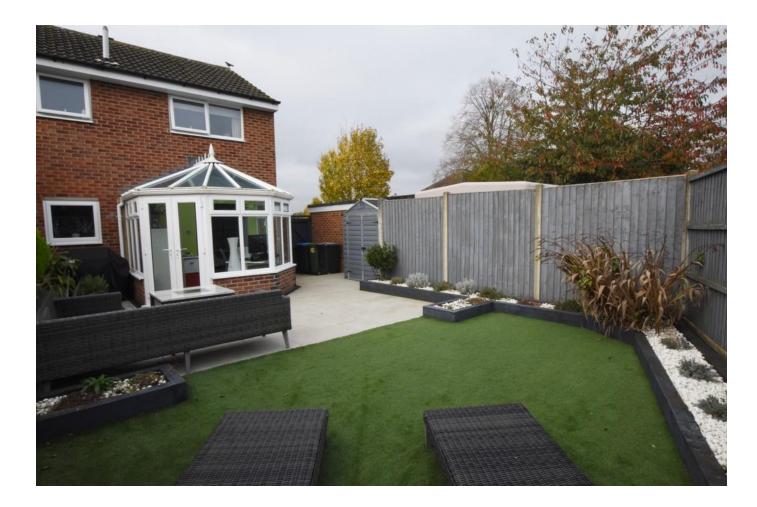

In brief the accommodation comprises of an entrance hall, lounge/dining room, refitted kitchen with integrated appliances and conservatory. To the first floor there are three well proportioned bedrooms and a spacious family bathroom. Externally the property benefits from a garage and rear garden which is Astro turf with patio area ideal for al- fresco dining and to the front is a driveway providing ample off road parking.