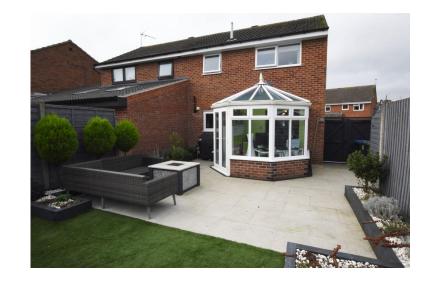

In brief the accommodation comprises of an entrance hall, lounge/dining room, refitted kitchen with integrated appliances and conservatory. To the first floor there are three well proportioned bedrooms and a spacious family bathroom. Externally the property benefits from a garage and rear garden which is Astro turf with patio area ideal for al- fresco dining and to the front is a driveway providing ample off road parking.

ENTRANCE HALL 13' 7" x 8' 11" (4.14m x 2.72m)

LIVING/DINING ROOM 21' 6" x 1 1' 7" (6.55m x 3.53m)

**CONSERVATORY** 9' 10'' x 9' (3m x 2.74m)

BEDROOM ONE 11' 5" x 8' 8" (3.48m x 2.64m)

BEDROOM TWO 11' x 9' (3.35m x 2.74m)