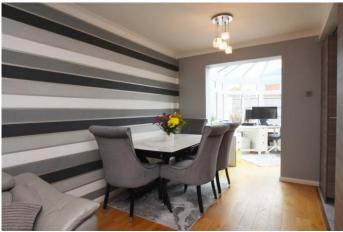

In brief the accommodation comprises of an entrance hall, lounge/dining room, refitted kitchen with integrated appliances and conservatory. To the first floor there are three well proportioned bedrooms and a spacious family bathroom. Externally the property benefits from a garage and rear garden which is Astro turf with patio area ideal for al- fresco dining and to the front is a driveway providing ample off road parking.

ENTRANCE HALL 13' 7" x 8' 11" (4.14m x 2.72m)

LIVING/DINING ROOM 21' 6" x 1 1' 7" (6.55m x 3.53m)

**CONSERVATORY** 9' 10'' x 9' (3m x 2.74m)

BEDROOM ONE 11' 5" x 8' 8" (3.48m x 2.64m)

BEDROOM TWO 11' x 9' (3.35m x 2.74m)