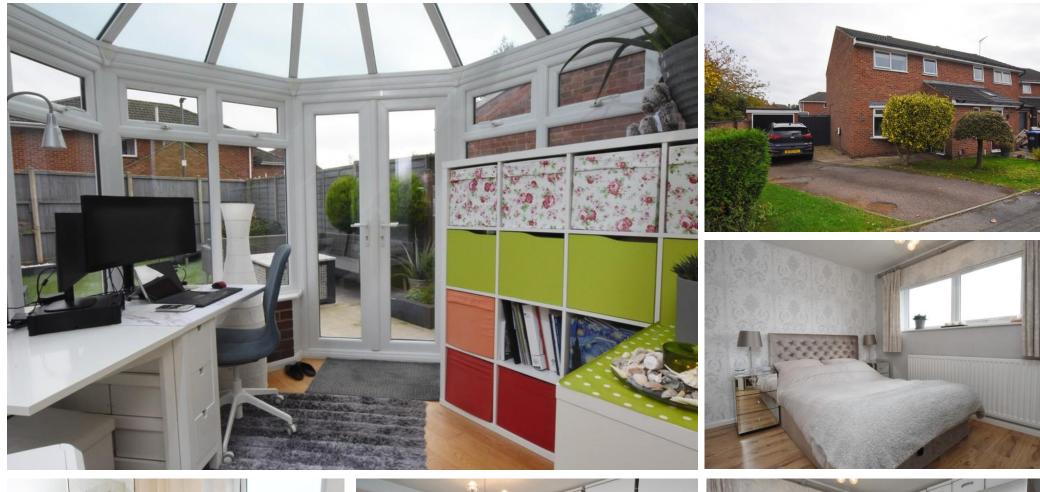

In brief the accommodation comprises of an entrance hall, lounge/dining room, refitted kitchen with integrated appliances and conservatory. To the first floor there are three well proportioned bedrooms and a spacious family bathroom. Externally the property benefits from a garage and rear garden which is Astro turf with patio area ideal for al- fresco dining and to the front is a driveway providing ample off road parking.

ENTRANCE HALL 13' 7" x 8' 11" (4.14m x 2.72m)

LIVING/DINING ROOM 21' 6" x 1 1' 7" (6.55m x 3.53m)

**CONSERVATORY** 9' 10'' x 9' (3m x 2.74m)

BEDROOM ONE 11' 5" x 8' 8" (3.48m x 2.64m)

BEDROOM TWO 11' x 9' (3.35m x 2.74m)