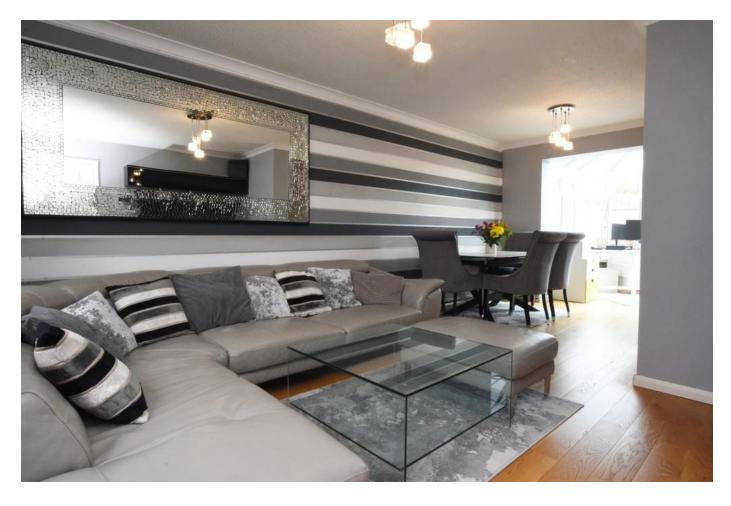

In brief the accommodation comprises of an entrance hall, lounge/dining room, refitted kitchen with integrated appliances and conservatory. To the first floor there are three well proportioned bedrooms and a spacious family bathroom. Externally the property benefits from a garage and rear garden which is Astro turf with patio area ideal for al- fresco dining and to the front is a driveway providing ample off road parking.