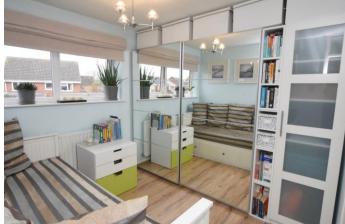

ENTRANCE HALL 13' 7" x 8' 11" (4.14m x 2.72m)

LIVING/DINING ROOM 21' 6" x 1 1' 7" (6.55m x 3.53m)

**CONSERVATORY** 9' 10'' x 9' (3m x 2.74m)

BEDROOM ONE 11' 5" x 8' 8" (3.48m x 2.64m)

BEDROOM TWO 11' x 9' (3.35m x 2.74m)

BEDROOM THREE 8' 2" x 7' 11" (2.49m x 2.41m)

BATHROOM 6' 5" x 6' 4" (1.96m x 1.93m)

14 Regent Street, Rugby, Warwickshire, CV21 2PY www.edwardknight.co.uk sales@edwardknight.co.uk 01788 543222 Agents Note: Whilst every care has been taken to prepare these particulars, they are for guidance purposes only. All measurements are approximate are for general guidance purposes only and whilst every care has been taken to ensure their accuracy, they should not be relied upon and potential buyers/tenants are advised to recheck the measurements