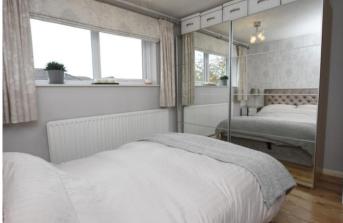

ENTRANCE HALL 13' 7" x 8' 11" (4.14m x 2.72m)

LIVING/DINING ROOM 21' 6" x 1 1' 7" (6.55m x 3.53m)

**CONSERVATORY** 9' 10'' x 9' (3m x 2.74m)

BEDROOM ONE 11' 5" x 8' 8" (3.48m x 2.64m)

BEDROOM TWO 11' x 9' (3.35m x 2.74m)