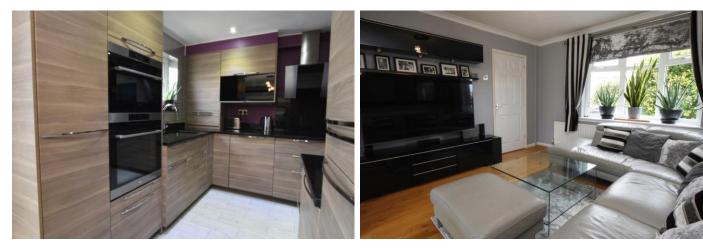

In brief the accommodation comprises of an entrance hall, lounge/dining room, refitted kitchen with integrated appliances and conservatory. To the first floor there are three well proportioned bedrooms and a spacious family bathroom. Externally the property benefits from a garage and rear garden which is Astro turf with patio area ideal for al- fresco dining and to the front is a driveway providing ample off road parking.