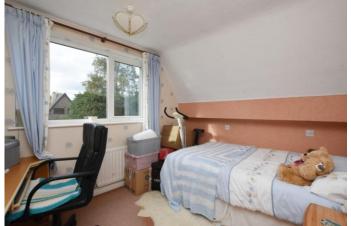

## BEDROOM ONE

13' 10" x 11' 3" (4.22m x 3.43m)

## **BEDROOM TWO**

10' 9" x 9' (3.28m x 2.74m)

### **BEDROOM THREE**

9' 6" x 8' 9" (2.9m x 2.67m)