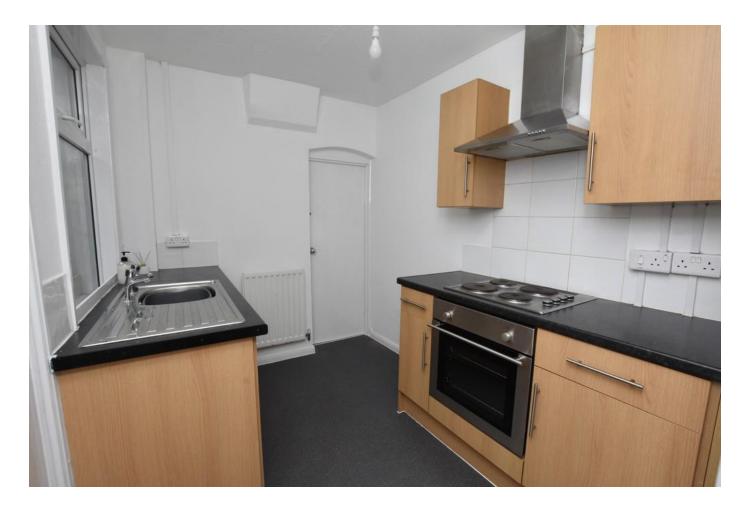

LIVING ROOM 9' 3" x 12' 3" (2.82m x 3.73m)

DINING ROOM 12' 5" x 11' 9" (3.78m x 3.58m)

**KITCHEN** 9' x 6' 9" (2.74m x 2.06m)

UTILITY ROOM 2' 9'' x 5' 6'' (0.84m x 1.68m)

BATHROOM 5' 5" x 7' 8" (1.65m x 2.34m)