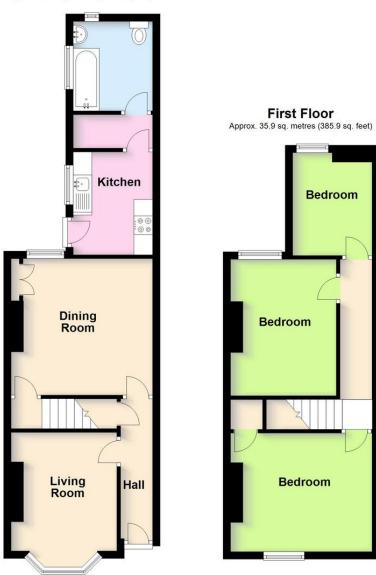

In brief, the accommodation comprises of an entrance hall, living room, dining room, fitted kitchen, utility room and bathroom and to the first floor there are three good sized bedrooms. Externally, to the rear there is a low maintenance garden and off road parking.

LIVING ROOM 9' 3" x 12' 3" (2.82m x 3.73m)

DINING ROOM 12' 5" x 11' 9" (3.78m x 3.58m)

**KITCHEN** 9' x 6' 9" (2.74m x 2.06m)

UTILITY ROOM 2' 9'' x 5' 6'' (0.84m x 1.68m)

BATHROOM 5' 5" x 7' 8" (1.65m x 2.34m)

MASTER BEDROOM 12' 4" x 10' 4" (3.76m x 3.15m)

**BEDROOM TWO** 12' x 9' 4" (3.66m x 2.84m)

**BEDROOM THREE** 6' 9" x 9' (2.06m x 2.74m)

Ground Floor Approx. 43.2 sq. metres (465.1 sq. feet)

Total area: approx. 79.1 sq. metres (851.0 sq. feet) This plan is for illustration purposes only and should not be relied upon as a statement of fact