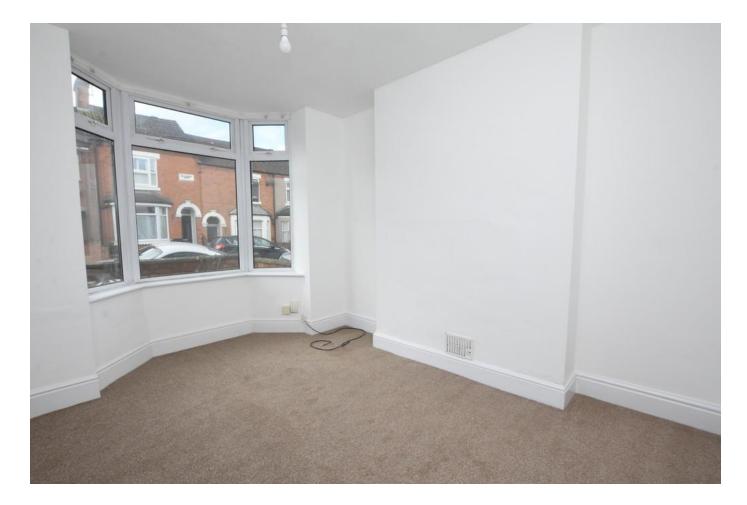

LIVING ROOM 9' 3" x 12' 3" (2.82m x 3.73m)

DINING ROOM 12' 5" x 11' 9" (3.78m x 3.58m)

**KITCHEN** 9' x 6' 9" (2.74m x 2.06m)

UTILITY ROOM 2' 9'' x 5' 6'' (0.84m x 1.68m)

BATHROOM 5' 5" x 7' 8" (1.65m x 2.34m)