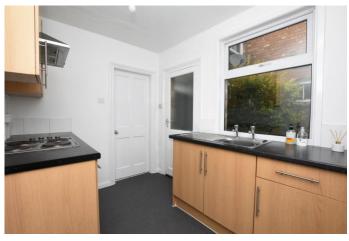

LIVING ROOM 9' 3" x 12' 3" (2.82m x 3.73m)

DINING ROOM 12' 5" x 11' 9" (3.78m x 3.58m)

**KITCHEN** 9' x 6' 9" (2.74m x 2.06m)

UTILITY ROOM 2' 9'' x 5' 6'' (0.84m x 1.68m)

BATHROOM 5' 5" x 7' 8" (1.65m x 2.34m)