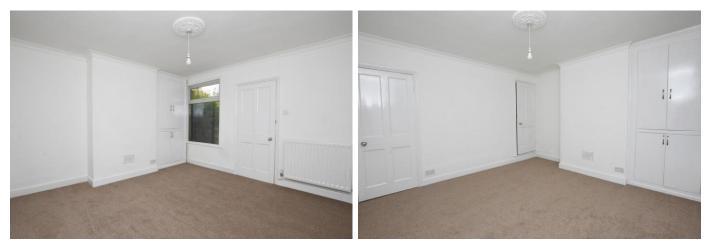

MASTER BEDROOM 12' 4" x 10' 4" (3.76m x 3.15m)

**BEDROOM TWO** 12' x 9' 4" (3.66m x 2.84m)

**BEDROOM THREE** 6' 9" x 9' (2.06m x 2.74m)

Ground Floor Approx. 43.2 sq. metres (465.1 sq. feet)

Total area: approx. 79.1 sq. metres (851.0 sq. feet) This plan is for illustration purposes only and should not be relied upon as a statement of fact