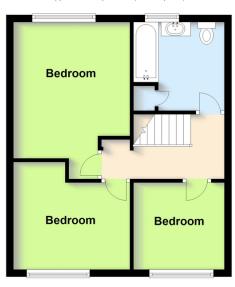

## **Ground Floor**

Approx. 46.9 sq. metres (505.4 sq. feet)

First Floor Approx. 41.0 sq. metres (441.8 sq. feet)

This plan is for illustration purposes only and should not be relied upon as a statement of fact