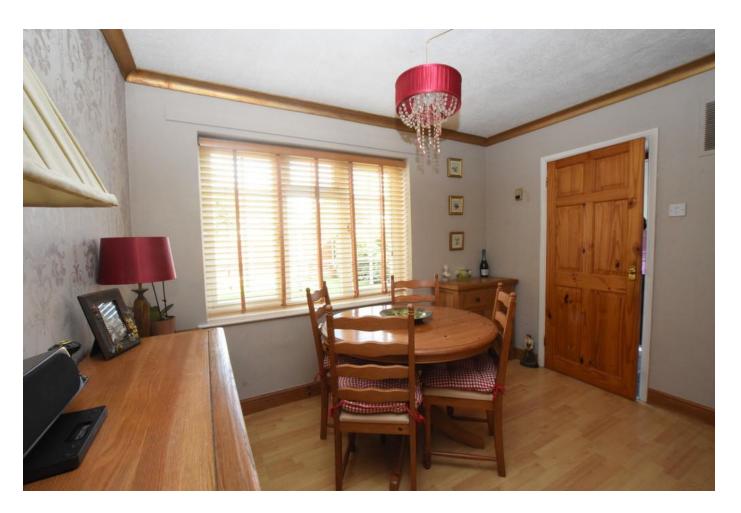

In brief the accommodation comprises of an entrance hall, lounge/dining room and refitted kitchen with integrated appliances. To the first floor there are three well proportioned bedrooms and a spacious family bathroom with a modern white suite. The property benefits from Upvc double glazing and warm air central heating.

ENTRANCE HALL 7' 0" x 3' 5" (2.13m x 1.04m)

LOUNGE AREA 14' 4" x 10' 9" (4.37m x 3.28m)

**DINING AREA** 10' 5" x 8' 2" (3.18m x 2.49m)

**KITCHEN**11' 5" x 8' 5" (3.48m x 2.57m)

**BEDROOM ONE** 14' 6" x 10' 9" (4.42m x 3.28m)