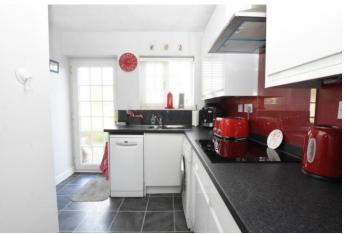

In brief the accommodation comprises of an entrance hall, lounge/dining room and refitted kitchen with integrated appliances. To the first floor there are three well proportioned bedrooms and a spacious family bathroom with a modern white suite. The property benefits from Upvc double glazing and warm air central heating.

ENTRANCE HALL 7' 0" x 3' 5" (2.13m x 1.04m)

LOUNGE AREA 14' 4" x 10' 9" (4.37m x 3.28m)

**DINING AREA** 10' 5" x 8' 2" (3.18m x 2.49m)

**KITCHEN**11' 5" x 8' 5" (3.48m x 2.57m)

**BEDROOM ONE** 14' 6" x 10' 9" (4.42m x 3.28m)