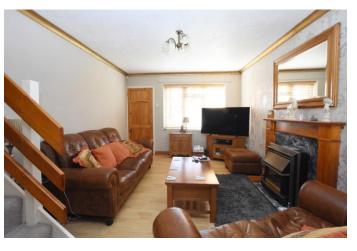

In brief the accommodation comprises of an entrance hall, lounge/dining room and refitted kitchen with integrated appliances. To the first floor there are three well proportioned bedrooms and a spacious family bathroom with a modern white suite. The property benefits from Upvc double glazing and warm air central heating.

ENTRANCE HALL 7' 0" x 3' 5" (2.13m x 1.04m)

LOUNGE AREA 14' 4" x 10' 9" (4.37m x 3.28m)

**DINING AREA** 10' 5" x 8' 2" (3.18m x 2.49m)

**KITCHEN**11' 5" x 8' 5" (3.48m x 2.57m)

**BEDROOM ONE** 14' 6" x 10' 9" (4.42m x 3.28m)