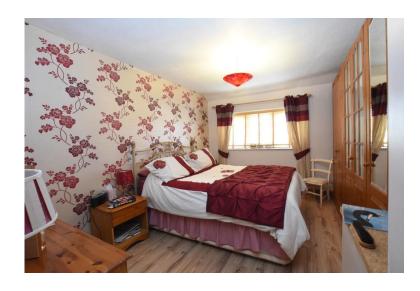

ENTRANCE HALL 7' 0" x 3' 5" (2.13m x 1.04m)

LOUNGE AREA 14' 4" x 10' 9" (4.37m x 3.28m)

**DINING AREA** 10' 5" x 8' 2" (3.18m x 2.49m)

**KITCHEN**11' 5" x 8' 5" (3.48m x 2.57m)

**BEDROOM ONE** 14' 6" x 10' 9" (4.42m x 3.28m)