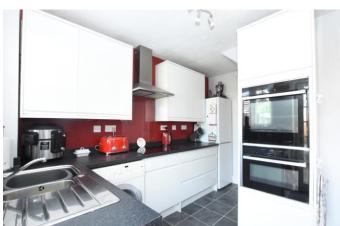

In brief the accommodation comprises of an entrance hall, lounge/dining room and refitted kitchen with integrated appliances. To the first floor there are three well proportioned bedrooms and a spacious family bathroom with a modern white suite. The property benefits from Upvc double glazing and warm air central heating.

ENTRANCE HALL 7' 0" x 3' 5" (2.13m x 1.04m)

LOUNGE AREA 14' 4" x 10' 9" (4.37m x 3.28m)

**DINING AREA** 10' 5" x 8' 2" (3.18m x 2.49m)

**KITCHEN**11' 5" x 8' 5" (3.48m x 2.57m)

**BEDROOM ONE** 14' 6" x 10' 9" (4.42m x 3.28m)