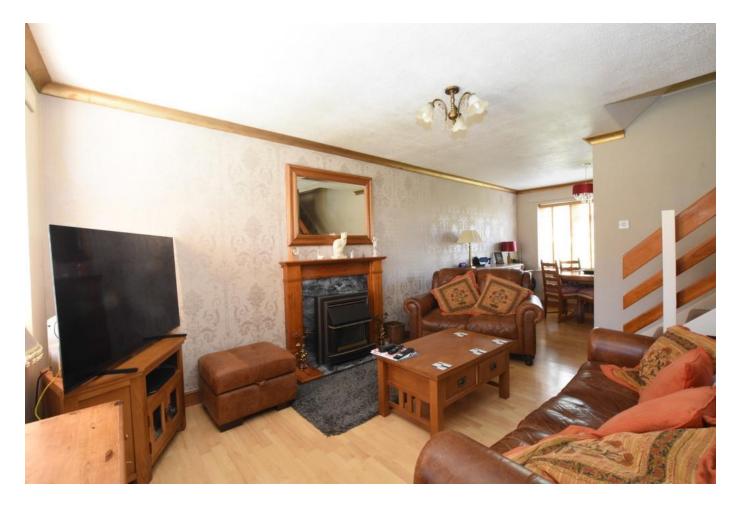

In brief the accommodation comprises of an entrance hall, lounge/dining room and refitted kitchen with integrated appliances. To the first floor there are three well proportioned bedrooms and a spacious family bathroom with a modern white suite. The property benefits from Upvc double glazing and warm air central heating.

ENTRANCE HALL 7' 0" x 3' 5" (2.13m x 1.04m)

LOUNGE AREA 14' 4" x 10' 9" (4.37m x 3.28m)

**DINING AREA** 10' 5" x 8' 2" (3.18m x 2.49m)

**KITCHEN**11' 5" x 8' 5" (3.48m x 2.57m)

**BEDROOM ONE** 14' 6" x 10' 9" (4.42m x 3.28m)