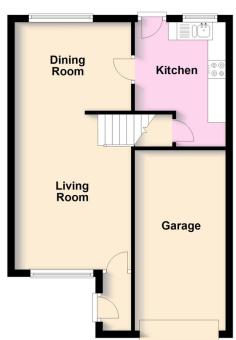

## **Ground Floor**

Approx. 46.9 sq. metres (505.4 sq. feet)

First Floor Approx. 41.0 sq. metres (441.8 sq. feet)

This plan is for illustration purposes only and should not be relied upon as a statement of fact