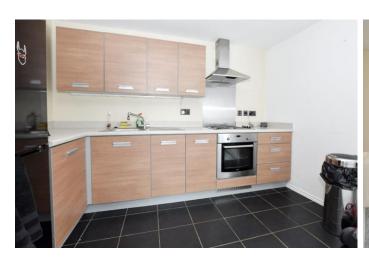

## **ENTRANCE HALL**

OPEN PLAN LIVING KICTHEN DINER 21' 1" x 10' 7" (6.43m x 3.23m)

**MASTER BEDROOM** 12' 5" x 9' 1" (3.78m x 2.77m)

**BEDROOM TWO**10' 8" x 6' 0" (3.25m x 1.83m)

**BATHROOM**7' 0" x 6' 4" (2.13m x 1.93m)