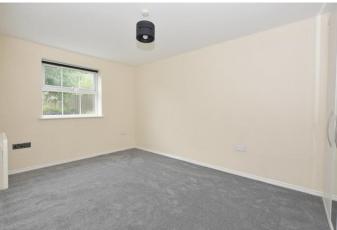

## **ENTRANCE HALL**

OPEN PLAN LIVING KICTHEN DINER 21' 1" x 10' 7" (6.43m x 3.23m)

**MASTER BEDROOM** 12' 5" x 9' 1" (3.78m x 2.77m)

**BEDROOM TWO**10' 8" x 6' 0" (3.25m x 1.83m)

**BATHROOM**7' 0" x 6' 4" (2.13m x 1.93m)