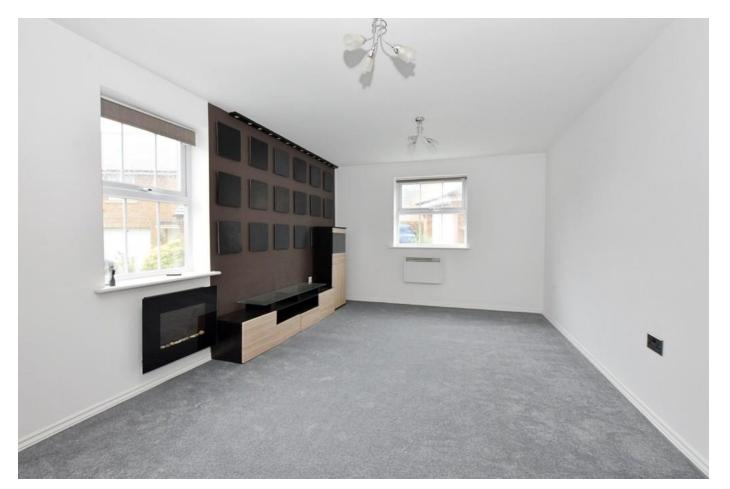

## **ENTRANCE HALL**

OPEN PLAN LIVING KICTHEN DINER 21' 1" x 10' 7" (6.43m x 3.23m)

**MASTER BEDROOM** 12' 5" x 9' 1" (3.78m x 2.77m)

**BEDROOM TWO**10' 8" x 6' 0" (3.25m x 1.83m)

**BATHROOM**7' 0" x 6' 4" (2.13m x 1.93m)