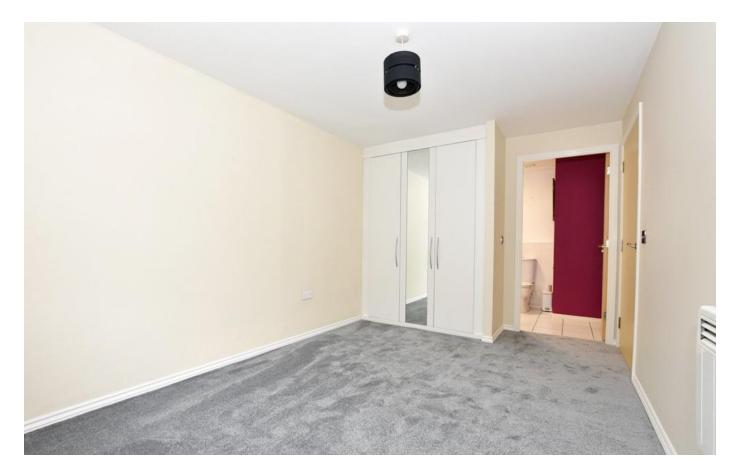

## **ENTRANCE HALL**

OPEN PLAN LIVING KICTHEN DINER 21' 1" x 10' 7" (6.43m x 3.23m)

**MASTER BEDROOM** 12' 5" x 9' 1" (3.78m x 2.77m)

**BEDROOM TWO**10' 8" x 6' 0" (3.25m x 1.83m)

**BATHROOM**7' 0" x 6' 4" (2.13m x 1.93m)