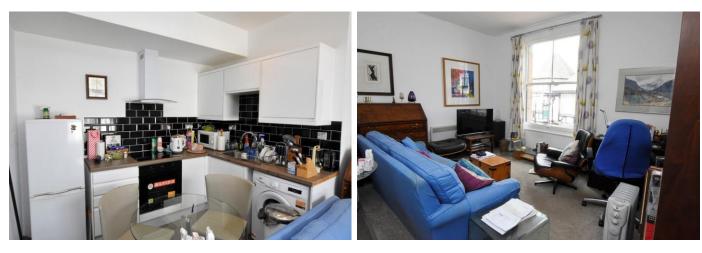

## **PROPERTY SUMMARY**

Edward Knight Estate Agents are delighted to present this one bedroom apartment conveniently located in the heart of Rugby town centre on Sheep Street. All amenities are on your doorstep, and Rugbys Railway Station is just a short walk away. This first floor apartment briefly offers the following accommodation: entrance hall, open plan living room/kitchen, good sized double bedroom with walk in storage and modern shower room.

## ENTRANCE HALL 11' 2" x 5' 8" (3.4m x 1.73m)

LIVING/KITCHEN/DINING ROOM 16' 5" x 1 1' 4" (5m x 3.45m)

BEDROOM ONE 12' 5" x 10' 8" (3.78m x 3.25m)

DRESSING ROOM 9' 9" x 3' 7" (2.97m x 1.09m)

SHOWER ROOM 8' 9" x 4' 1" (2.67m x 1.24m)