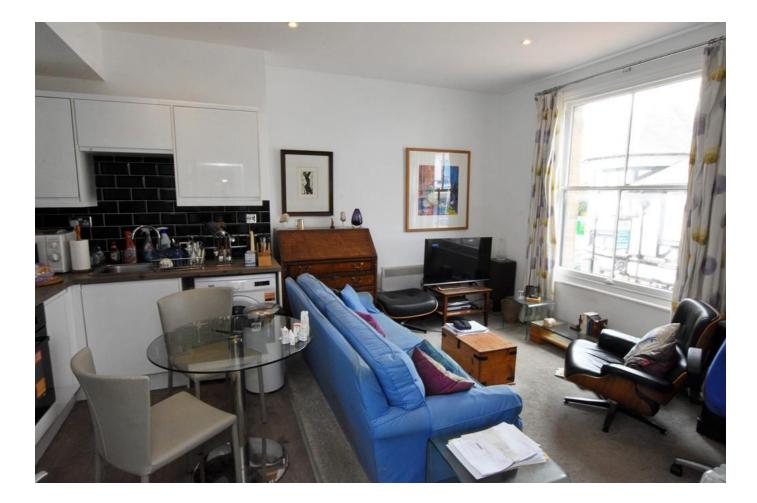

## **PROPERTY SUMMARY**

Edward Knight Estate Agents are delighted to present this one bedroom apartment conveniently located in the heart of Rugby town centre on Sheep Street. All amenities are on your doorstep, and Rugbys Railway Station is just a short walk away. This first floor apartment briefly offers the following accommodation: entrance hall, open plan living room/kitchen, good sized double bedroom with walk in storage and modern shower room.

## ENTRANCE HALL 11' 2" x 5' 8" (3.4m x 1.73m)

LIVING/KITCHEN/DINING ROOM 16' 5" x 1 1' 4" (5m x 3.45m)

BEDROOM ONE 12' 5" x 10' 8" (3.78m x 3.25m)

DRESSING ROOM 9' 9" x 3' 7" (2.97m x 1.09m)

SHOWER ROOM 8' 9" x 4' 1" (2.67m x 1.24m)