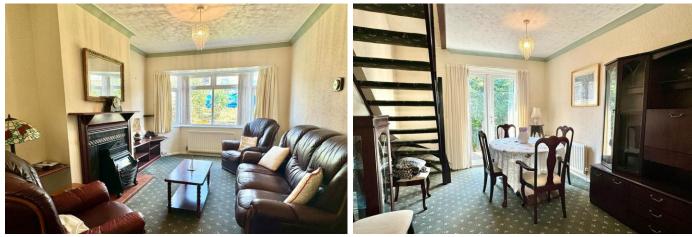

**GROUND FLOOR** 

ENTRANCE PORCH 2' 1" x 2' 8" (0.64m x 0.81m)

ENTRANCE HALL 6'9" x 10'7" (2.06m x 3.23m)

LIVING ROOM 14' 3" x 10' 5" (4.34m x 3.18m)

**DINING ROOM** 10' 5'' x 13' 7'' (3.18m x 4.14m)

**KITCHEN** 10' x 8' 8" (3.05m x 2.64m)