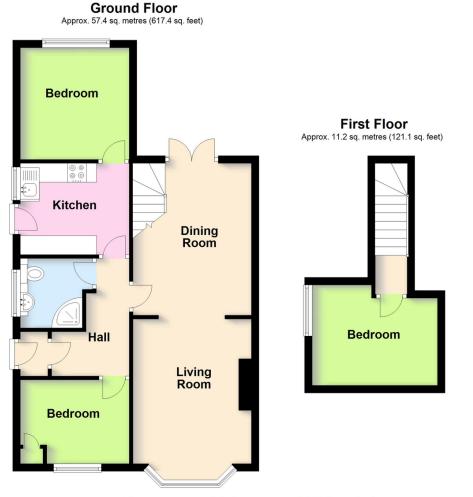

**GROUND FLOOR** 

ENTRANCE PORCH 2' 1" x 2' 8" (0.64m x 0.81m)

ENTRANCE HALL 6'9" x 10'7" (2.06m x 3.23m)

LIVING ROOM 14' 3" x 10' 5" (4.34m x 3.18m)

**DINING ROOM** 10' 5'' x 13' 7'' (3.18m x 4.14m)

**KITCHEN** 10' x 8' 8" (3.05m x 2.64m)

**BEDROOM ONE** 9' 9" x 9' 5" (2.97m x 2.87m)

BEDROOM THREE 9' 6" x 7' 5" (2.9m x 2.26m)

**SHOWER ROOM** 6' 2" x 5' 9" (1.88m x 1.75m)

**FIRST FLOOR** 

**BEDROOM TWO** 8' 5" x 10' 6" (2.57m x 3.2m)

Total area: approx. 68.6 sq. metres (738.5 sq. feet) This plan is for illustration purposes only and should not be relied upon as a statement of fact