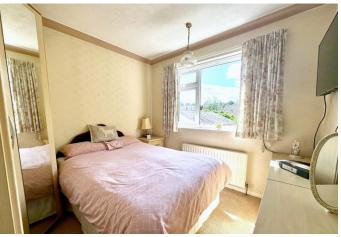

**BEDROOM ONE** 9' 9" x 9' 5" (2.97m x 2.87m)

BEDROOM THREE 9' 6" x 7' 5" (2.9m x 2.26m)

**SHOWER ROOM** 6' 2" x 5' 9" (1.88m x 1.75m)

**FIRST FLOOR** 

**BEDROOM TWO** 8' 5" x 10' 6" (2.57m x 3.2m)

Total area: approx. 68.6 sq. metres (738.5 sq. feet) This plan is for illustration purposes only and should not be relied upon as a statement of fact