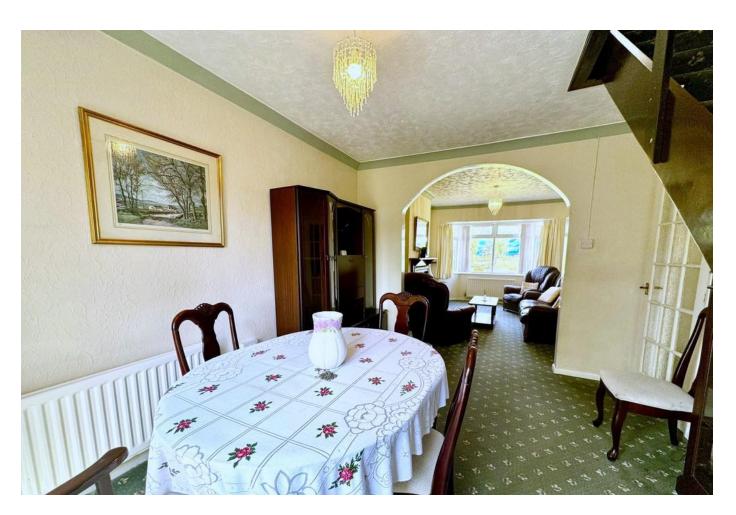

**GROUND FLOOR** 

ENTRANCE PORCH 2' 1" x 2' 8" (0.64m x 0.81m)

ENTRANCE HALL 6'9" x 10'7" (2.06m x 3.23m)

LIVING ROOM 14' 3" x 10' 5" (4.34m x 3.18m)

**DINING ROOM** 10' 5'' x 13' 7'' (3.18m x 4.14m)

**KITCHEN** 10' x 8' 8" (3.05m x 2.64m)