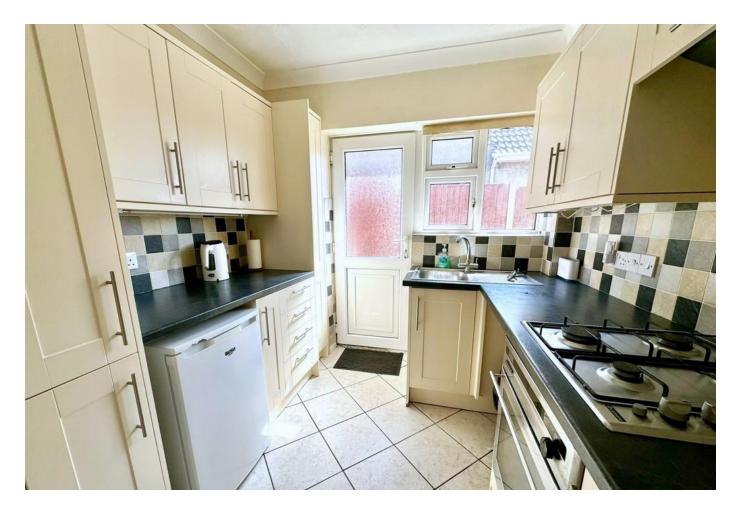

**GROUND FLOOR** 

ENTRANCE PORCH 2' 1" x 2' 8" (0.64m x 0.81m)

ENTRANCE HALL 6'9" x 10'7" (2.06m x 3.23m)

LIVING ROOM 14' 3" x 10' 5" (4.34m x 3.18m)

**DINING ROOM** 10' 5'' x 13' 7'' (3.18m x 4.14m)

**KITCHEN** 10' x 8' 8" (3.05m x 2.64m)