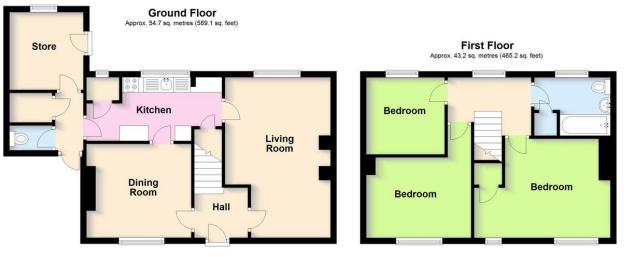

In brief, the accommodation is set over two floors, the ground floor comprises of an entrance hall, living room, dining room and kitchen and to the first floor there are three bedrooms and family bathroom. Externally, the property benefits from a rear, lawned garden with patio area, and to the front there is a garage with off road parking.

**ENTRANCE HALL** 5' 4" x 5' 4" (1.63m x 1.63m)

LIVING ROOM 17' 4" x 11' 2" (5.28m x 3.4m)

DINING ROOM 11' 4" x 10' 11" (3.45m x 3.33m)

KITCHEN 14' 7" x 6' 8" (4.44m x 2.03m)

BATHROOM 8' 3" x 6' 4" (2.51m x 1.93m)

BEDROOM ONE 14' 6'' x 10' 7'' (4.42m x 3.23m)

BEDROOM TWO 11' 5" x 8' 8" (3.48m x 2.64m)

**BEDROOM THREE** 8' 5" x 8' 4" (2.57m x 2.54m)

AGENTS NOTES: There are leased solar panels, there are 25 years left on the lease commencing from 11th November 2014.

Total area: approx. 97.9 sq. metres (1054.2 sq. feet) This plan is for illustration purposes only and should not be relied upon as a statement of fact 

14 Regent Street, Rugby, Warwickshire, CV21 2PY www.edwardknight.co.uk sales@edwardknight.co.uk 01788 543222 Agents Note: Whilst every care has been taken to prepare these particulars, they are for guidance purposes only. All measurements are approximate are for general guidance purposes only and whilst every care has been taken to ensure their accuracy, they should not be relied upon and potential buyers/tenants are advised to recheck the measurements