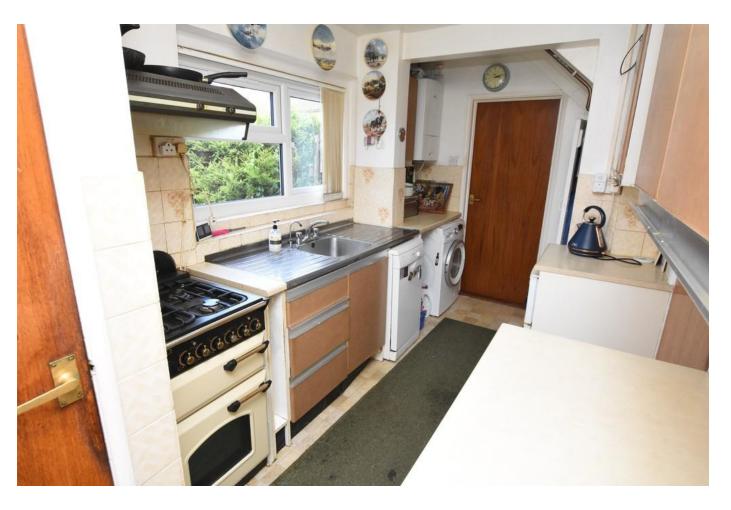

In brief, the accommodation is set over two floors, the ground floor comprises of an entrance hall, living room, dining room and kitchen and to the first floor there are three bedrooms and family bathroom. Externally, the property benefits from a rear, lawned garden with patio area, and to the front there is a garage with off road parking.

**ENTRANCE HALL** 5' 4" x 5' 4" (1.63m x 1.63m)

LIVING ROOM 17' 4" x 11' 2" (5.28m x 3.4m)

DINING ROOM 11' 4" x 10' 11" (3.45m x 3.33m)

KITCHEN 14' 7" x 6' 8" (4.44m x 2.03m)

BATHROOM 8' 3" x 6' 4" (2.51m x 1.93m)