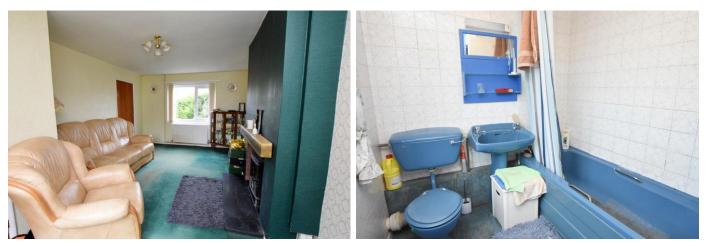

In brief, the accommodation is set over two floors, the ground floor comprises of an entrance hall, living room, dining room and kitchen and to the first floor there are three bedrooms and family bathroom. Externally, the property benefits from a rear, lawned garden with patio area, and to the front there is a garage with off road parking.

**ENTRANCE HALL** 5' 4" x 5' 4" (1.63m x 1.63m)

LIVING ROOM 17' 4" x 11' 2" (5.28m x 3.4m)

DINING ROOM 11' 4" x 10' 11" (3.45m x 3.33m)

KITCHEN 14' 7" x 6' 8" (4.44m x 2.03m)

BATHROOM 8' 3" x 6' 4" (2.51m x 1.93m)