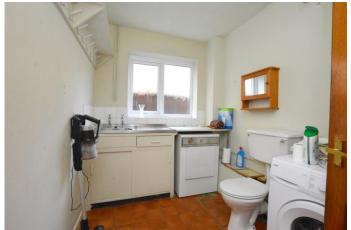

Lawrence Sheriff, Princethorpe College and world famous Rugby School.

**ENTRANCE HALL** 

6' 4" x 9' 1" (1.93m x 2.77m)

KITCHEN/DINING ROOM

11'9" x 17'9" (3.58m x 5.41m)

UTILITY ROOM/CLOAKROOM

6' 4" x 8' 9" (1.93m x 2.67m)