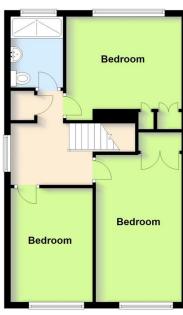

LIVING ROOM

18'0" x 16'9" (5.49m x 5.11m)

LANDING

9' 9" x 8' 6" (2.97m x 2.59m)

**BEDROOM ONE** 

8'8" x 15'5" (2.64m x 4.7m)

**BEDROOM TWO** 

8'7" x 11'9" (2.62m x 3.58m)

**BEDROOM THREE** 

12' 1" x 9' 7" (3.68m x 2.92m)

**BATHROOM** 

5' 3" x 5' (1.6m x 1.52m)

**GARAGE** 