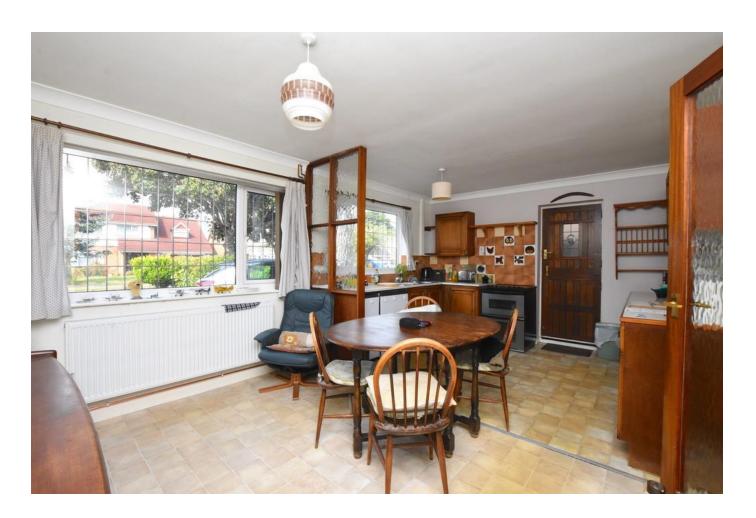

Lawrence Sheriff, Princethorpe College and world famous Rugby School.

**ENTRANCE HALL** 

6' 4" x 9' 1" (1.93m x 2.77m)

KITCHEN/DINING ROOM

11'9" x 17'9" (3.58m x 5.41m)

UTILITY ROOM/CLOAKROOM

6' 4" x 8' 9" (1.93m x 2.67m)