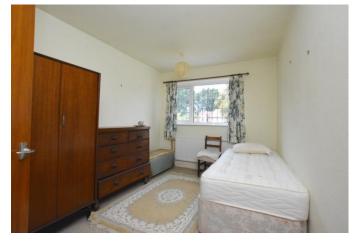

LIVING ROOM

18'0" x 16'9" (5.49m x 5.11m)

LANDING

9' 9" x 8' 6" (2.97m x 2.59m)

**BEDROOM ONE** 

8'8" x 15'5" (2.64m x 4.7m)

**BEDROOM TWO** 

8'7" x 11'9" (2.62m x 3.58m)

**BEDROOM THREE** 

12' 1" x 9' 7" (3.68m x 2.92m)

**BATHROOM** 

5' 3" x 5' (1.6m x 1.52m)

**GARAGE** 