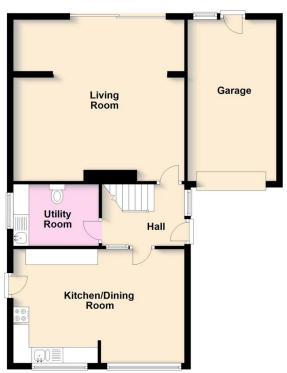

Lawrence Sheriff, Princethorpe College and world famous Rugby School.

**ENTRANCE HALL** 

6' 4" x 9' 1" (1.93m x 2.77m)

KITCHEN/DINING ROOM

11'9" x 17'9" (3.58m x 5.41m)

UTILITY ROOM/CLOAKROOM

6' 4" x 8' 9" (1.93m x 2.67m)

LIVING ROOM

18'0" x 16'9" (5.49m x 5.11m)

LANDING

9' 9" x 8' 6" (2.97m x 2.59m)

**BEDROOM ONE** 

8'8" x 15'5" (2.64m x 4.7m)

**BEDROOM TWO** 

8'7" x 11'9" (2.62m x 3.58m)

## **Ground Floor**

Approx. 75.2 sq. metres (809.2 sq. feet)

Total area: approx. 125.1 sq. metres (1346.2 sq. feet)

This plan is for illustration purposes only and should not be relied upon as a statement of fact