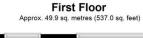

LIVING ROOM

18'0" x 16'9" (5.49m x 5.11m)

LANDING

9' 9" x 8' 6" (2.97m x 2.59m)

**BEDROOM ONE** 

8'8" x 15'5" (2.64m x 4.7m)

**BEDROOM TWO** 

8'7" x 11'9" (2.62m x 3.58m)

**BEDROOM THREE** 

12' 1" x 9' 7" (3.68m x 2.92m)

**BATHROOM** 

5' 3" x 5' (1.6m x 1.52m)

**GARAGE** 

## **Ground Floor**

Approx. 75.2 sq. metres (809.2 sq. feet)

Total area: approx. 125.1 sq. metres (1346.2 sq. feet)

This plan is for illustration purposes only and should not be relied upon as a statement of fact