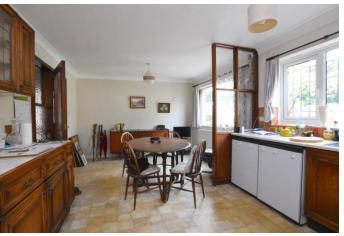

Lawrence Sheriff, Princethorpe College and world famous Rugby School.

**ENTRANCE HALL** 

6' 4" x 9' 1" (1.93m x 2.77m)

KITCHEN/DINING ROOM

11'9" x 17'9" (3.58m x 5.41m)

UTILITY ROOM/CLOAKROOM

6' 4" x 8' 9" (1.93m x 2.67m)