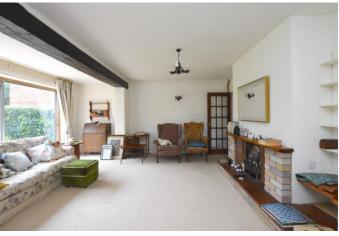

LIVING ROOM

18'0" x 16'9" (5.49m x 5.11m)

LANDING

9' 9" x 8' 6" (2.97m x 2.59m)

**BEDROOM ONE** 

8'8" x 15'5" (2.64m x 4.7m)

**BEDROOM TWO** 

8'7" x 11'9" (2.62m x 3.58m)