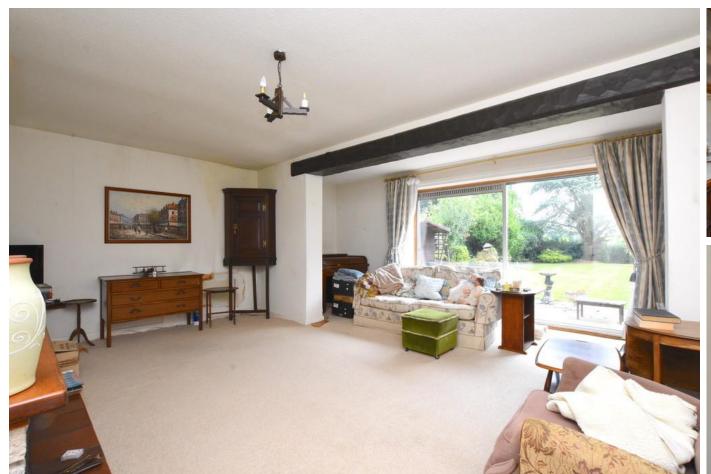

LIVING ROOM

18'0" x 16'9" (5.49m x 5.11m)

LANDING

9' 9" x 8' 6" (2.97m x 2.59m)

**BEDROOM ONE** 

8'8" x 15'5" (2.64m x 4.7m)

**BEDROOM TWO** 

8'7" x 11'9" (2.62m x 3.58m)