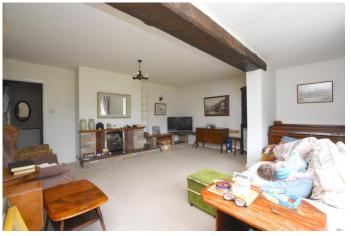

LIVING ROOM

18'0" x 16'9" (5.49m x 5.11m)

LANDING

9' 9" x 8' 6" (2.97m x 2.59m)

**BEDROOM ONE** 

8'8" x 15'5" (2.64m x 4.7m)

**BEDROOM TWO** 

8'7" x 11'9" (2.62m x 3.58m)