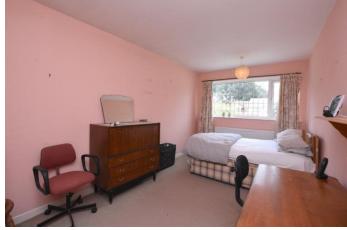

LIVING ROOM

18'0" x 16'9" (5.49m x 5.11m)

LANDING

9' 9" x 8' 6" (2.97m x 2.59m)

**BEDROOM ONE** 

8'8" x 15'5" (2.64m x 4.7m)

**BEDROOM TWO** 

8'7" x 11'9" (2.62m x 3.58m)

**BEDROOM THREE** 

12' 1" x 9' 7" (3.68m x 2.92m)

**BATHROOM** 

5' 3" x 5' (1.6m x 1.52m)

**GARAGE** 