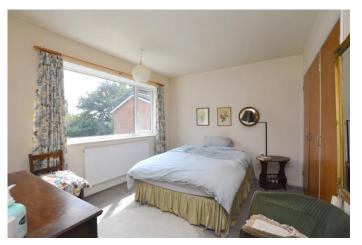

LIVING ROOM

18'0" x 16'9" (5.49m x 5.11m)

LANDING

9' 9" x 8' 6" (2.97m x 2.59m)

**BEDROOM ONE** 

8'8" x 15'5" (2.64m x 4.7m)

**BEDROOM TWO** 

8'7" x 11'9" (2.62m x 3.58m)