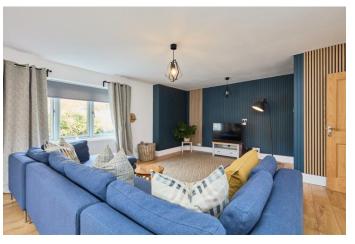

The accommodation briefly comprises of a large, welcoming entrance hall, two reception rooms, sociable open plan kitchen and dining area with bifold doors opening onto the garden, utility room, downstairs W.C and garage. To the second floor, there are four bedrooms, the master benefitting from a walk-in closet, the property further benefits from two large, newly refurbished bathrooms.

## **ENTRANCE HALL**

LIVING ROOM 23' 6" x 17' 1" (7.16m x 5.21m)

**SITTING ROOM**15' 1" x 14' 3" (4.6m x 4.34m)

**KITCHEN/DINER**25' 9" x 9' 1" (7.85m x 2.77m)

UTILITY ROOM 12' x 4' 7" (3.66m x 1.4m)

W.C

MASTER BEDROOM