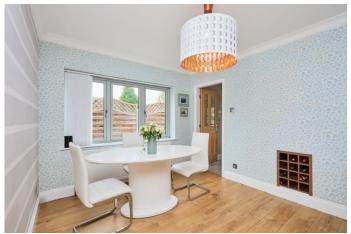

The accommodation briefly comprises of a large, welcoming entrance hall, two reception rooms, sociable open plan kitchen and dining area with bifold doors opening onto the garden, utility room, downstairs W.C and garage. To the second floor, there are four bedrooms, the master benefitting from a walk-in closet, the property further benefits from two large, newly refurbished bathrooms.

## **ENTRANCE HALL**

LIVING ROOM 23' 6" x 17' 1" (7.16m x 5.21m)

**SITTING ROOM**15' 1" x 14' 3" (4.6m x 4.34m)

**KITCHEN/DINER**25' 9" x 9' 1" (7.85m x 2.77m)

UTILITY ROOM 12' x 4' 7" (3.66m x 1.4m)

W.C

MASTER BEDROOM