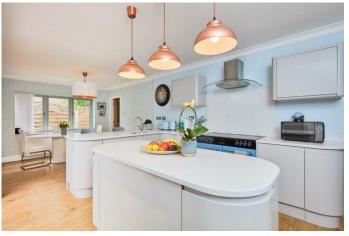

The accommodation briefly comprises of a large, welcoming entrance hall, two reception rooms, sociable open plan kitchen and dining area with bifold doors opening onto the garden, utility room, downstairs W.C and garage. To the second floor, there are four bedrooms, the master benefitting from a walk-in closet, the property further benefits from two large, newly refurbished bathrooms.

## **ENTRANCE HALL**

LIVING ROOM 23' 6" x 17' 1" (7.16m x 5.21m)

**SITTING ROOM**15' 1" x 14' 3" (4.6m x 4.34m)

**KITCHEN/DINER**25' 9" x 9' 1" (7.85m x 2.77m)

UTILITY ROOM 12' x 4' 7" (3.66m x 1.4m)

W.C

MASTER BEDROOM