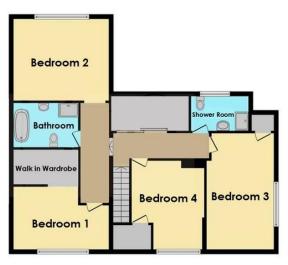

## **ENTRANCE HALL**

LIVING ROOM 23' 6" x 17' 1" (7.16m x 5.21m)

**SITTING ROOM**15' 1" x 14' 3" (4.6m x 4.34m)

**KITCHEN/DINER**25' 9" x 9' 1" (7.85m x 2.77m)

UTILITY ROOM 12' x 4' 7" (3.66m x 1.4m)

W.C

MASTER BEDROOM

15' 3" x 10' 1" (4.65m x 3.07m)

WALK IN WARDROBE

10' 4" x 5' 7" (3.15m x 1.7m)

**BEDROOM TWO** 

14' 4" x 12' (4.37m x 3.66m)

**FAMILY BATHROOM** 

10' 4" x 7' 9" (3.15m x 2.36m)

**BEDROOM THREE** 

18' 8" x 10' 9" (5.69m x 3.28m)

**BEDROOM FOUR** 

14' 7" x 14' 2" (4.44m x 4.32m)

SHOWER ROOM

9' 3" x 5' 7" (2.82m x 1.7m)

GARAGE

15' 6" x 13' 1" (4.72m x 3.99m)