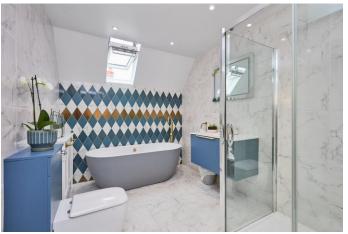

The accommodation briefly comprises of a large, welcoming entrance hall, two reception rooms, sociable open plan kitchen and dining area with bifold doors opening onto the garden, utility room, downstairs W.C and garage. To the second floor, there are four bedrooms, the master benefitting from a walk-in closet, the property further benefits from two large, newly refurbished bathrooms.

15' 3" x 10' 1" (4.65m x 3.07m)

WALK IN WARDROBE

10' 4" x 5' 7" (3.15m x 1.7m)

**BEDROOM TWO** 

14' 4" x 12' (4.37m x 3.66m)

**FAMILY BATHROOM** 

10' 4" x 7' 9" (3.15m x 2.36m)

**BEDROOM THREE** 