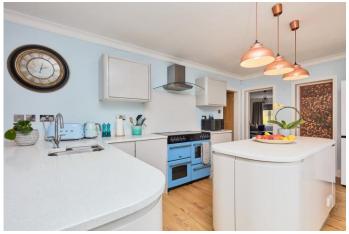

The accommodation briefly comprises of a large, welcoming entrance hall, two reception rooms, sociable open plan kitchen and dining area with bifold doors opening onto the garden, utility room, downstairs W.C and garage. To the second floor, there are four bedrooms, the master benefitting from a walk-in closet, the property further benefits from two large, newly refurbished bathrooms.

## **ENTRANCE HALL**

LIVING ROOM 23' 6" x 17' 1" (7.16m x 5.21m)

**SITTING ROOM**15' 1" x 14' 3" (4.6m x 4.34m)

**KITCHEN/DINER**25' 9" x 9' 1" (7.85m x 2.77m)

UTILITY ROOM 12' x 4' 7" (3.66m x 1.4m)

W.C

MASTER BEDROOM