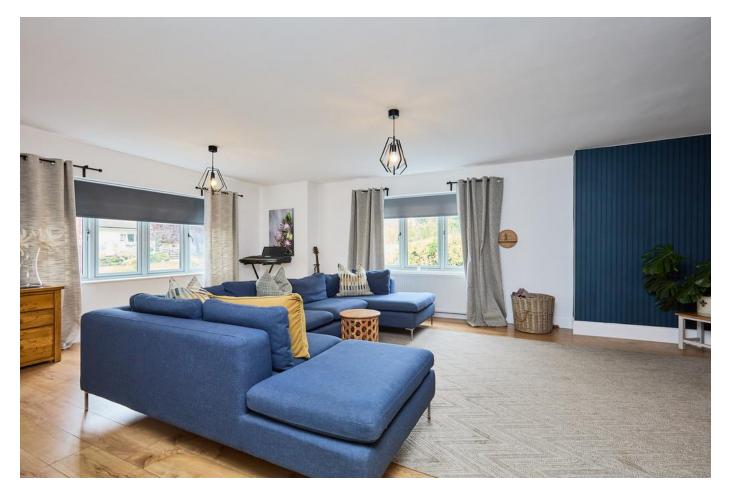

The accommodation briefly comprises of a large, welcoming entrance hall, two reception rooms, sociable open plan kitchen and dining area with bifold doors opening onto the garden, utility room, downstairs W.C and garage. To the second floor, there are four bedrooms, the master benefitting from a walk-in closet, the property further benefits from two large, newly refurbished bathrooms.

## **ENTRANCE HALL**

LIVING ROOM 23' 6" x 17' 1" (7.16m x 5.21m)

**SITTING ROOM**15' 1" x 14' 3" (4.6m x 4.34m)

**KITCHEN/DINER**25' 9" x 9' 1" (7.85m x 2.77m)

UTILITY ROOM 12' x 4' 7" (3.66m x 1.4m)

W.C

MASTER BEDROOM