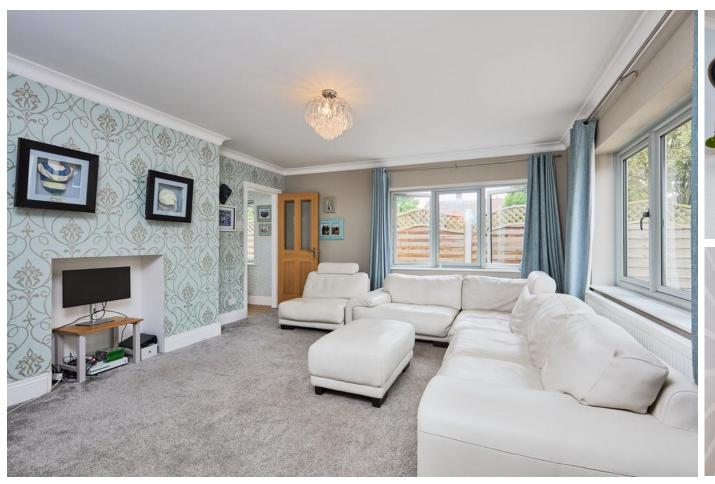

The accommodation briefly comprises of a large, welcoming entrance hall, two reception rooms, sociable open plan kitchen and dining area with bifold doors opening onto the garden, utility room, downstairs W.C and garage. To the second floor, there are four bedrooms, the master benefitting from a walk-in closet, the property further benefits from two large, newly refurbished bathrooms.

## **ENTRANCE HALL**

LIVING ROOM 23' 6" x 17' 1" (7.16m x 5.21m)

**SITTING ROOM**15' 1" x 14' 3" (4.6m x 4.34m)

**KITCHEN/DINER**25' 9" x 9' 1" (7.85m x 2.77m)

UTILITY ROOM 12' x 4' 7" (3.66m x 1.4m)

W.C

MASTER BEDROOM