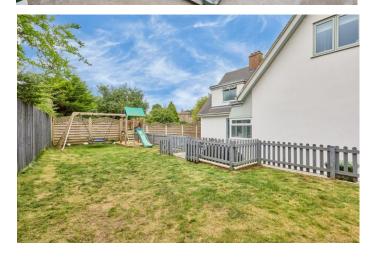

Externally, the property has a peaceful, private garden, with raised lawn and patio area, ideal for alfresco dining and entertaining guests. To the front of the property there is a large driveway with ample off-road parking.