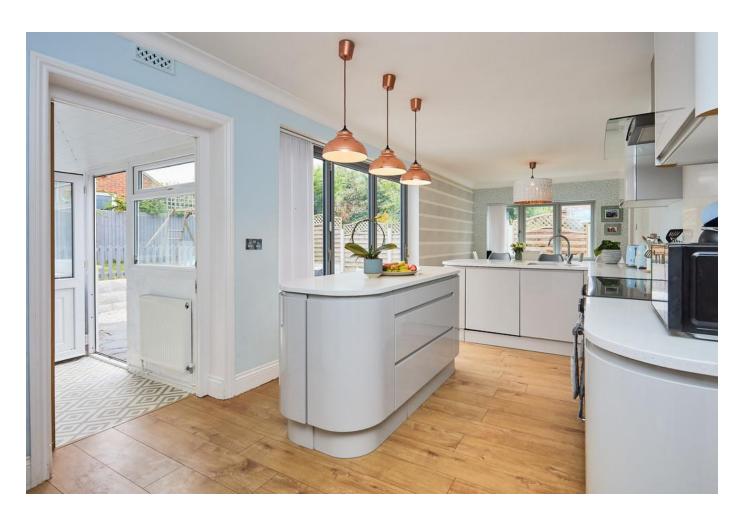

The accommodation briefly comprises of a large, welcoming entrance hall, two reception rooms, sociable open plan kitchen and dining area with bifold doors opening onto the garden, utility room, downstairs W.C and garage. To the second floor, there are four bedrooms, the master benefitting from a walk-in closet, the property further benefits from two large, newly refurbished bathrooms.

## **ENTRANCE HALL**

LIVING ROOM 23' 6" x 17' 1" (7.16m x 5.21m)

**SITTING ROOM**15' 1" x 14' 3" (4.6m x 4.34m)

**KITCHEN/DINER**25' 9" x 9' 1" (7.85m x 2.77m)

UTILITY ROOM 12' x 4' 7" (3.66m x 1.4m)

W.C

MASTER BEDROOM