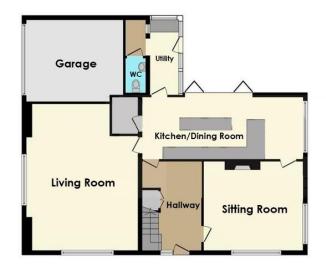

## **ENTRANCE HALL**

LIVING ROOM 23' 6" x 17' 1" (7.16m x 5.21m)

**SITTING ROOM**15' 1" x 14' 3" (4.6m x 4.34m)

**KITCHEN/DINER**25' 9" x 9' 1" (7.85m x 2.77m)

UTILITY ROOM 12' x 4' 7" (3.66m x 1.4m)

W.C

MASTER BEDROOM

15' 3" x 10' 1" (4.65m x 3.07m)

WALK IN WARDROBE

10' 4" x 5' 7" (3.15m x 1.7m)

**BEDROOM TWO** 

14' 4" x 12' (4.37m x 3.66m)

**FAMILY BATHROOM** 

10' 4" x 7' 9" (3.15m x 2.36m)

**BEDROOM THREE** 

18' 8" x 10' 9" (5.69m x 3.28m)

**BEDROOM FOUR** 

14' 7" x 14' 2" (4.44m x 4.32m)

SHOWER ROOM

9' 3" x 5' 7" (2.82m x 1.7m)

GARAGE

15' 6" x 13' 1" (4.72m x 3.99m)