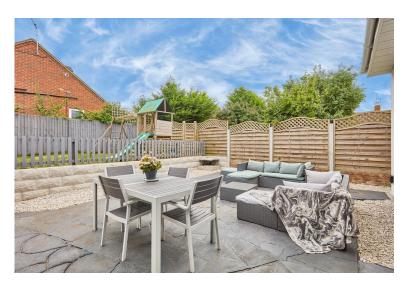

Externally, the property has a peaceful, private garden, with raised lawn and patio area, ideal for alfresco dining and entertaining guests. To the front of the property there is a large driveway with ample off-road parking.