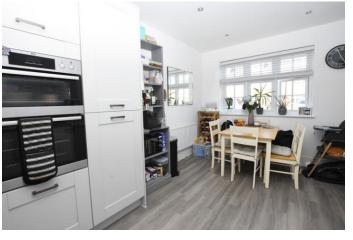

**KITCHEN/DINER** 15' 5" x 9' 7" (4.7m x 2.92m)

**BEDROOM TWO** 12' 4" x 8' 9" (3.76m x 2.67m)

**BEDROOM FOUR** 10' 8" x 7' 6" (3.25m x 2.29m)

**BEDROOM THREE** 8' 9" x 9' 4" (2.67m x 2.84m)

**BATHROOM** 6' 9" x 7' 4" (2.06m x 2.24m)