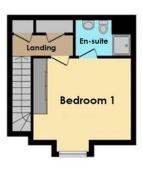

**BEDROOM ONE**13' 1" x 13' 9" (3.99m x 4.19m)

**ENSUITE** 5' 1" x 5' 2" (1.55m x 1.57m)