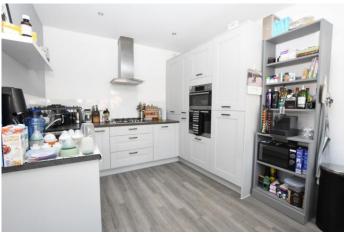

**KITCHEN/DINER** 15' 5" x 9' 7" (4.7m x 2.92m)

**BEDROOM TWO** 12' 4" x 8' 9" (3.76m x 2.67m)

**BEDROOM FOUR** 10' 8" x 7' 6" (3.25m x 2.29m)

**BEDROOM THREE** 8' 9" x 9' 4" (2.67m x 2.84m)

**BATHROOM** 6' 9" x 7' 4" (2.06m x 2.24m)