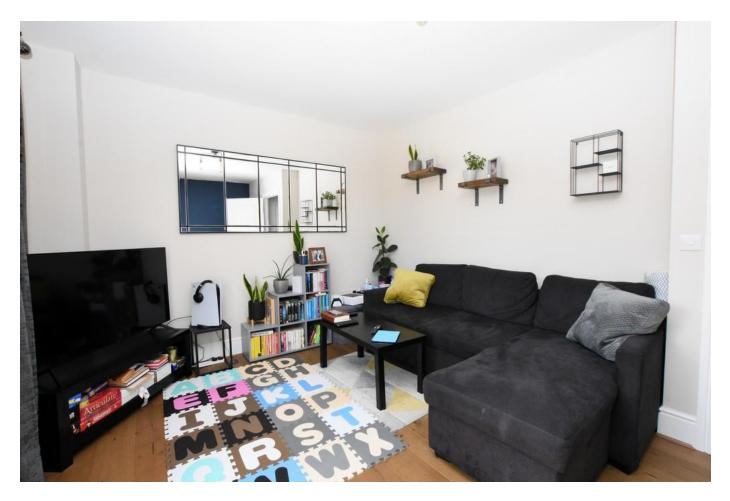

Viewings for this property are strictly by appointment with Edward Knight's Regent Street office's.

ENTRANCE HALL 17' 3" x 7' 3" (5.26m x 2.21m)

W.C 5'9" x 4'1" (1.75m x 1.24m)

LIVING ROOM 16'8" x 11'3" (5.08m x 3.43m)