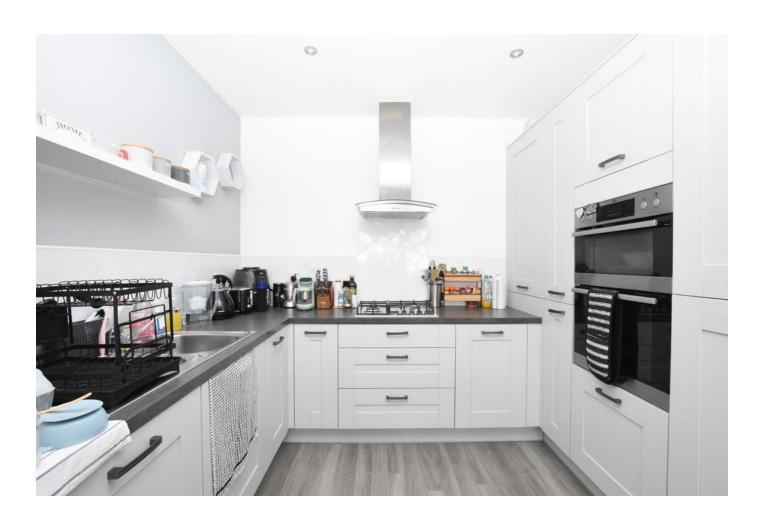

**KITCHEN/DINER** 15' 5" x 9' 7" (4.7m x 2.92m)

**BEDROOM TWO** 12' 4" x 8' 9" (3.76m x 2.67m)

**BEDROOM FOUR** 10' 8" x 7' 6" (3.25m x 2.29m)

**BEDROOM THREE** 8' 9" x 9' 4" (2.67m x 2.84m)

**BATHROOM** 6' 9" x 7' 4" (2.06m x 2.24m)