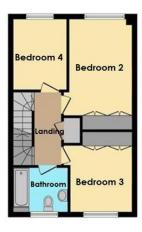

**KITCHEN/DINER** 15' 5" x 9' 7" (4.7m x 2.92m)

**BEDROOM TWO** 12' 4" x 8' 9" (3.76m x 2.67m)

**BEDROOM FOUR** 10' 8" x 7' 6" (3.25m x 2.29m)

**BEDROOM THREE** 8' 9" x 9' 4" (2.67m x 2.84m)

**BATHROOM** 6' 9" x 7' 4" (2.06m x 2.24m)

**BEDROOM ONE**13' 1" x 13' 9" (3.99m x 4.19m)

**ENSUITE** 5' 1" x 5' 2" (1.55m x 1.57m)