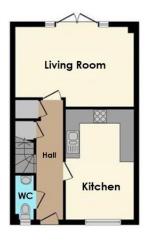

Viewings for this property are strictly by appointment with Edward Knight's Regent Street office's.

ENTRANCE HALL 17' 3" x 7' 3" (5.26m x 2.21m)

W.C 5'9" x 4'1" (1.75m x 1.24m)

LIVING ROOM 16'8" x 11'3" (5.08m x 3.43m)

**KITCHEN/DINER** 15' 5" x 9' 7" (4.7m x 2.92m)

**BEDROOM TWO** 12' 4" x 8' 9" (3.76m x 2.67m)

**BEDROOM FOUR** 10' 8" x 7' 6" (3.25m x 2.29m)

**BEDROOM THREE** 8' 9" x 9' 4" (2.67m x 2.84m)

**BATHROOM** 6' 9" x 7' 4" (2.06m x 2.24m)