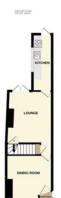

Rugby railway station – approximately 1.7 miles Elliots Field Retail Park – approximately 1.2 mile M6 Junction 1 – approximately 5 miles

**GROUND FLOOR** 

LOUNGE

4' x 10' 10" (1.22m x 3.3m)

DINING ROOM

12' 1" x 10' 8" (3.68m x 3.25m)

KITCHEN

13' 5" x 4' 8" (4.09m x 1.42m)

FIRST FLOOR

LANDING

MAIN BEDROOM 14' x 10' 10" (4.27m x 3.3m)

**BATHROOM** 9' 4" x 10' 8" (2.84m x 3.25m)

SECOND FLOOR

**BEDROOM TWO**17' 4" x 10' 10" (5.28m x 3.3m)