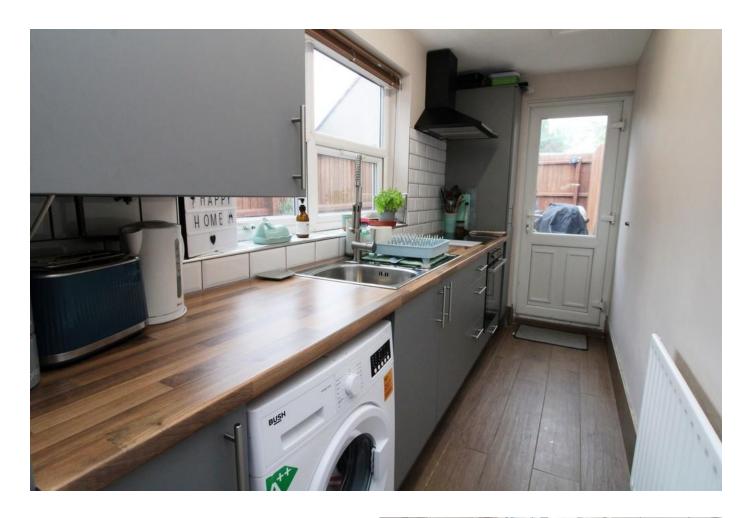

KITCHEN

13' 5" x 4' 8" (4.09m x 1.42m)

FIRST FLOOR

LANDING

MAIN BEDROOM 14' x 10' 10" (4.27m x 3.3m)

**BATHROOM** 9' 4" x 10' 8" (2.84m x 3.25m)

SECOND FLOOR

**BEDROOM TWO**17' 4" x 10' 10" (5.28m x 3.3m)