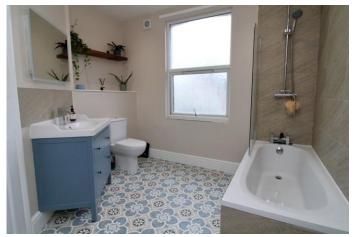

KITCHEN

13' 5" x 4' 8" (4.09m x 1.42m)

FIRST FLOOR

LANDING

MAIN BEDROOM 14' x 10' 10" (4.27m x 3.3m)

**BATHROOM** 9' 4" x 10' 8" (2.84m x 3.25m)

SECOND FLOOR

**BEDROOM TWO**17' 4" x 10' 10" (5.28m x 3.3m)