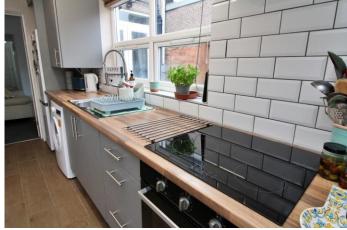

KITCHEN

13' 5" x 4' 8" (4.09m x 1.42m)

FIRST FLOOR

LANDING

MAIN BEDROOM 14' x 10' 10" (4.27m x 3.3m)

**BATHROOM** 9' 4" x 10' 8" (2.84m x 3.25m)

SECOND FLOOR

**BEDROOM TWO**17' 4" x 10' 10" (5.28m x 3.3m)