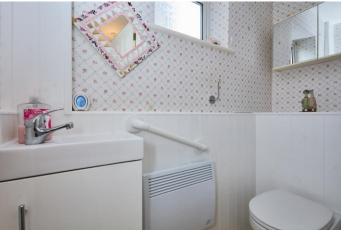

## PORCH

**ENTRANCE HALL** 

LIVING ROOM 15' 8" x 11' 2" (4.78m x 3.4m)

**CONSERVATORY** 9' 11" x 8' 7" (3.02m x 2.62m)

**KITCHEN/DINING ROOM**22' 4" x 8' 2" (6.81m x 2.49m)

W.C

LANDING

**BEDROOM ONE**12' 1" x 1 1' 2" (3.68m x 3.4m)

**BEDROOM TWO**11' 2" x 9' 9" (3.4m x 2.97m)

**BEDROOM THREE** 9' 2" x 8' 2" (2.79m x 2.49m)

SHOWER ROOM

**GARAGE** 16' 7" x 7' 6" (5.05m x 2.29m)