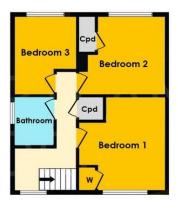

## PORCH

**ENTRANCE HALL** 

LIVING ROOM 15' 8" x 11' 2" (4.78m x 3.4m)

**CONSERVATORY** 9' 11" x 8' 7" (3.02m x 2.62m)

**KITCHEN/DINING ROOM**22' 4" x 8' 2" (6.81m x 2.49m)

W.C

LANDING

**BEDROOM ONE**12' 1" x 1 1' 2" (3.68m x 3.4m)

**BEDROOM TWO**11' 2" x 9' 9" (3.4m x 2.97m)

**BEDROOM THREE** 9' 2" x 8' 2" (2.79m x 2.49m)

SHOWER ROOM

**GARAGE** 16' 7" x 7' 6" (5.05m x 2.29m)