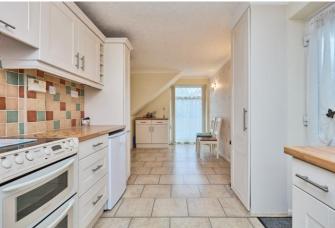

## PORCH

**ENTRANCE HALL** 

LIVING ROOM 15' 8" x 11' 2" (4.78m x 3.4m)

**CONSERVATORY** 9' 11" x 8' 7" (3.02m x 2.62m)

**KITCHEN/DINING ROOM**22' 4" x 8' 2" (6.81m x 2.49m)

W.C

LANDING

**BEDROOM ONE**12' 1" x 1 1' 2" (3.68m x 3.4m)