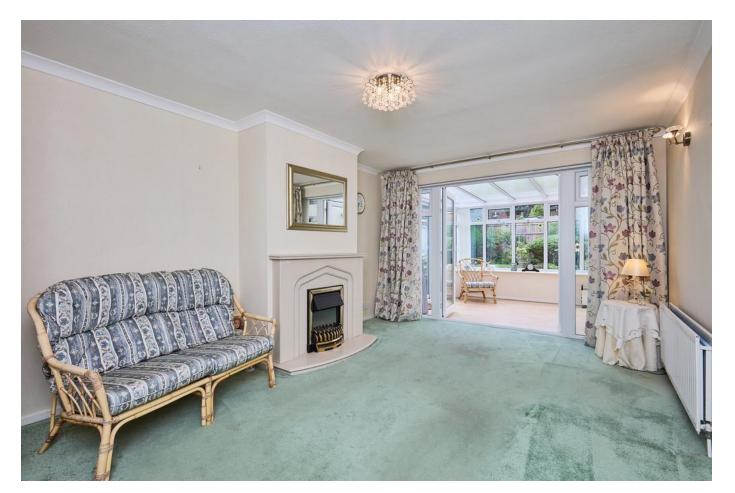

## PORCH

**ENTRANCE HALL** 

LIVING ROOM 15' 8" x 11' 2" (4.78m x 3.4m)

**CONSERVATORY** 9' 11" x 8' 7" (3.02m x 2.62m)

**KITCHEN/DINING ROOM**22' 4" x 8' 2" (6.81m x 2.49m)

W.C

LANDING

**BEDROOM ONE**12' 1" x 1 1' 2" (3.68m x 3.4m)