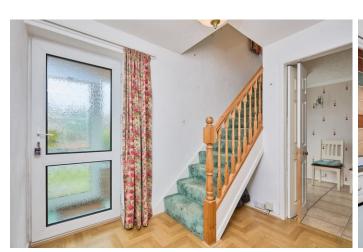

## PORCH

**ENTRANCE HALL** 

LIVING ROOM 15' 8" x 11' 2" (4.78m x 3.4m)

**CONSERVATORY** 9' 11" x 8' 7" (3.02m x 2.62m)

**KITCHEN/DINING ROOM**22' 4" x 8' 2" (6.81m x 2.49m)

W.C

LANDING

**BEDROOM ONE**12' 1" x 1 1' 2" (3.68m x 3.4m)