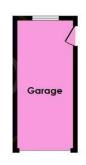

**BEDROOM TWO**11' 2" x 9' 9" (3.4m x 2.97m)

**BEDROOM THREE** 9' 2" x 8' 2" (2.79m x 2.49m)

SHOWER ROOM

**GARAGE** 16' 7" x 7' 6" (5.05m x 2.29m)