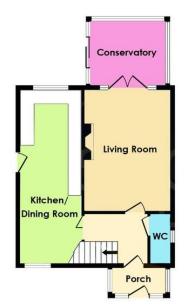

## PROPERTY SUMMARY

Edward Knight Estate Agents are delighted to offer for sale this well presented three-bedroom detached property located in the sought after village of Stretton on Dunsmore. In brief the accommodation comprises of a porch, entrance hall, living room with double doors through to the double-glazed conservatory, full length dining room with open plan fitted kitchen and downstairs W.C. To the first floor, there are three well-proportioned bedrooms and shower room. Externally, the property boasts a front and rear garden, carport and brick garage.

## PORCH

**ENTRANCE HALL** 

LIVING ROOM 15' 8" x 11' 2" (4.78m x 3.4m)

**CONSERVATORY** 9' 11" x 8' 7" (3.02m x 2.62m)

**KITCHEN/DINING ROOM**22' 4" x 8' 2" (6.81m x 2.49m)

W.C

LANDING

**BEDROOM ONE**12' 1" x 1 1' 2" (3.68m x 3.4m)