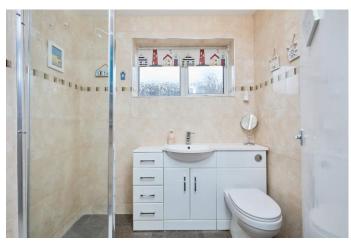

**BEDROOM TWO**11' 2" x 9' 9" (3.4m x 2.97m)

**BEDROOM THREE** 9' 2" x 8' 2" (2.79m x 2.49m)

SHOWER ROOM

**GARAGE** 16' 7" x 7' 6" (5.05m x 2.29m)