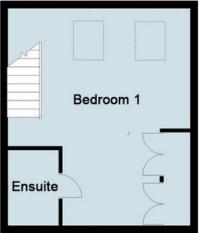

to London Euston in under 50 minutes.

As well as being perfect for commuters, this location is also excellent for walkers and shoppers. The Warwickshire Wild Life Trust Swift Valley Park Nature Reserve is just a short distance away similarly to Elliotts Field Retail Park which includes a variety of popular outlets such as Marks & Spencers, Nike and Nando's.













## **GROUND FLOOR**

**ENTRANCE HALL** 

KITCHEN

10' 9" x 8' 4" (3.28m x 2.54m)

LOUNGE

15' 5" x 14' 7" (4.7m x 4.44m)

**CONSERVATORY** 

10'8" x 7' 11" (3.25m x 2.41m)

FIRST FLOOR

**BEDROOM TWO** 

11'5" x 9' (3.48m x 2.74m)

**BEDROOM THREE** 

12' 2" x 8' 7" (3.71m x 2.62m)

**FAMILY BATHROOM** 

8' 5" x 6' 1" (2.57m x 1.85m)

SECOND FLOOR

**MASTER BEDROOM** 

18' 5" x 11' 3" (5.61m x 3.43m)

**ENSUITE**