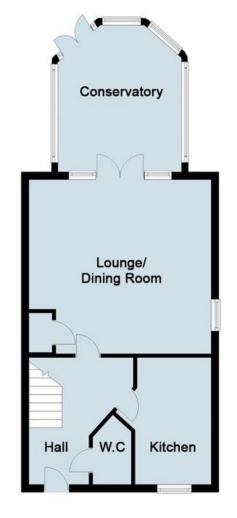

## **GROUND FLOOR**

**ENTRANCE HALL** 

KITCHEN

10' 9" x 8' 4" (3.28m x 2.54m)

LOUNGE

15' 5" x 14' 7" (4.7m x 4.44m)

**CONSERVATORY** 

10'8" x 7' 11" (3.25m x 2.41m)