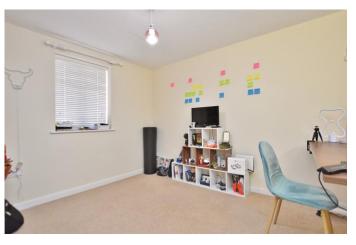

FIRST FLOOR

**BEDROOM TWO** 

11'5" x 9' (3.48m x 2.74m)

**BEDROOM THREE** 

12' 2" x 8' 7" (3.71m x 2.62m)

**FAMILY BATHROOM** 

8' 5" x 6' 1" (2.57m x 1.85m)

SECOND FLOOR