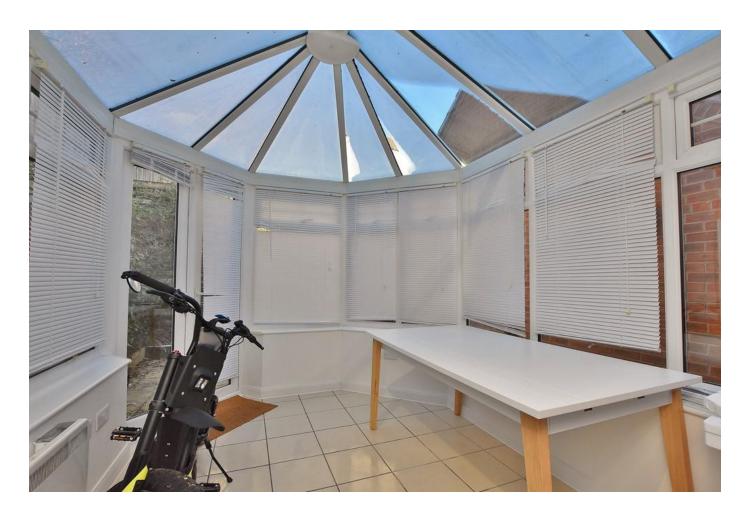

## **GROUND FLOOR**

**ENTRANCE HALL** 

KITCHEN

10' 9" x 8' 4" (3.28m x 2.54m)

LOUNGE

15' 5" x 14' 7" (4.7m x 4.44m)

**CONSERVATORY** 

10'8" x 7' 11" (3.25m x 2.41m)