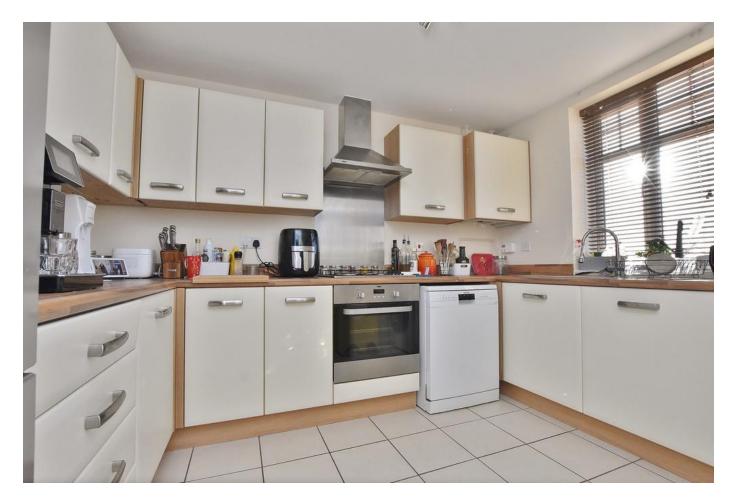

## **GROUND FLOOR**

**ENTRANCE HALL** 

KITCHEN

10' 9" x 8' 4" (3.28m x 2.54m)

LOUNGE

15' 5" x 14' 7" (4.7m x 4.44m)

**CONSERVATORY** 

10'8" x 7' 11" (3.25m x 2.41m)