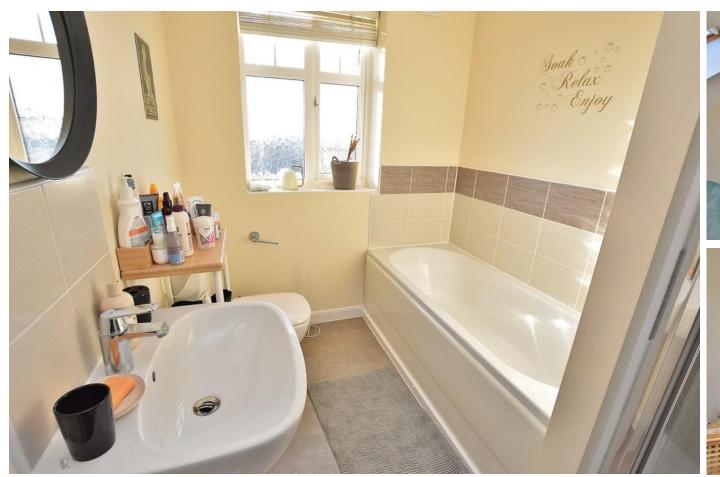

FIRST FLOOR

**BEDROOM TWO** 

11'5" x 9' (3.48m x 2.74m)

**BEDROOM THREE** 

12' 2" x 8' 7" (3.71m x 2.62m)

**FAMILY BATHROOM** 

8' 5" x 6' 1" (2.57m x 1.85m)

SECOND FLOOR