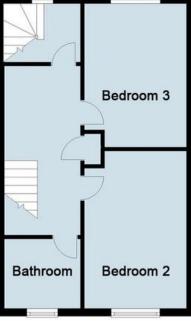

FIRST FLOOR

**BEDROOM TWO** 

11'5" x 9' (3.48m x 2.74m)

**BEDROOM THREE** 

12' 2" x 8' 7" (3.71m x 2.62m)

**FAMILY BATHROOM** 

8' 5" x 6' 1" (2.57m x 1.85m)

SECOND FLOOR