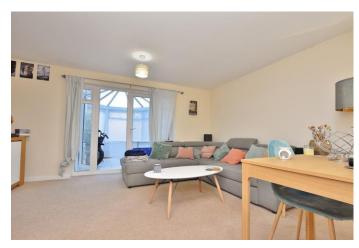

## **GROUND FLOOR**

**ENTRANCE HALL** 

KITCHEN

10' 9" x 8' 4" (3.28m x 2.54m)

LOUNGE

15' 5" x 14' 7" (4.7m x 4.44m)

**CONSERVATORY** 

10'8" x 7' 11" (3.25m x 2.41m)