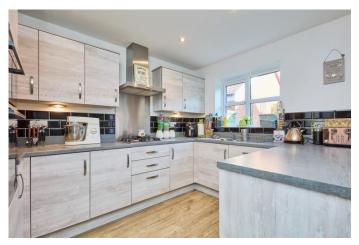

Edward Knight Estate Agents are proud to present this perfectly kept property built by Morris Homes in 2020 to their Malham Design. The accommodation includes a welcoming entrance hall, living room, open plan kitchen/dining room, utility room, ground floor WC, family bathroom, four well-proportioned bedrooms and a master en suite shower room.

**GROUND FLOOR** 

**ENTRANCE HALL** 

**GROUND FLOOR WC** 5' 9" x 4' 8" (1.75m x 1.42m)

LIVING ROOM 15' 11" x 11' 4" (4.85m x 3.45m)

**OPEN PLAN KITCHEN/DINING ROOM** 24' 5" x 10' 10" (7.44m x 3.3m)

UTILITY ROOM 9' 3" x 5' 9" (2.82m x 1.75m) FIRST FLOOR