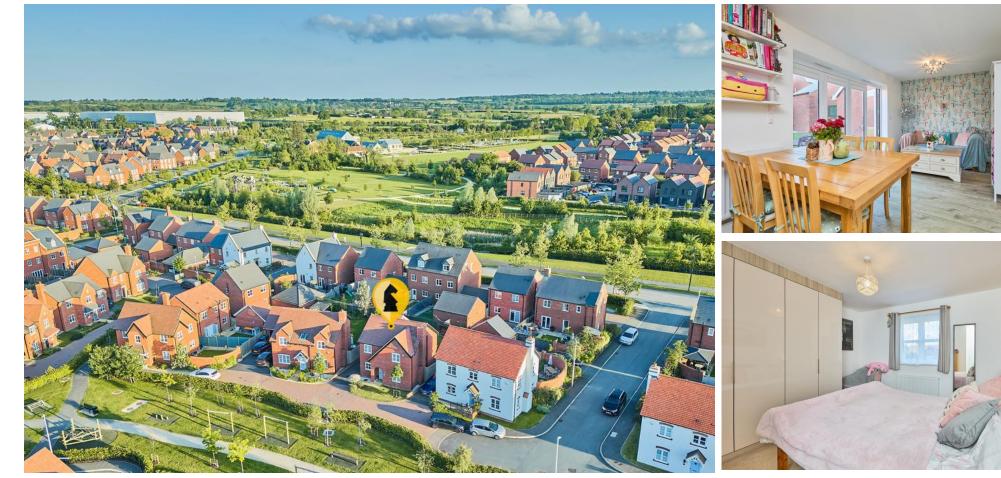

## **PROPERTY SUMMARY**

Situated within a quiet cul de sac and overlooking a pretty green park area, this fantastic property makes the perfect family home in the areas most popular housing development, Houlton.

## LOCATION

Houlton is perfectly located for commuters, there are various travel links including the nearby A428, A5, M1 and M6 motorway networks. The area is also served by the fast train link to Euston, London operating regularly with under 50-minute travel time. Houlton itself has its very own, and very wellregarded restaurant "The Tuning Fork", impressive david Lloyd Gym and outstanding junior and high school. There are various other well regarding schools close by including Ashlawn Academy High School, Rugby High School For Girls is and Lawrence Sheriff School For Boys is easily reached in the town centre.

The development itself is considered picturesque, there are numerous parks and beautiful lit walkways provide pedestrian access around the entire area which prove popular with avid walkers and joggers.

MASTER BEDROOM 15' 11" x 11' 6" (4.85m x 3.51m)

EN SUITE SHOWER ROOM 7' 11" x 4' 6" (2.41m x 1.37m)

BEDROOM TWO 12' 8" x 12' 6" (3.86m x 3.81m)

BEDROOM THREE 9' 2'' x 8' 6'' (2.79m x 2.59m)

BEDROOM FOUR 9' 4" x 7' 11" (2.84m x 2.41m)