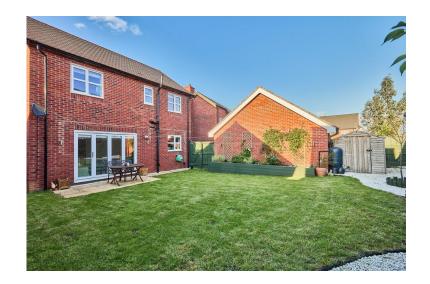

Externally the property boasts a driveway with parking and access to the detached garage. The sunny rear garden faces south and has been perfectly kept by the current occupiers to include a patio and spacious lawned area.