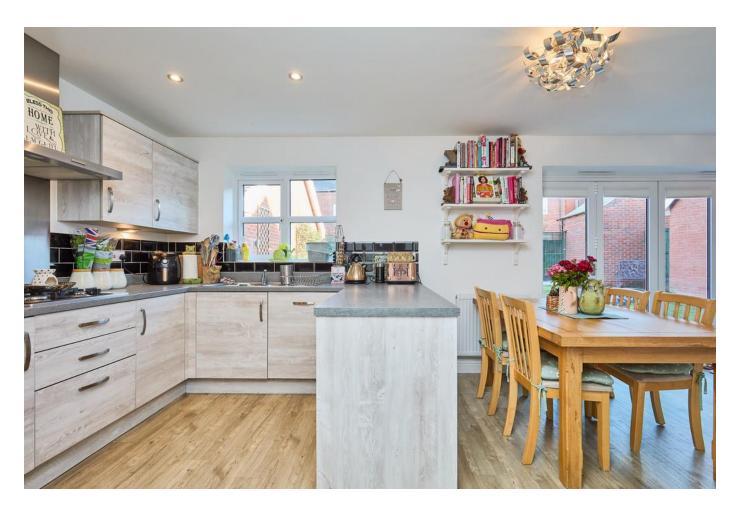

Edward Knight Estate Agents are proud to present this perfectly kept property built by Morris Homes in 2020 to their Malham Design. The accommodation includes a welcoming entrance hall, living room, open plan kitchen/dining room, utility room, ground floor WC, family bathroom, four well-proportioned bedrooms and a master en suite shower room.

**GROUND FLOOR** 

**ENTRANCE HALL** 

**GROUND FLOOR WC** 5' 9" x 4' 8" (1.75m x 1.42m)

LIVING ROOM 15' 11" x 11' 4" (4.85m x 3.45m)

**OPEN PLAN KITCHEN/DINING ROOM** 24' 5" x 10' 10" (7.44m x 3.3m)

UTILITY ROOM 9' 3" x 5' 9" (2.82m x 1.75m) FIRST FLOOR