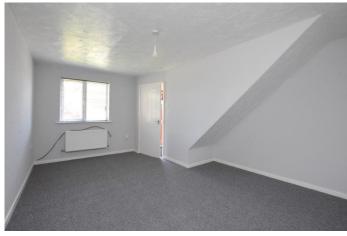

In brief the accommodation comprises of a spacious lounge and new fitted kitchen. To the first floor there are two bedrooms and a family bathroom. Externally there is an enclosed rear garden and to the front there is allocated parking for two cars.

### LOUNGE

16'8" x 11'11" (5.08m x 3.63m)

**KITCHEN/BREAKFAST ROOM** 12' x 8' 1" (3.66m x 2.46m)

**BEDROOM ONE** 12' 2" x 10' (3.71m x 3.05m)

**BEDROOM TWO**10' 11" x 6' 10" (3.33m x 2.08m)

**BATHROOM** 7' 10" x 4' 10" (2.39m x 1.47m)