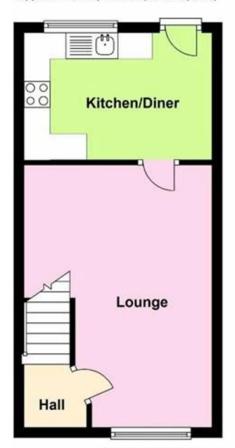

ice to London Euston in under 50 minutes.

As well as being perfect for commuters, this location is also excellent for walkers and shoppers. The Great Central Railway nature walk is nearby similarly to Elliotts Field Retail Park which includes a variety of popular outlets such as Marks & Spencer's, Nike and Nando's. The town centre itself has a varied selection of high street and independent shops, as well as restaurants, bars and coffee shops and is located approximately 3 miles away.

### LOUNGE

16'8" x 11'11" (5.08m x 3.63m)

**KITCHEN/BREAKFAST ROOM** 12' x 8' 1" (3.66m x 2.46m)

**BEDROOM ONE** 12' 2" x 10' (3.71m x 3.05m)

**BEDROOM TWO**10' 11" x 6' 10" (3.33m x 2.08m)

**BATHROOM** 7' 10" x 4' 10" (2.39m x 1.47m)





## **Ground Floor**

Approx. 28.2 sq. metres (304.1 sq. feet)



# First Floor

Approx. 28.2 sq. metres (303.7 sq. feet)





Floor plans are for illustration only and should only be used as a guide.

Plan produced using PlanUp.