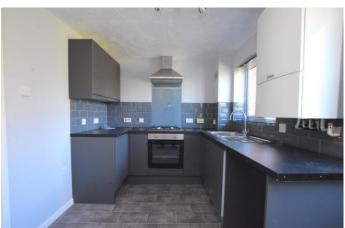

In brief the accommodation comprises of a spacious lounge and new fitted kitchen. To the first floor there are two bedrooms and a family bathroom. Externally there is an enclosed rear garden and to the front there is allocated parking for two cars.

### LOUNGE

16'8" x 11'11" (5.08m x 3.63m)

**KITCHEN/BREAKFAST ROOM** 12' x 8' 1" (3.66m x 2.46m)

**BEDROOM ONE** 12' 2" x 10' (3.71m x 3.05m)

**BEDROOM TWO**10' 11" x 6' 10" (3.33m x 2.08m)

**BATHROOM** 7' 10" x 4' 10" (2.39m x 1.47m)