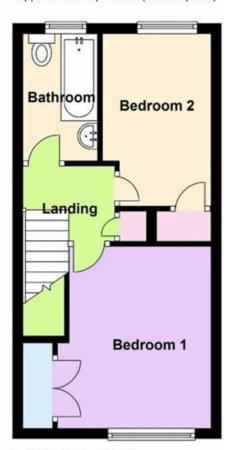

# First Floor

Approx. 28.2 sq. metres (303.7 sq. feet)

Floor plans are for illustration only and should only be used as a guide.

Plan produced using PlanUp.