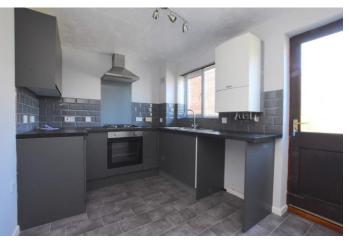

In brief the accommodation comprises of a spacious lounge and new fitted kitchen. To the first floor there are two bedrooms and a family bathroom. Externally there is an enclosed rear garden and to the front there is allocated parking for two cars.

### LOUNGE

16'8" x 11'11" (5.08m x 3.63m)

**KITCHEN/BREAKFAST ROOM** 12' x 8' 1" (3.66m x 2.46m)

**BEDROOM ONE** 12' 2" x 10' (3.71m x 3.05m)

**BEDROOM TWO**10' 11" x 6' 10" (3.33m x 2.08m)

**BATHROOM** 7' 10" x 4' 10" (2.39m x 1.47m)