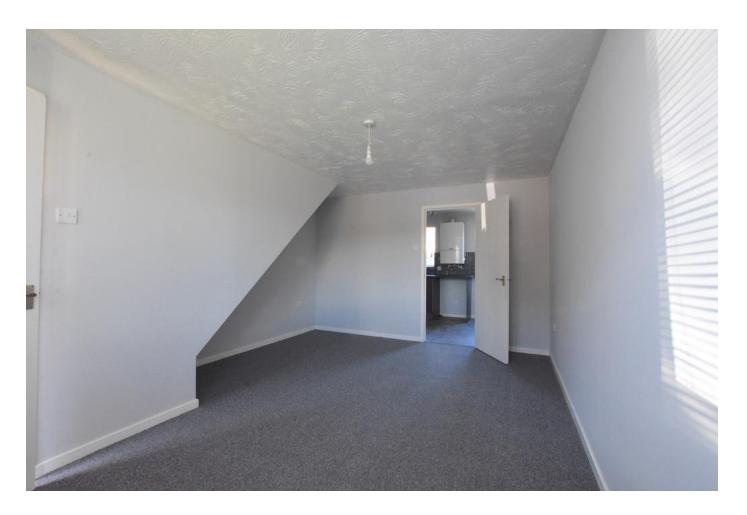

In brief the accommodation comprises of a spacious lounge and new fitted kitchen. To the first floor there are two bedrooms and a family bathroom. Externally there is an enclosed rear garden and to the front there is allocated parking for two cars.

### LOUNGE

16'8" x 11'11" (5.08m x 3.63m)

**KITCHEN/BREAKFAST ROOM** 12' x 8' 1" (3.66m x 2.46m)

**BEDROOM ONE** 12' 2" x 10' (3.71m x 3.05m)

**BEDROOM TWO**10' 11" x 6' 10" (3.33m x 2.08m)

**BATHROOM** 7' 10" x 4' 10" (2.39m x 1.47m)