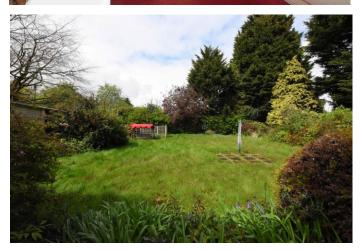

Externally there is a large front garden predominately laid to lawn with a raised patio ideal for al fresco dining and a summer house there is a driveway providing substantial off-road parking leading to a double garage. The rear garden offers a good degree of privacy and is laid to lawn with established borders. The property is being offered with no onward chain.