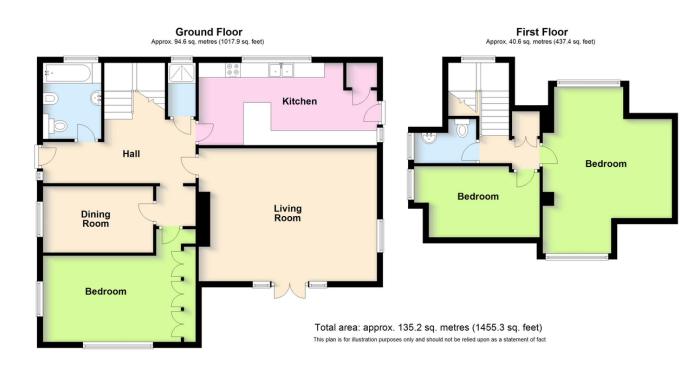

## ENTRANCE HALL

17' 8" x 13' 7" (5.38m x 4.14m)

LIVING ROOM 14' 9" x 20' (4.5m x 6.1m)

**DINING ROOM** 12' 5" x 13' 4" (3.78m x 4.06m)

KITCHEN/BREAKFAST ROOM 9' x 20' (2.74m x 6.1m)

**BEDROOM** 17' x 9' 8" (5.18m x 2.95m)

**BEDROOM** 18' 6" x 14' 6" (5.64m x 4.42m)

**BEDROOM** 12' 5" x 7' 6" (3.78m x 2.29m)

CLOAKROOM 7' 8" x 4' 8" (2.34m x 1.42m)