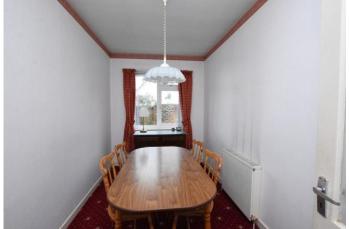

## ENTRANCE HALL

17' 8" x 13' 7" (5.38m x 4.14m)

LIVING ROOM 14' 9" x 20' (4.5m x 6.1m)

**DINING ROOM** 12' 5" x 13' 4" (3.78m x 4.06m)

KITCHEN/BREAKFAST ROOM 9' x 20' (2.74m x 6.1m)

**BEDROOM** 17' x 9' 8" (5.18m x 2.95m)