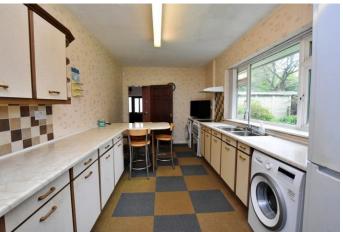

## ENTRANCE HALL

17' 8" x 13' 7" (5.38m x 4.14m)

LIVING ROOM 14' 9" x 20' (4.5m x 6.1m)

**DINING ROOM** 12' 5" x 13' 4" (3.78m x 4.06m)

KITCHEN/BREAKFAST ROOM 9' x 20' (2.74m x 6.1m)

**BEDROOM** 17' x 9' 8" (5.18m x 2.95m)