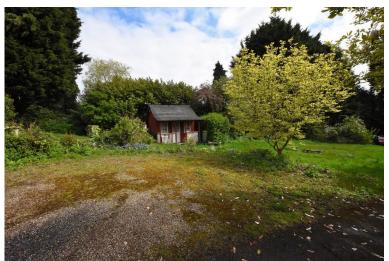

Externally there is a large front garden predominately laid to lawn with a raised patio ideal for al fresco dining and a summer house there is a driveway providing substantial off-road parking leading to a double garage. The rear garden offers a good degree of privacy and is laid to lawn with established borders. The property is being offered with no onward chain.