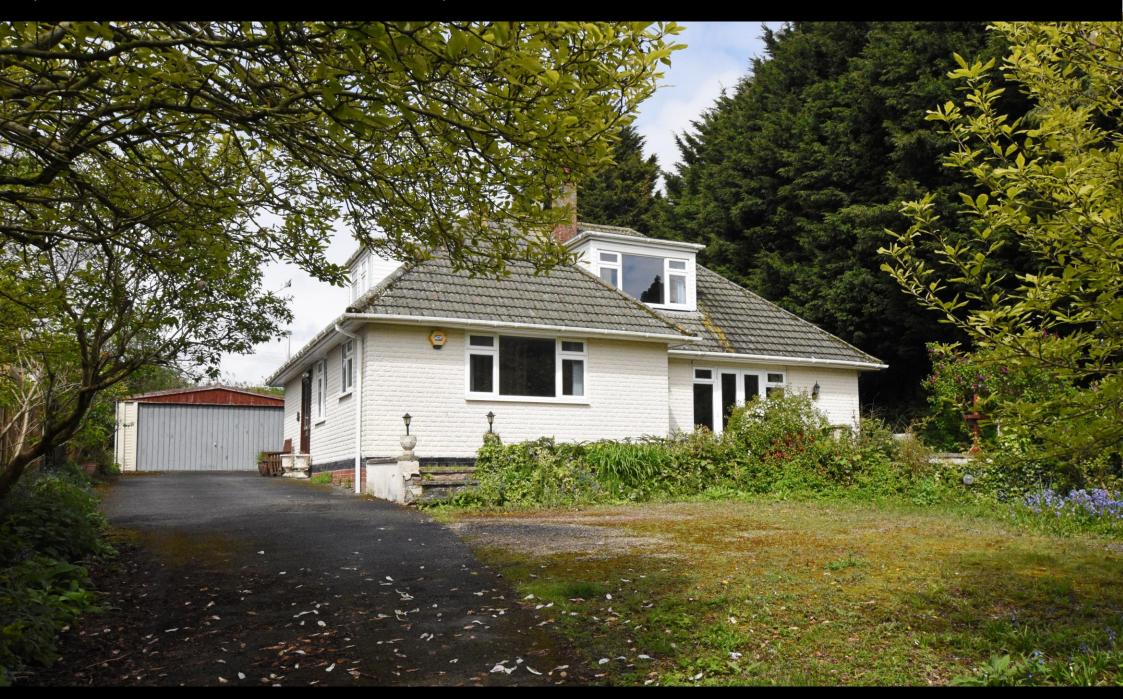

## SUMMARY

Edward Knight Estate Agents are delighted to offer for sale this attractive chalet bungalow situated on approximately half an acre in a quiet backwater off Bilton Road and within easy of Rugby town centre. In brief the accommodation comprises of entrance hall, spacious lounge with feature fireplace, separate dining room/ bedroom four, kitchen/ breakfast room, master bedroom with built in bedroom furniture, family bathroom with four-piece suite and separate shower room. To the first floor there are two further well-proportioned bedrooms and a cloakroom.

Externally there is a large front garden predominately laid to lawn with a raised patio ideal for al fresco dining and a summer house there is a driveway providing substantial off-road parking leading to a double garage. The rear garden offers a good degree of privacy and is laid to lawn with established borders. The property is being offered with no onward chain.