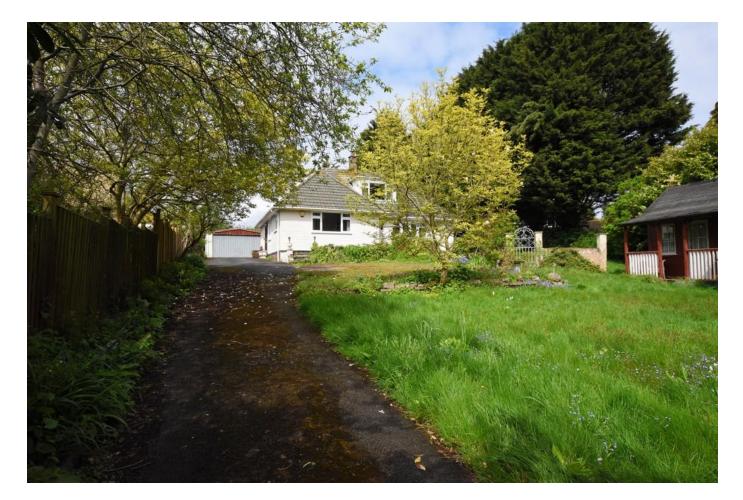

Externally there is a large front garden predominately laid to lawn with a raised patio ideal for al fresco dining and a summer house there is a driveway providing substantial off-road parking leading to a double garage. The rear garden offers a good degree of privacy and is laid to lawn with established borders. The property is being offered with no onward chain.