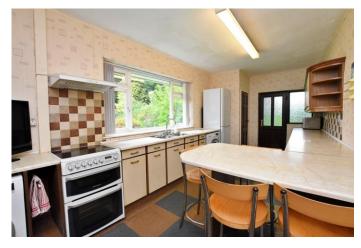

## ENTRANCE HALL

17' 8" x 13' 7" (5.38m x 4.14m)

LIVING ROOM 14' 9" x 20' (4.5m x 6.1m)

**DINING ROOM** 12' 5" x 13' 4" (3.78m x 4.06m)

KITCHEN/BREAKFAST ROOM 9' x 20' (2.74m x 6.1m)

**BEDROOM** 17' x 9' 8" (5.18m x 2.95m)