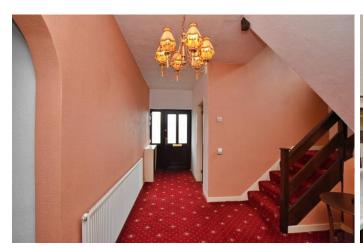

## ENTRANCE HALL

17' 8" x 13' 7" (5.38m x 4.14m)

LIVING ROOM 14' 9" x 20' (4.5m x 6.1m)

**DINING ROOM** 12' 5" x 13' 4" (3.78m x 4.06m)

KITCHEN/BREAKFAST ROOM 9' x 20' (2.74m x 6.1m)

**BEDROOM** 17' x 9' 8" (5.18m x 2.95m)