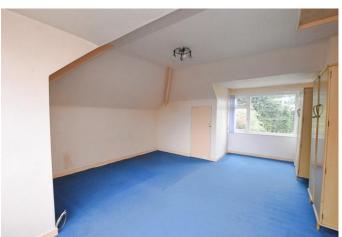

**BEDROOM** 18' 6" x 14' 6" (5.64m x 4.42m)

**BEDROOM** 12' 5" x 7' 6" (3.78m x 2.29m)

CLOAKROOM 7' 8" x 4' 8" (2.34m x 1.42m)