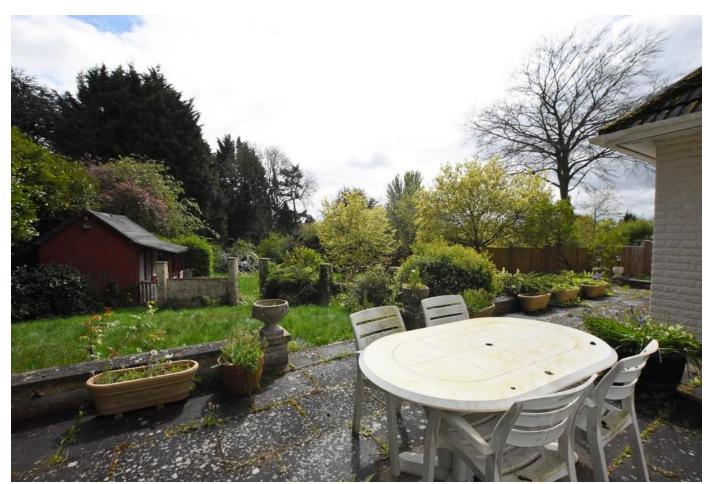

Externally there is a large front garden predominately laid to lawn with a raised patio ideal for al fresco dining and a summer house there is a driveway providing substantial off-road parking leading to a double garage. The rear garden offers a good degree of privacy and is laid to lawn with established borders. The property is being offered with no onward chain.