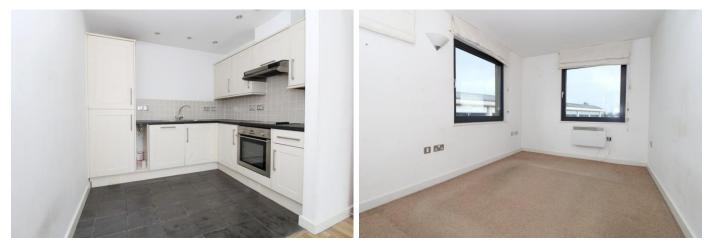

## SUMMARY

This one bedroom first floor apartment comprises of entrance hall, open plan living/kitchen/dining room, double bedroom and a bathroom with shower. Further benefits include double glazing, modern electric panel heaters, intercom entry and an allocated parking space.

## **ENTRANCE HALL**

**OPEN PLAN LIVING/KITCHEN** 23' 6" x 11' 1" (7.16m x 3.38m)

BEDROOM ONE 11' 8" x 8' 9" (3.56m x 2.67m)

BATHROOM 7' 1" x 7' 0" (2.16m x 2.13m)

PARKING & COMMUNAL AREAS There is one allocated parking space.