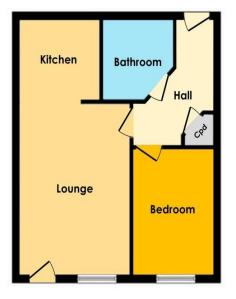

## SUMMARY

This one bedroom first floor apartment comprises of entrance hall, open plan living/kitchen/dining room, double bedroom and a bathroom with shower. Further benefits include double glazing, modern electric panel heaters, intercom entry and an allocated parking space.

## **ENTRANCE HALL**

**OPEN PLAN LIVING/KITCHEN** 23' 6" x 11' 1" (7.16m x 3.38m)

BEDROOM ONE 11' 8" x 8' 9" (3.56m x 2.67m)

BATHROOM 7' 1" x 7' 0" (2.16m x 2.13m)

PARKING & COMMUNAL AREAS There is one allocated parking space.