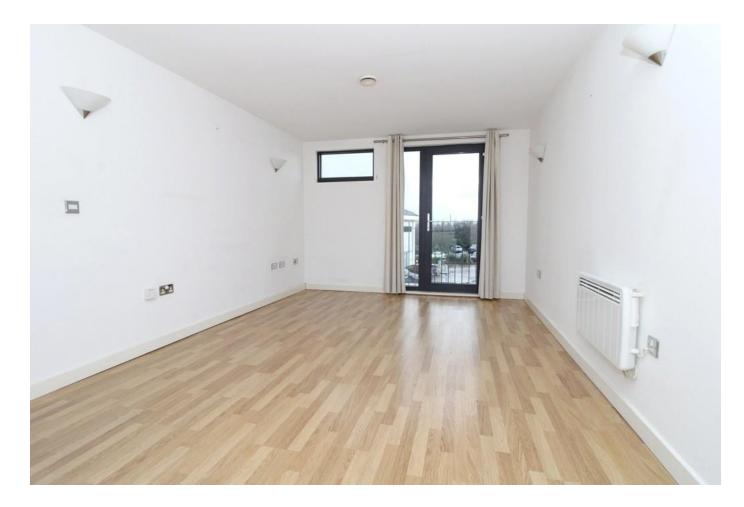

## SUMMARY

This one bedroom first floor apartment comprises of entrance hall, open plan living/kitchen/dining room, double bedroom and a bathroom with shower. Further benefits include double glazing, modern electric panel heaters, intercom entry and an allocated parking space.

## **ENTRANCE HALL**

**OPEN PLAN LIVING/KITCHEN** 23' 6" x 11' 1" (7.16m x 3.38m)

BEDROOM ONE 11' 8" x 8' 9" (3.56m x 2.67m)

BATHROOM 7' 1" x 7' 0" (2.16m x 2.13m)

PARKING & COMMUNAL AREAS There is one allocated parking space.