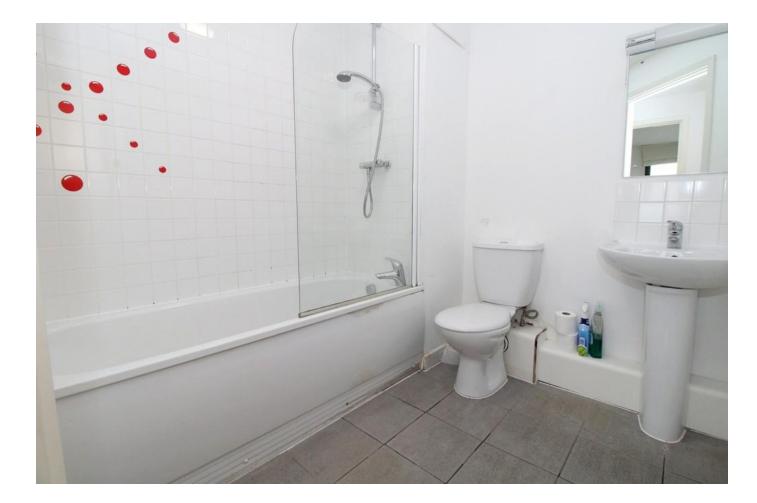

## SUMMARY

This one bedroom first floor apartment comprises of entrance hall, open plan living/kitchen/dining room, double bedroom and a bathroom with shower. Further benefits include double glazing, modern electric panel heaters, intercom entry and an allocated parking space.

## **ENTRANCE HALL**

**OPEN PLAN LIVING/KITCHEN** 23' 6" x 11' 1" (7.16m x 3.38m)

BEDROOM ONE 11' 8" x 8' 9" (3.56m x 2.67m)

BATHROOM 7' 1" x 7' 0" (2.16m x 2.13m)

PARKING & COMMUNAL AREAS There is one allocated parking space.