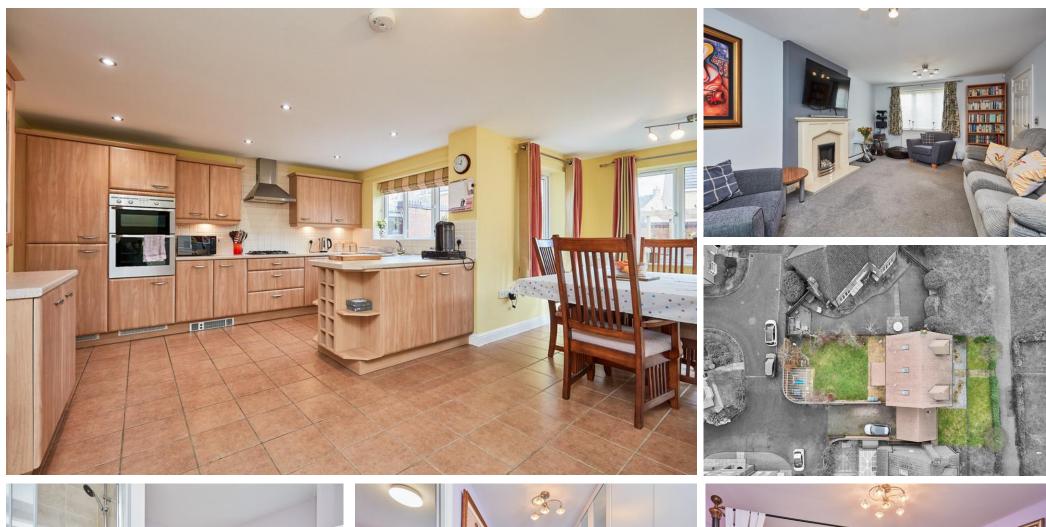

This fantastic five bedroom property has been particularly well kept by the current occupiers (one owner from new) since 2007. The versatile living accommodation is set over three floors and includes a cloakroom, kitchen/dining/family room, utility room, formal dining room, living room and ground floor study.

The first floor boasts a bright and airy landing, master suite with adjoining four piece bathroom and dressing area with wardrobes, two further bedrooms and a modern family bathroom.

The second floor offers two further large bedrooms which are serviced by an adjoining shower room.

Externally the property includes a pretty well kept front garden with pathway and iron fencing, creating a welcoming entrance to the front of the property. The rear garden is a great size, it includes a large lawned area and raised decked entertaining area to the rear, all of which is made private and enclosed by a brick built wall.

## **GROUND FLOOR**

ENTRANCE HALL 10' 7" x 7' 4" (3.23m x 2.24m)

**CLOAKROOM** 4'8" x 2'9" (1.42m x 0.84m)

LIVING ROOM 17' 5" x 11' 4" (5.31m x 3.45m)

**DINING ROOM** 

## 11' 4" x 8' 6" (3.45m x 2.59m)

**OPEN PLAN KICTHEN/LOUNGE/DINER** 20' 4" x 18' 1" (6.2m x 5.51m)

**STUDY** 9' 7" x 7' 2" (2.92m x 2.18m)

FIRST FLOOR

LANDING 17' 1" x 7' 8" (5.21m x 2.34m)

MASTER BEDROOM 17' 1" x 11' 7" (5.21m x 3.53m)