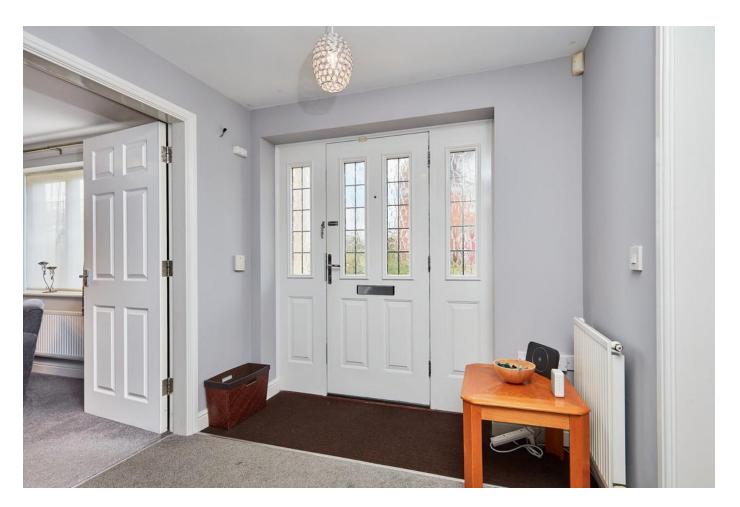

## **GROUND FLOOR**

ENTRANCE HALL 10' 7" x 7' 4" (3.23m x 2.24m)

**CLOAKROOM** 4'8" x 2'9" (1.42m x 0.84m)

LIVING ROOM 17' 5" x 11' 4" (5.31m x 3.45m)

**DINING ROOM** 