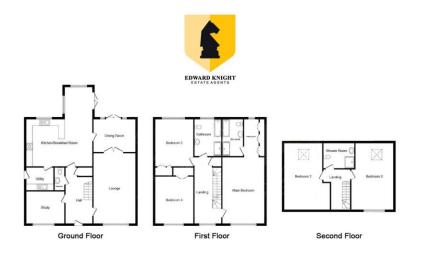

This fantastic five bedroom property has been particularly well kept by the current occupiers (one owner from new) since 2007. The versatile living accommodation is set over three floors and includes a cloakroom, kitchen/dining/family room, utility room, formal dining room, living room and ground floor study.

The first floor boasts a bright and airy landing, master suite with adjoining four piece bathroom and dressing area with wardrobes, two further bedrooms and a modern family bathroom.

The second floor offers two further large bedrooms which are serviced by an adjoining shower room.

## **GROUND FLOOR**

ENTRANCE HALL 10' 7" x 7' 4" (3.23m x 2.24m)

**CLOAKROOM** 4'8" x 2'9" (1.42m x 0.84m)

LIVING ROOM 17' 5" x 11' 4" (5.31m x 3.45m)

**DINING ROOM** 

## 11' 4" x 8' 6" (3.45m x 2.59m)

**OPEN PLAN KICTHEN/LOUNGE/DINER** 20' 4" x 18' 1" (6.2m x 5.51m)

**STUDY** 9' 7" x 7' 2" (2.92m x 2.18m)

FIRST FLOOR

LANDING 17' 1" x 7' 8" (5.21m x 2.34m)

MASTER BEDROOM 17' 1" x 11' 7" (5.21m x 3.53m)

**DRESSING ROOM** 5' 9" x 9' 3" (1.75m x 2.82m)

**ENSUITE** 9' 9" x 6' 2" (2.97m x 1.88m)

**BEDROOM TWO** 13' 1" x 9' 3" (3.99m x 2.82m)

**JACK AND JILL BATHROOM** 9' 4" x 7' 0" (2.84m x 2.13m)

**BEDROOM FIVE** 11' 3" x 9' 3" (3.43m x 2.82m)

SECOND FLOOR

BEDROOM THREE 18' 2" x 11' 2" (5.54m x 3.4m)

**BEDROOM FOUR** 17' 5" x 11' 5" (5.31m x 3.48m)

**SHOWER ROOM** 8' 0" x 6' 3" (2.44m x 1.91m)

DOUBLE GARAGE

14 Regent Street, Rugby, Warwickshire, CV21 2PY www.edwardknight.co.uk sales@edwardknight.co.uk 01788 543222 Agents Note: Whilst every care has been taken to prepare these particulars, they are for guidance purposes only. All measurements are approximate are for general guidance purposes only and whilst every care has been taken to ensure their accuracy, they should not be relied upon and potential buyers/tenants are advised to recheck the measurements