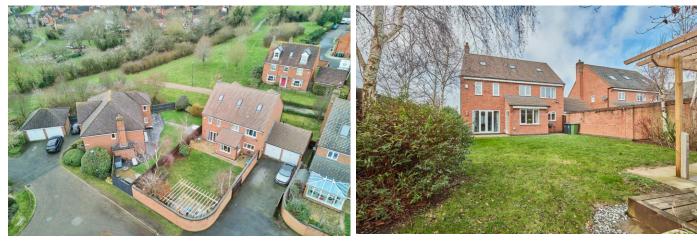

Externally the property includes a pretty well kept front garden with pathway and iron fencing, creating a welcoming entrance to the front of the property. The rear garden is a great size, it includes a large lawned area and raised decked entertaining area to the rear, all of which is made private and enclosed by a brick built wall.

The lovely family home is ideal for both local families and commuters thanks to the fantastic

Coton Park community and its convenient access to the M1/M6 Motorway network and Rugby Railway Station.

## LOCATION

Coton Park is a popular residential area on the outskirts of Rugby. It is ideally placed for the commuter owing to its ease of access to transport links, including the M6, M1, and A14. Rugby railway station is also just a few minutes drive away and offers a regular high speed rail link to London Euston in under 50 minutes.