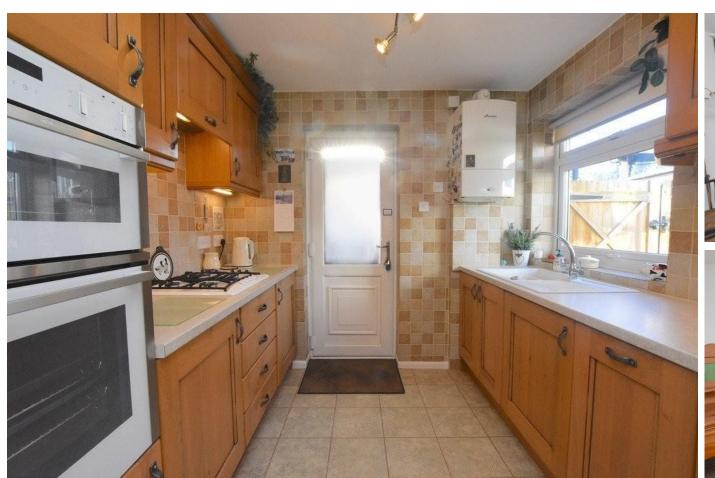

In brief, the accommodation comprises of an entrance hall, lounge/dining room with feature fireplace, conservatory, fitted kitchen, master bedroom and ground floor shower room. To the first floor there are two further well proportioned bedrooms. Externally there is well maintained rear garden and to the front a driveway providing ample off road parking.

**ENTRANCE HALL** 9' 5" x 3' 4" (2.87m x 1.02m)

LOUNGE 18' 4" x 10' 1" (5.59m x 3.07m) DINING ROOM

11'8" x 10'1" (3.56m x 3.07m)

**CONSERVATORY** 

11' 4" x 9' 7" (3.45m x 2.92m)

**KITCHEN** 

8' 4" x 8' 0" (2.54m x 2.44m)