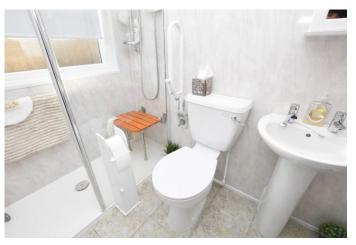

In brief, the accommodation comprises of an entrance hall, lounge/dining room with feature fireplace, conservatory, fitted kitchen, master bedroom and ground floor shower room. To the first floor there are two further well proportioned bedrooms. Externally there is well maintained rear garden and to the front a driveway providing ample off road parking.

BEDROOM

11'8" x 9' 4" (3.56m x 2.84m)

SHOWER ROOM

7' 6" x 5' 0" (2.29m x 1.52m)

FIRST FLOOR

**BEDROOM** 

12' 3" x 10' 1" (3.73m x 3.07m)

**BEDROOM** 