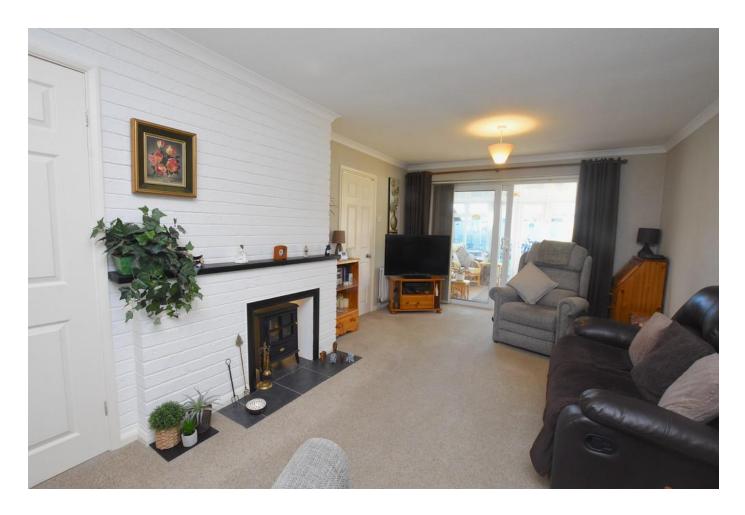

In brief, the accommodation comprises of an entrance hall, lounge/dining room with feature fireplace, conservatory, fitted kitchen, master bedroom and ground floor shower room. To the first floor there are two further well proportioned bedrooms. Externally there is well maintained rear garden and to the front a driveway providing ample off road parking.

**ENTRANCE HALL** 9' 5" x 3' 4" (2.87m x 1.02m)

LOUNGE 18' 4" x 10' 1" (5.59m x 3.07m) DINING ROOM

11'8" x 10'1" (3.56m x 3.07m)

**CONSERVATORY** 

11' 4" x 9' 7" (3.45m x 2.92m)

**KITCHEN** 

8' 4" x 8' 0" (2.54m x 2.44m)