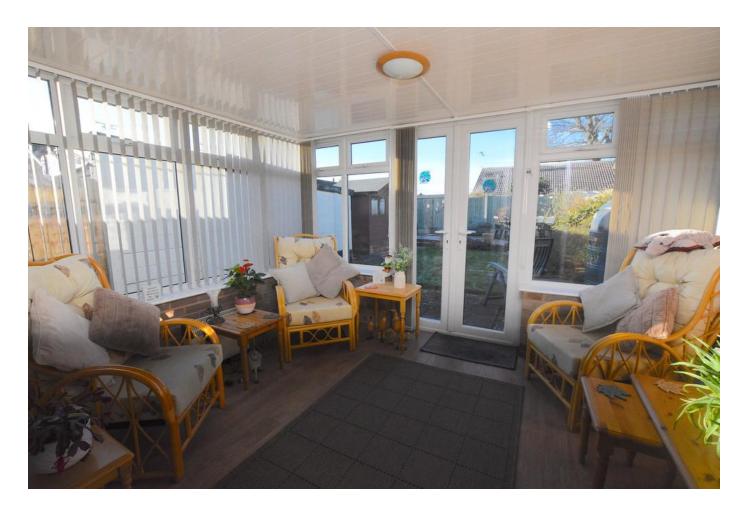

In brief, the accommodation comprises of an entrance hall, lounge/dining room with feature fireplace, conservatory, fitted kitchen, master bedroom and ground floor shower room. To the first floor there are two further well proportioned bedrooms. Externally there is well maintained rear garden and to the front a driveway providing ample off road parking.

**ENTRANCE HALL** 9' 5" x 3' 4" (2.87m x 1.02m)

LOUNGE 18' 4" x 10' 1" (5.59m x 3.07m) DINING ROOM

11'8" x 10'1" (3.56m x 3.07m)

**CONSERVATORY** 

11' 4" x 9' 7" (3.45m x 2.92m)

**KITCHEN** 

8' 4" x 8' 0" (2.54m x 2.44m)