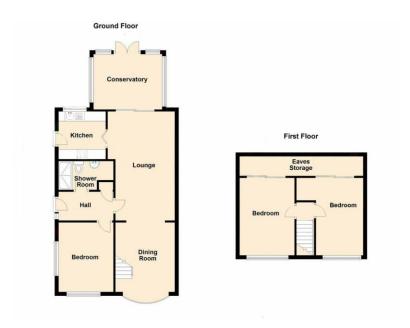

In brief, the accommodation comprises of an entrance hall, lounge/dining room with feature fireplace, conservatory, fitted kitchen, master bedroom and ground floor shower room. To the first floor there are two further well proportioned bedrooms. Externally there is well maintained rear garden and to the front a driveway providing ample off road parking.

**ENTRANCE HALL** 9' 5" x 3' 4" (2.87m x 1.02m)

LOUNGE 18' 4" x 10' 1" (5.59m x 3.07m) DINING ROOM

11'8" x 10'1" (3.56m x 3.07m)

**CONSERVATORY** 

11' 4" x 9' 7" (3.45m x 2.92m)

**KITCHEN** 

8' 4" x 8' 0" (2.54m x 2.44m)

BEDROOM

11'8" x 9' 4" (3.56m x 2.84m)

SHOWER ROOM

7' 6" x 5' 0" (2.29m x 1.52m)

FIRST FLOOR

**BEDROOM** 

12' 3" x 10' 1" (3.73m x 3.07m)

**BEDROOM** 

12'0" x 9'5" (3.66m x 2.87m)