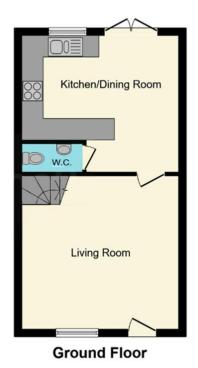

The accommodation includes a lounge, ground floor WC, a modern kitchen/dining room with fitted appliance with patio doors leading onto the rear garden, two bedrooms and bathroom suite with shower fittings. The property does benefit from two allocated parking spaces.

## LOUNGE

14' 5" x 12' 4" (4.39m x 3.76m)

## WC

5' 3" x 3' 1" (1.6m x 0.94m)

# KITCHEN/DINING ROOM

12' 4" x 12' 3" (3.76m x 3.73m)