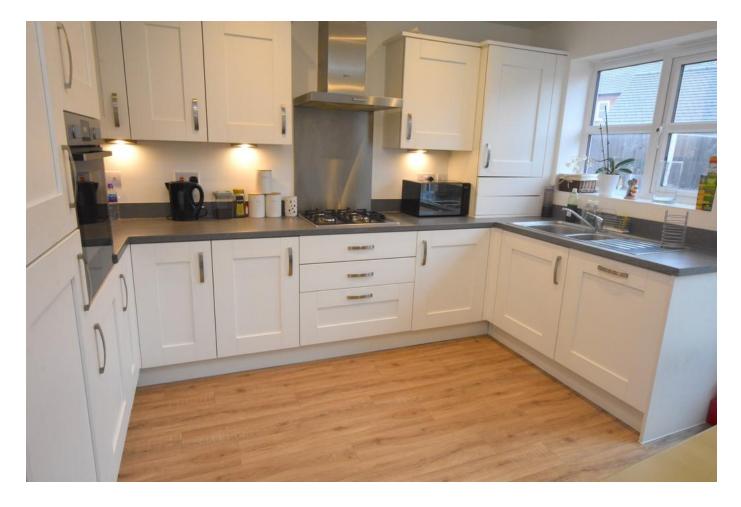

The accommodation includes a lounge, ground floor WC, a modern kitchen/dining room with fitted appliance with patio doors leading onto the rear garden, two bedrooms and bathroom suite with shower fittings. The property does benefit from two allocated parking spaces.

# KITCHEN/DINING ROOM

12' 4" x 12' 3" (3.76m x 3.73m)