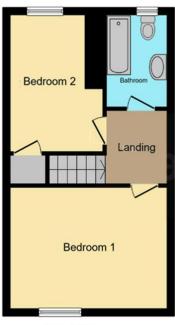

# BEDROOM ONE

12' 5" x 10' 7" (3.78m x 3.23m)

## **BEDROOM TWO**

10' 10" x 6' 7" (3.3m x 2.01m)

## **BATHROOM**

6'8" x 5' 4" (2.03m x 1.63m)