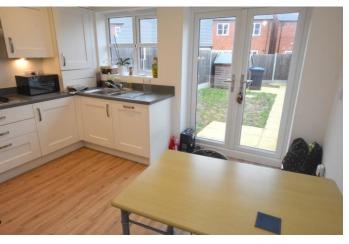

The accommodation includes a lounge, ground floor WC, a modern kitchen/dining room with fitted appliance with patio doors leading onto the rear garden, two bedrooms and bathroom suite with shower fittings. The property does benefit from two allocated parking spaces.

# KITCHEN/DINING ROOM

12' 4" x 12' 3" (3.76m x 3.73m)