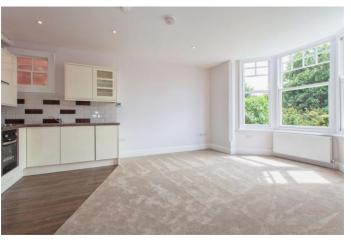

### **OPEN PLAN LIVING AREA**

### LOUNGE/DINING ROOM AREA

Window to side elevation. TV point. Satellite point. Radiator. Carpets.