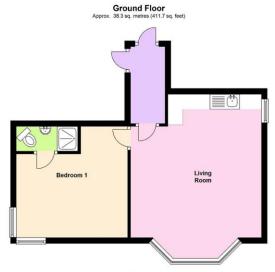

### **OPEN PLAN LIVING AREA**

### KITCHEN AREA

With a range of base and eye level units. Built in cooker. Inset sink with draining board and mixer tap. Integrated fridge, washing machine and dishwasher. Vinyl flooring.

### LOUNGE/DINING ROOM AREA

Window to side elevation. TV point. Satellite point. Radiator. Carpets.

# **BEDROOM ONE**

Window to front and side elevations. Radiator. TV point. Door into:

### SHOWER ROOM

Shower cubicle with mixer shower over. Wash basin with mixer taps. Low flush W.C.