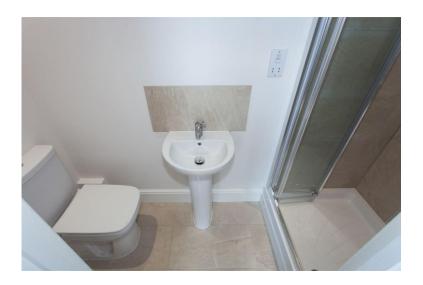

### SHOWER ROOM

Shower cubicle with mixer shower over. Wash basin with mixer taps. Low flush W.C.