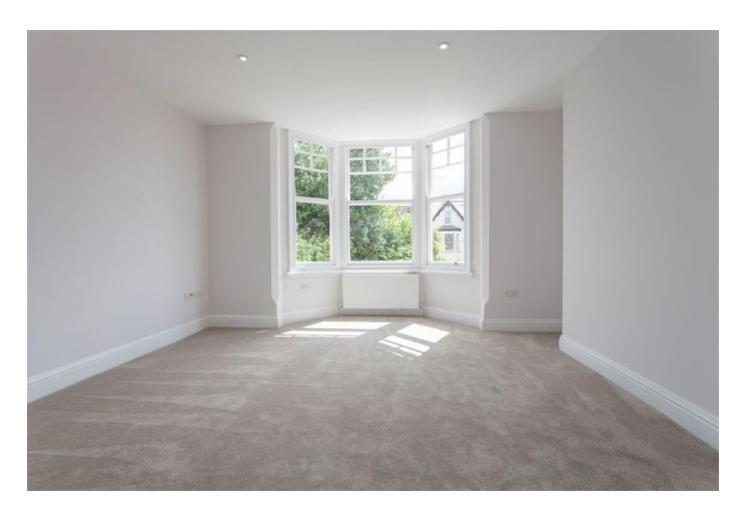

### LOUNGE/DINING ROOM AREA

Window to side elevation. TV point. Satellite point. Radiator. Carpets.

# **BEDROOM ONE**

Window to front and side elevations. Radiator. TV point. Door into: