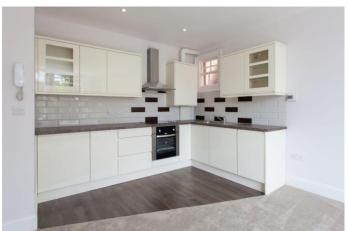

### KITCHEN AREA

With a range of base and eye level units. Built in cooker. Inset sink with draining board and mixer tap. Integrated fridge, washing machine and dishwasher. Vinyl flooring.