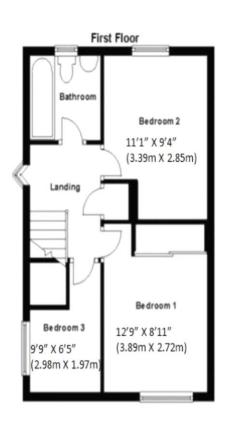

The first floor landing has a large loft access, a feature window and doors to the three bedrooms, family bathroom and the airing cupboard. The good sized master bedroom is fitted with built in wardrobes both with hanging rail and fitted shelving.

Bedroom two is also a double and bedroom three is a fair sized single for a modern property. The family bathroom is fitted with a white suite comprising of bath with mains "sunflower" shower head over, low level WC and pedestal wash hand basin. There is a wall mounted mirror fronted medicine cabinet and a UPVC Georgian style window with obscure glass.