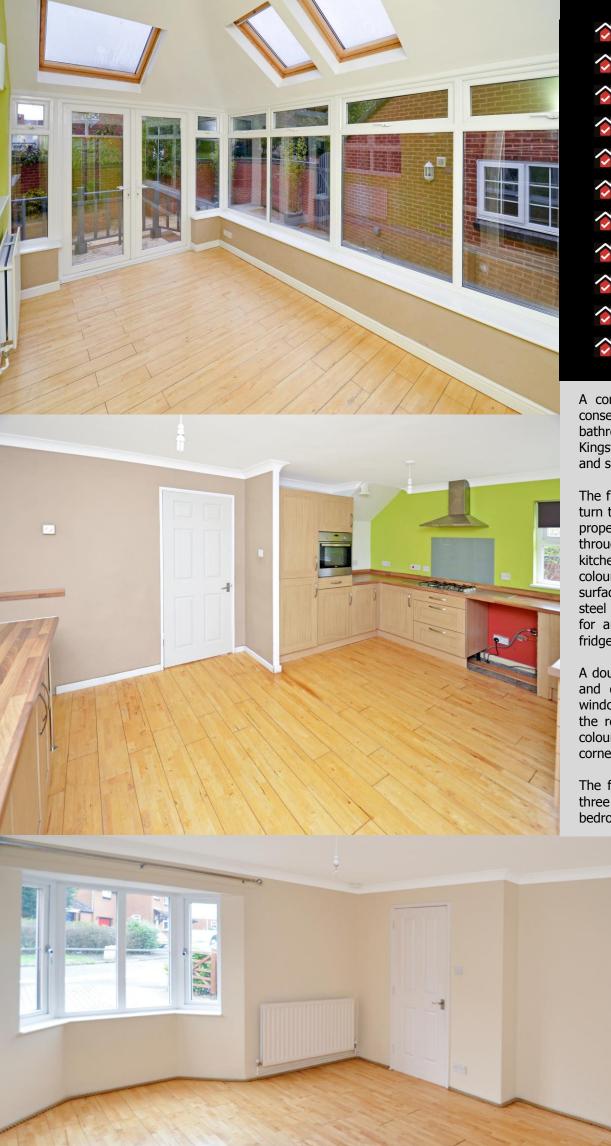

A corner plot semi detached house with lounge, large kitchen breakfast room, conservatory extension, down stairs cloakroom, three bedrooms and a family bathroom. The property is not only ideally situated to access all the amenities Kingsteignton has to offer including being within walking distance of the local schools and supermarket, it also has parking for at least three cars.

The front door gives access into the entrance hallway with wooden flooring which in turn takes you to the good size lounge with a bay window to the front aspect of the property and an under stairs storage cupboard. The wooden floor continues throughout the lounge and into the kitchen/breakfast room. The modern kitchen/breakfast room again is a good size and is fitted with a range of light coloured base and eye level cupboards and drawers with roll edge with work surfaces. There is an integrated single oven, four ring gas hob and inset stainless steel single drainer sink unit with and mixer tap above. There is space and plumbing for an automatic washing machine and a further space for a free standing tall fridge/freezer.

A double glazed door with double glazed side panels opens into the large brick built and double glazed conservatory extension which has a tiled roof with "Velux" windows, double glazed windows and French doors out to the rear patio/garden and the rear courtesy door of the garage . The downstairs cloakroom is fitted with a coloured suite comprising of low level WC with concealed cistern and wall mounted corner wash hand basin.

The first floor landing has a large loft access, a feature window and doors to the three bedrooms, family bathroom and the airing cupboard. The good sized master bedroom is fitted with built in wardrobes both with hanging rail and fitted shelving.