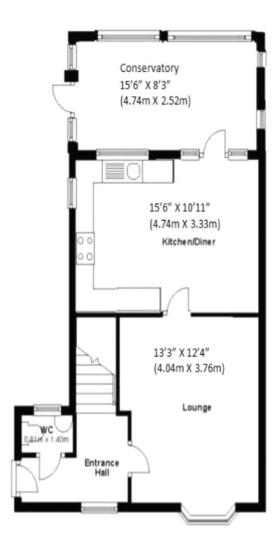

The front door gives access into the entrance hallway with wooden flooring which in turn takes you to the good size lounge with a bay window to the front aspect of the property and an under stairs storage cupboard. The wooden floor continues throughout the lounge and into the kitchen/breakfast room. The modern kitchen/breakfast room again is a good size and is fitted with a range of light coloured base and eye level cupboards and drawers with roll edge with work surfaces. There is an integrated single oven, four ring gas hob and inset stainless steel single drainer sink unit with and mixer tap above. There is space and plumbing for an automatic washing machine and a further space for a free standing tall fridge/freezer.

A double glazed door with double glazed side panels opens into the large brick built and double glazed conservatory extension which has a tiled roof with "Velux" windows, double glazed windows and French doors out to the rear patio/garden and the rear courtesy door of the garage . The downstairs cloakroom is fitted with a coloured suite comprising of low level WC with concealed cistern and wall mounted corner wash hand basin.