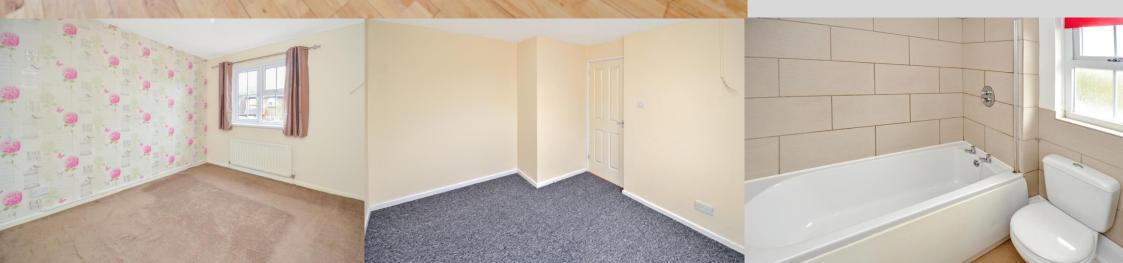

The first floor landing has a large loft access, a feature window and doors to the three bedrooms, family bathroom and the airing cupboard. The good sized master bedroom is fitted with built in wardrobes both with hanging rail and fitted shelving.

Bedroom two is also a double and bedroom three is a fair sized single for a modern property. The family bathroom is fitted with a white suite comprising of bath with mains "sunflower" shower head over, low level WC and pedestal wash hand basin. There is a wall mounted mirror fronted medicine cabinet and a UPVC Georgian style window with obscure glass.