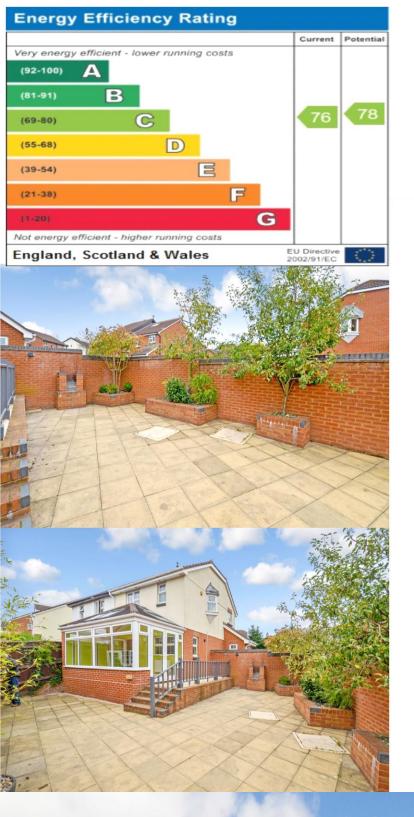

Outside: The garage has been divided into an area of storage at the front and serves as a garden room to the rear with a courtesy door into the garden. This room has a water supply, power and light and has previously been used as a hair dressing salon retaining the original up and over door it could be converted back to a garage if required. In front of the garage door is a Tarmacadam driveway where there is also a timber side gate into the garden in addition to this at the front of the house there is a block Pavior driveway offering further off road parking for two cars.

The rear patio garden is fully enclosed with a brick wall and is not only ideal for entertaining but a perfect play area for children with bikes or scooters whilst the adults can still enjoy the garden and the brick built barbecue without the work. There are raised flower beds planted with a variety of shrubs and small trees.