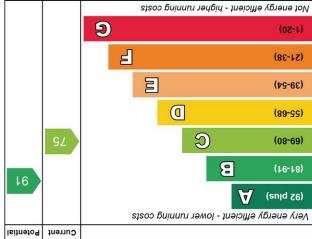

rear service lane perfect for bringing in bikes or outdoor equipment. The property also includes driveway parking, providing convenient off-road parking.

Located in the sought-after area of Kingsteignton, this property offers easy access to a range of amenities including shops, schools, and leisure facilities. The area also benefits from excellent transport links, making it easy to travel to neighbouring towns and cities for work or leisure.

This property is being offered chain-free, making it an attractive option for buyers looking to move quickly.

Council Tax Band B for the period 01/04/2024 to 31/03/2025 financial year is £1,850.76







Total Area:  $56.8~\text{m}^2 \dots 611~\text{ft}^2$ 16 Mill End, Kingsteignton n

All measurements are approximate and for display purposes only



the **Experts 、** in **Property** 







intending purchasers should satisfy themselves, by inspection or otherwise as to the accuracy of the descriptions given and any floor plans shown are not to scale. All measurements, services. Full details of these services and referral fees our published on our website. As part of our service, we may receive a referral fee. We will not refer your details unless you have provided your consent and you are not under any obligation to use any of these you decide to proceed, we may receive a referral fee. We will not refer your details unless you have provided your consent and you are not under any obligation to use any of these

distances and areas listed are approximate and are given to provide a general impression and should not be relied upon for