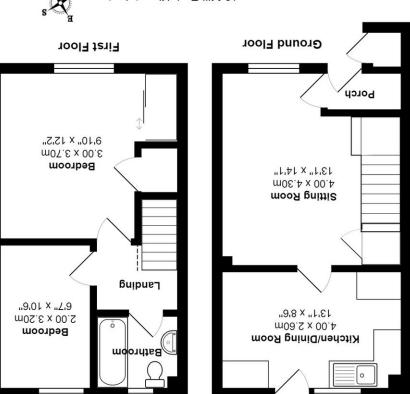

Our View "A chain free property in a level Cul-De-Sac, ideal for first time buyers or investors"

- Mid Terraced House
- Two Bedrooms
- Driveway Parking and an allocated parking space
- Lounge
- Kitchen/ Diner
- Double Glazing and Gas Central Heating
- Family Bathroom
- Rear Enclosed Garden
- Chain Free

A two bedroom house located in the popular area of Kingsteignton within walking distance to amenities and with good access to the local transport and commutable links. Comprising a lounge, kitchen/diner, two bedrooms, bathroom, an enclosed garden with rear access and drive way parking and allocated parking.

This mid-terraced house is ideal for first-time buyers or young families looking to get onto the property ladder. On entering the property, there is an entrance porch with a door into the welcoming lounge which has an under stairs storage cupboard and a window to the front aspect, perfect for relaxing with family and friends.

The kitchen/diner is spacious and bright, offering space for a dining table and having a double glazed door out to the rear garden. There are matching base and wall cabinets with drawers, fitted working surfaces with tiled splash backs and a stainless steel sink unit with window above. There are spaces for a fridge freezer, washing machine and tumble dryer.

Upstairs the landing has access to the loft space, a radiator and doors to the well-appointed bedrooms. and the bathroom. The main bedroom has built in wardrobes plus a further built in cupboard. Both the bedrooms have double glazed windows and radiators.

The family bathroom has a panelled bath with electric shower unit over, a fitted shower screen, a low flush WC and a pedestal wash hand basin. There is an obscured double glazed window, fully tiled walls and a ceramic tiled floor.

Externally, the property benefits from an enclosed rear garden, ideal for enjoying the outdoors. There is a gate giving access to a rear service lane perfect for bringing in bikes or outdoor equipment. The property also includes driveway parking, providing convenient off-road parking.