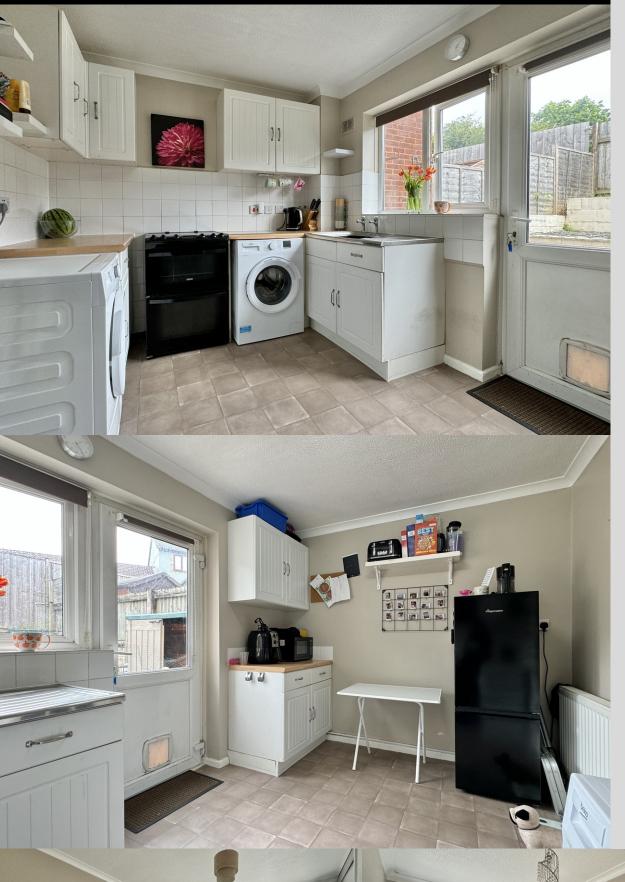

The kitchen/diner is spacious and bright, offering space for a dining table and having a double glazed door out to the rear garden. There are matching base and wall cabinets with drawers, fitted working surfaces with tiled splash backs and a stainless steel sink unit with window above. There are spaces for a fridge freezer, washing machine and tumble dryer.