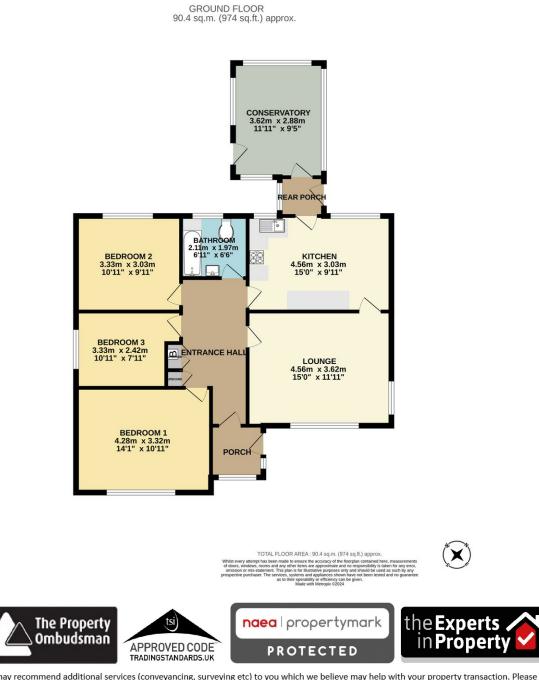

A large three bedroom detached bungalow, with a double aspect lounge, large kitchen/dining room, sun room, garage and driveway parking for a number of vehicles.

Situated in the highly sought-after area of Torquay, this spacious and wellpresented bungalow offers spacious modern living accommodation on one level with established gardens, garage and parking.

As you approach the property, you are greeted by a large driveway providing ample parking space for multiple vehicles, which in turn provide access to the garage.

Stepping inside, you are welcomed into entrance porch, which provides space for shoes and coats. The large reception hall leads to a bright and airy double aspect lounge, flooded with natural light from the large windows on either side. The lounge provides a comfortable space to relax and entertain, with plenty of room for seating and furnishings.

The large kitchen/dining room is a real feature of this bungalow, offering a modern and functional space for cooking and dining. The kitchen is fitted with a good range of wall and base level kitchen units providing ample storage space. The dining area provides the perfect spot for family meals and gatherings.

Off the kitchen/dining room, you will find a sun room, which offers additional living space and the perfect place to enjoy the outdoors from the comfort of your home. The sun room is a versatile space that can be utilised as a playroom, home office, or relaxation area, making it a valuable addition to the property.

The bungalow boasts three well-proportioned bedrooms, all of which are spacious and bright, providing comfortable accommodation for the whole family. The family bathroom is modern and stylish with fully tiled walls, a panelled bath with shower unit above, wash basin, and WC.