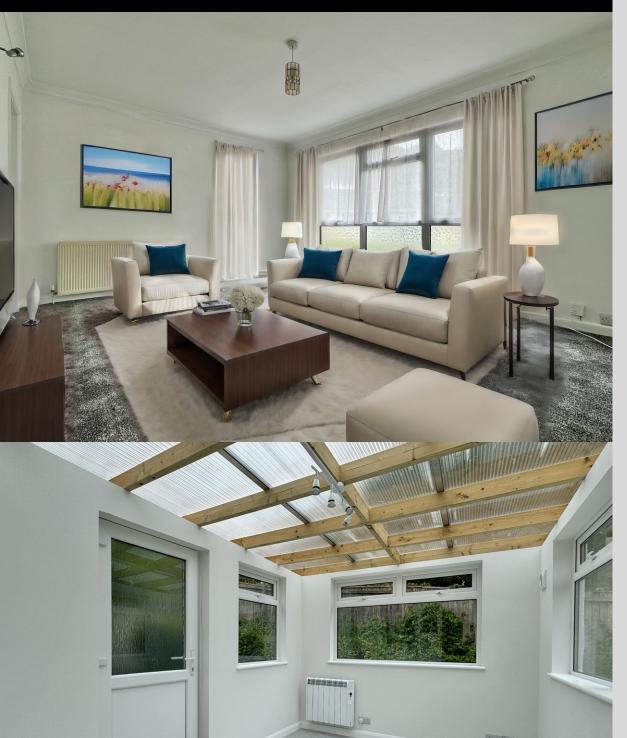

As you approach the property, you are greeted by a large driveway providing ample parking space for multiple vehicles, which in turn provide access to the garage.

Stepping inside, you are welcomed into entrance porch, which provides space for shoes and coats. The large reception hall leads to a bright and airy double aspect lounge, flooded with natural light from the large windows on either side. The lounge provides a comfortable space to relax and entertain, with plenty of room for seating and furnishings.

Off the kitchen/dining room, you will find a sun room, which offers additional living space and the perfect place to enjoy the outdoors from the comfort of your home. The sun room is a versatile space that can be utilised as a playroom, home office, or relaxation area, making it a valuable addition to the property.