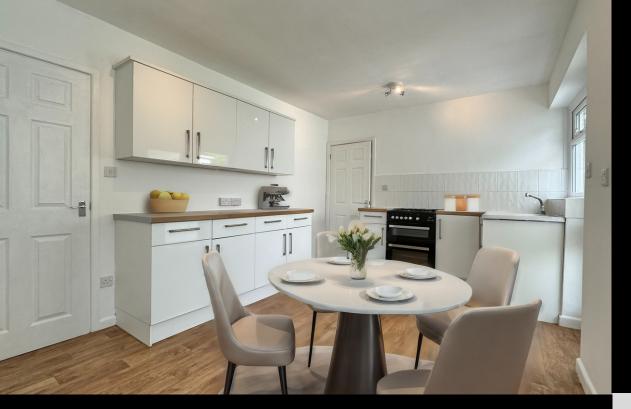

The large kitchen/dining room is a real feature of this bungalow, offering a modern and functional space for cooking and dining. The kitchen is fitted with a good range of wall and base level kitchen units providing ample storage space. The dining area provides the perfect spot for family meals and gatherings.