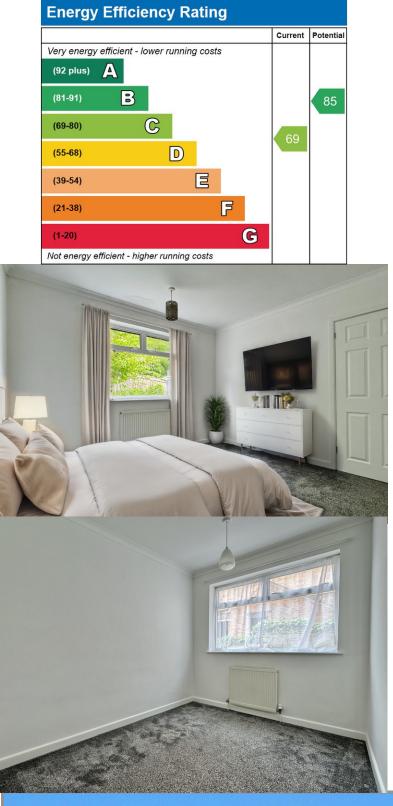

The bungalow boasts three well-proportioned bedrooms, all of which are spacious and bright, providing comfortable accommodation for the whole family. The family bathroom is modern and stylish with fully tiled walls, a panelled bath with shower unit above, wash basin, and WC.