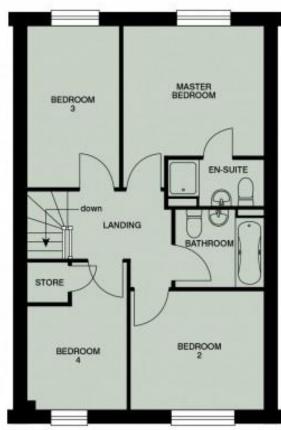

which benefits from en-suite facilities, with three further good sized bedrooms and attractive family bathroom completing the accommodation.

Situated in the picturesque market town of Chudleigh, this is an exciting new development of superb 2-, 3- & 4-bedroom homes, beautifully designed and set in a delightful countryside location. They are being built by highly regarded developers Wain Homes.

Offices at: Bovey Tracey, Chudleigh, Kingsteignton, Newton Abbot, Torbay and Totnes

WAINHOMES

Lounge 4760 x 3910 (15'8" x 12'10") Kitchen 3320 x 4790 (10'11" x 15'9") Family Room 3260 x 3910 (10'8" x 12'10") Dining Room/Study 2660 x 3040 (8'9" x 10'0") Utility/Cloakroom 2660 x 1700 (8'9" x 5'6") **Master Bedroom** 3640 x 4910 max (12'0" x 16'2" max)

**En-suite** 1470 x 2060 (4'8" x 6'8")

**Bedroom 2** 3320 x 4000 (10'11" x 13'2")

**Bedroom 3** 3230 x 4730 max (10'6" x 15'5" max)

**Bedroom 4** 2550 x 3810 (8'4" x 12'6")

**Bathroom** 2130 x 2700 max (6'10" x 8'9" max)