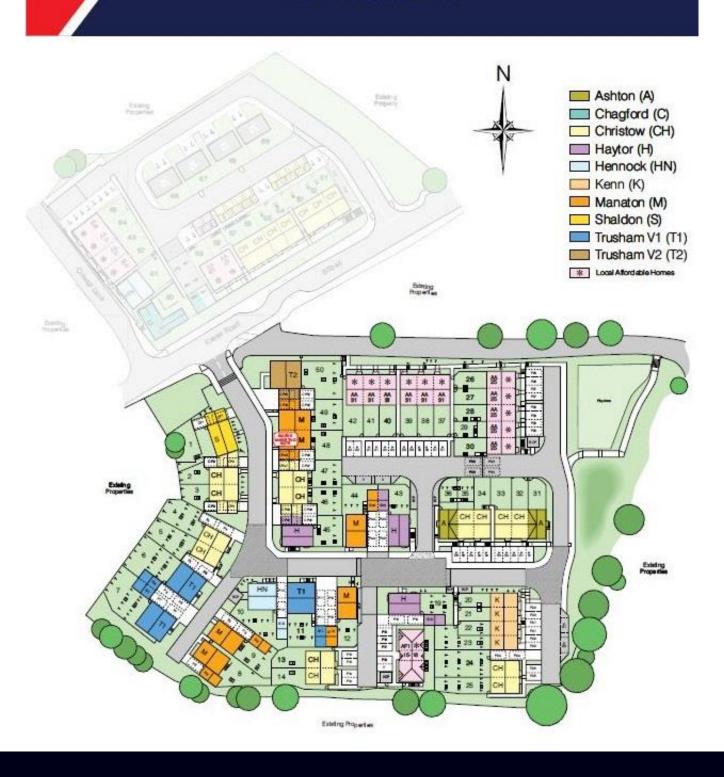

# THE MANATON IS AN IMPRESSIVE FOUR BEDROOM FAMILY HOME OFFERING PLENTY OF SPACE FOR FLEXIBLE FAMILY LIVING.

Plot 44 @ The Leighs
Mistletoe View

Chudleigh

Devon

**TQ13 0GL** 

£352,950

\* THE MANATON \* FOUR BEDROOMS \* DETACHED \* GAS CENTRAL HEATING \* FITTED KITCHEN WITH STAINLESS ELECTRIC OVEN, GAS HOB AND EXTRACTOR OVER \* BATHROOM AND EN SUITE SHOWER ROOM \* PVCU DOUBLE GLAZING \* GARAGE & PARKING \* NHBC 10 YEAR COVER \*

# The Leighs