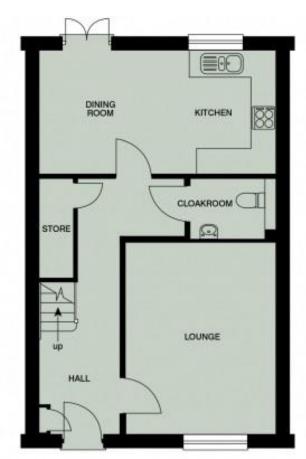

Introducing - The Manaton from Wainhomes.

The ground floor comprises large lounge, extensive open plan kitchen/dining room with French doors leading to the rear garden and downstairs cloakroom. To the upper floor lies the master bedroom

Offices at: Bovey Tracey, Chudleigh, Kingsteignton, Newton Abbot, Torbay and Totnes

WAINHOMES

Lounge 4760 x 3910 (15'8" x 12'10") Kitchen 3320 x 4790 (10'11" x 15'9") Family Room 3260 x 3910 (10'8" x 12'10") Dining Room/Study 2660 x 3040 (8'9" x 10'0") Utility/Cloakroom 2660 x 1700 (8'9" x 5'6") **Master Bedroom** 3640 x 4910 max (12'0" x 16'2" max)