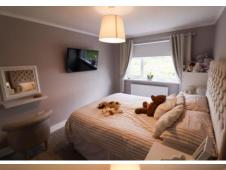

### **BEDROOM ONE**

12' 3" x 9' 0" (3.73m x 2.74m) A generous bedroom with uPVC double glazed window to the rear elevation with far reaching countryside views and open aspect, built-in triple closet, ceiling light point, wall-mounted TV, wall-mounted radiator, ceiling light.

## **BEDROOM TWO**

8' 9" x 8' 1" (2.67m x 2.46m) A further double bedroom with uPVC double glazed window to the front elevation with views of Mottram church and local countryside, built-in double closet, ceiling light point, wall mounted radiator.

### **BEDROOM THREE**

11' 0" x 9' 3" (3.35m x 2.82m) A double bedroom with uPVC double glazed window to the rear elevation with open aspect and countryside views, built-in triple wardrobe, ceiling light point, wall-mounted radiator.