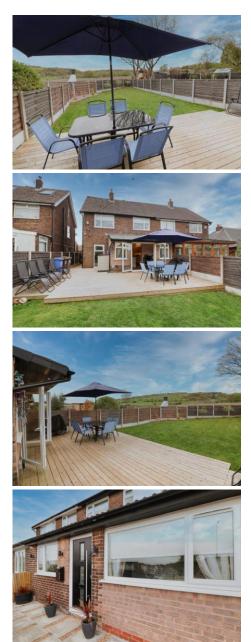

The heart of the home is the open-plan kitchen and dining area, perfect for family meals or entertaining guests, with the added convenience of a utility area and a ground floor WC. The property also features a large, private rear garden, offering plenty of space for outdoor living, along with a driveway providing off-road parking for several vehicles.

The internal accommodation is spacious and in brief comprises; Lounge, Open Plan Kitchen Dining area, Snug, Utility area and Downstairs WC to the ground floor and Three DOUBLE Bedrooms and Family Bathroom to the first floor. Externally to the front is a large driveway providing off-road parking for several vehicles and to the rear is a large, private rear garden, offering plenty of space for outdoor living and entertaining.

### EXTERNALLY

To the front is a large driveway providing off-road parking for several vehicles and to the rear is a large, private rear garden, offering plenty of space for outdoor living and entertaining.