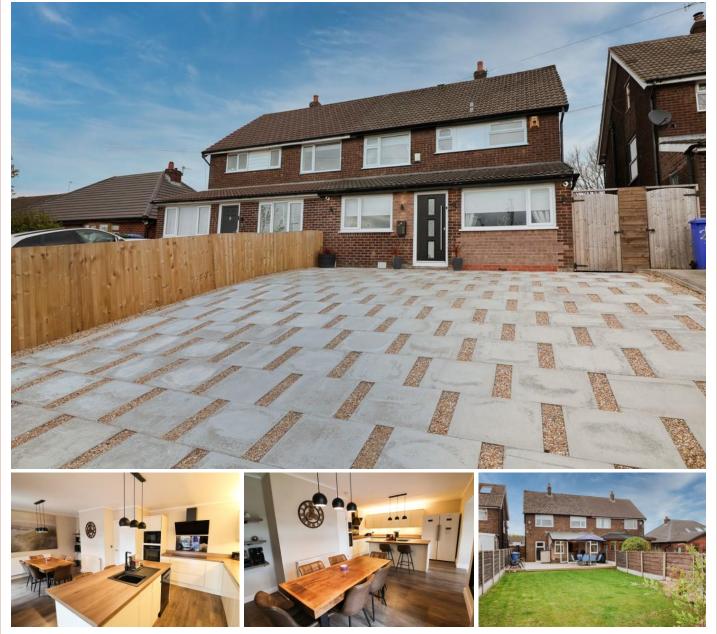

### MAIN DESCRIPTION

Stepping Stones are delighted to offer for sale this beautifully extended semi-detached family home offering generous living space, ideal for modern family life. Boasting three spacious double bedrooms, the property is immaculately presented throughout and finished to a high standard.

The heart of the home is the open-plan kitchen and dining area, perfect for family meals or entertaining guests, with the added convenience of a utility area and a ground floor WC. The property also features a large, private rear garden, offering plenty of space for outdoor living, along with a driveway providing off-road parking for several vehicles.

The internal accommodation is spacious and in brief comprises; Lounge, Open Plan Kitchen Dining area, Snug, Utility area and Downstairs WC to the ground floor and Three DOUBLE Bedrooms and Family Bathroom to the first floor. Externally to the front is a large driveway providing off-road parking for several vehicles and to the rear is a large, private rear garden, offering plenty of space for outdoor living and entertaining.

### EXTERNALLY

To the front is a large driveway providing off-road parking for several vehicles and to the rear is a large, private rear garden, offering plenty of space for outdoor living and entertaining.