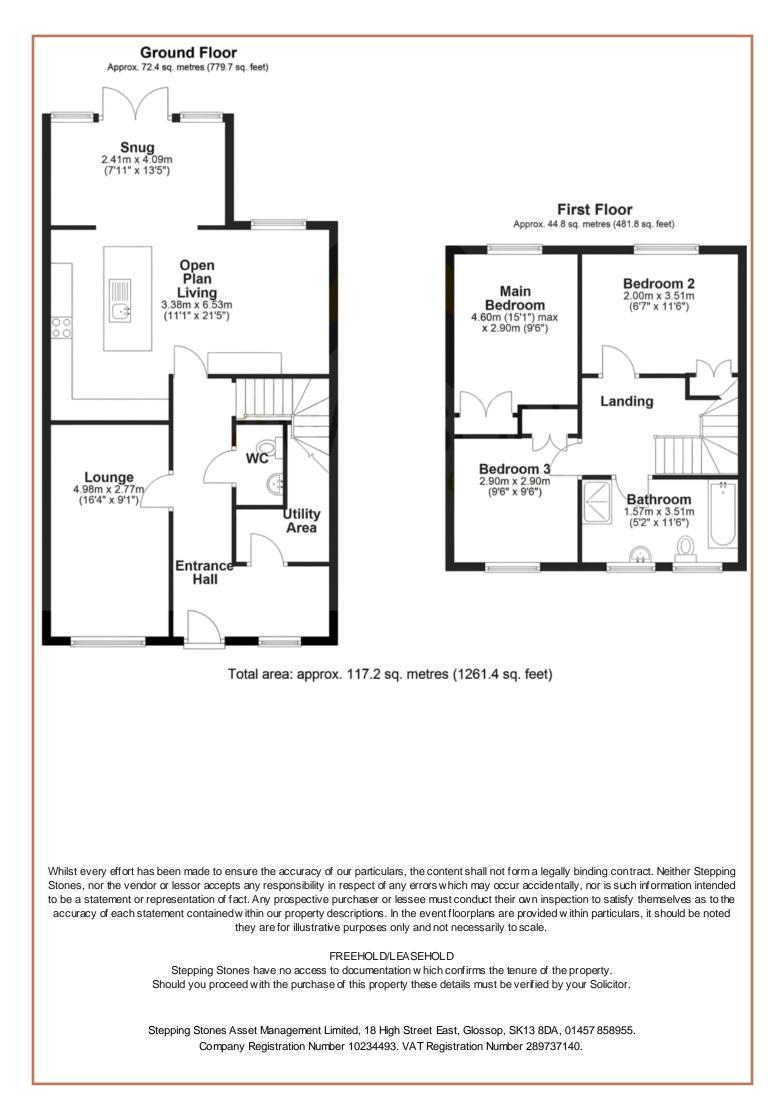

The internal accommodation is spacious and in brief comprises; Lounge, Open Plan Kitchen Dining area, Snug, Utility area and Downstairs WC to the ground floor and Three DOUBLE Bedrooms and Family Bathroom to the first floor. Externally to the front is a large driveway providing off-road parking for several vehicles and to the rear is a large, private rear garden, offering plenty of space for outdoor living and entertaining.

### LOUNGE

16' 0" x 8' 6" (4.88m x 2.59m) A formal lounge with uPVC double glazed window to the front, ceiling spotlights, two designer vertical wall mounted radiator, media centre with display cabinet either side of feature fireplace.

#### **KITCHEN/DINER**

20' 7" x 14' 0" (6.27m x 4.27m) A spacious kitchen diner with a comprehensive range of high and low fitted kitchen units with undercover lighting, integrated eye-level oven and microwave, five ring induction hob with over hob extraction fan, contrasting splash back work surfaces, plumbing for fullsize dishwasher, sink and draining unit with mixer tap, space for American style fridge freezer, central island with breakfast bar and pendant downlighters opening through to dining room with two wall mounted radiators, over table pendant downlighters, uPVC double glazed window to the rear, lovely sociable space opening through to snug/garden room.

#### **SNUG ROOM/GARDEN ROOM**

13' 0" x 7' 5" (3.96m x 2.26m) Contemporary wall mounted electric fire, wall mounted TV, ceiling light point, wall mounted electric heater, uPVC double glazed windows and double patio doors providing access to the rear garden.

#### **GROUND FLOOR WC**

6' 0" x 3' 6" (1.83m x 1.07m) A two piece suite comprising low-level WC and pedestal sink unit, ceiling light point, wall mounted radiator.

### **UTILITY ROOM**

7' 4" x 6' 4" (2.24m x 1.93m) Spacious storage closet, coat and shoe store, plumbing for automatic washing machine and space for condensing dryer, wall mounted combination boiler, ceiling light.

### **BEDROOM ONE**

12' 3" x 9' 0" (3.73m x 2.74m) A generous bedroom with uPVC double glazed window to the rear elevation with far reaching countryside views and open aspect, built-in triple closet, ceiling light point, wall-mounted TV, wall-mounted radiator, ceiling light.

## **BEDROOM TWO**

8' 9" x 8' 1" (2.67m x 2.46m) A further double bedroom with uPVC double glazed window to the front elevation with views of Mottram church and local countryside, built-in double closet, ceiling light point, wall mounted radiator.

### **BEDROOM THREE**

11' 0" x 9' 3" (3.35m x 2.82m) A double bedroom with uPVC double glazed window to the rear elevation with open aspect and countryside views, built-in triple wardrobe, ceiling light point, wall-mounted radiator.

### BATHROOM

11' 0" x 4' 8" (3.35m x 1.42m) A spacious five piece suite comprising low-level WC, bath with mixer tap, sink cabinet with mixer tap and shower with rainfall and handheld showerhead, two uPVC double glazed windows to the front elevation, floor ceiling splashback tiling, extraction fan, ceiling light point, wall mounted heated towel rail.