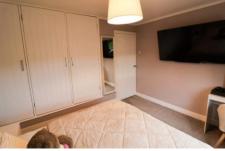

### **BEDROOM ONE**

12' 3" x 9' 0" (3.73m x 2.74m) A generous bedroom with uPVC double glazed window to the rear elevation with far reaching countryside views and open aspect, built-in triple closet, ceiling light point, wall-mounted TV, wall-mounted radiator, ceiling light.

## **BEDROOM TWO**

8' 9" x 8' 1" (2.67m x 2.46m) A further double bedroom with uPVC double glazed window to the front elevation with views of Mottram church and local countryside, built-in double closet, ceiling light point, wall mounted radiator.

### **BEDROOM THREE**

11' 0" x 9' 3" (3.35m x 2.82m) A double bedroom with uPVC double glazed window to the rear elevation with open aspect and countryside views, built-in triple wardrobe, ceiling light point, wall-mounted radiator.