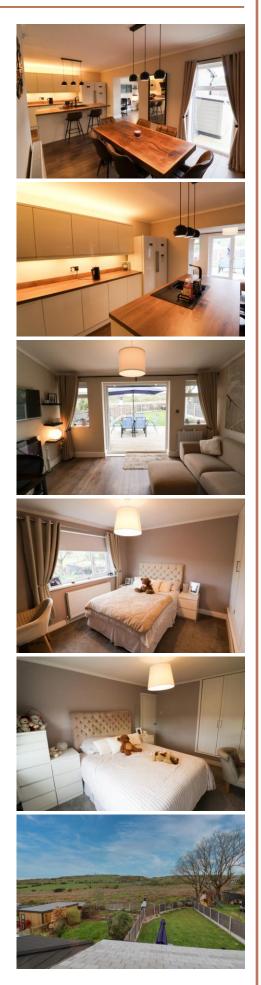

#### **KITCHEN/DINER**

20' 7" x 14' 0" (6.27m x 4.27m) A spacious kitchen diner with a comprehensive range of high and low fitted kitchen units with undercover lighting, integrated eye-level oven and microwave, five ring induction hob with over hob extraction fan, contrasting splash back work surfaces, plumbing for fullsize dishwasher, sink and draining unit with mixer tap, space for American style fridge freezer, central island with breakfast bar and pendant downlighters opening through to dining room with two wall mounted radiators, over table pendant downlighters, uPVC double glazed window to the rear, lovely sociable space opening through to snug/garden room.

#### **SNUG ROOM/GARDEN ROOM**

13' 0" x 7' 5" (3.96m x 2.26m) Contemporary wall mounted electric fire, wall mounted TV, ceiling light point, wall mounted electric heater, uPVC double glazed windows and double patio doors providing access to the rear garden.

### **BEDROOM ONE**

12' 3" x 9' 0" (3.73m x 2.74m) A generous bedroom with uPVC double glazed window to the rear elevation with far reaching countryside views and open aspect, built-in triple closet, ceiling light point, wall-mounted TV, wall-mounted radiator, ceiling light.

## **BEDROOM TWO**

8' 9" x 8' 1" (2.67m x 2.46m) A further double bedroom with uPVC double glazed window to the front elevation with views of Mottram church and local countryside, built-in double closet, ceiling light point, wall mounted radiator.

### **BEDROOM THREE**

11' 0" x 9' 3" (3.35m x 2.82m) A double bedroom with uPVC double glazed window to the rear elevation with open aspect and countryside views, built-in triple wardrobe, ceiling light point, wall-mounted radiator.