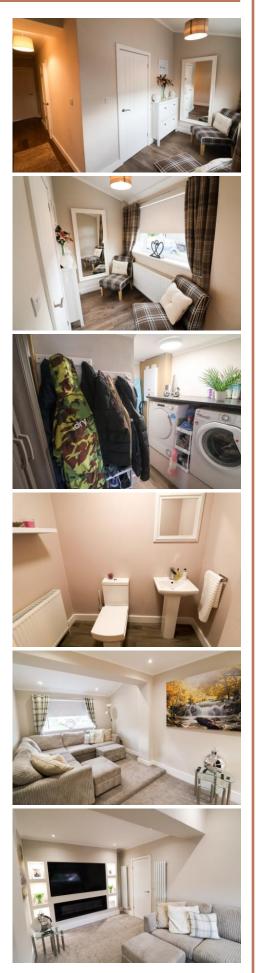

#### **ENTRANCE HALLWAY**

External door to hallway with uPVC double glazed window to front, wall mounted radiator, ceiling light point, internal doors to the ground floor.

#### **GROUND FLOOR WC**

6' 0" x 3' 6" (1.83m x 1.07m) A two piece suite comprising low-level WC and pedestal sink unit, ceiling light point, wall mounted radiator.

### **UTILITY ROOM**

7' 4" x 6' 4" (2.24m x 1.93m) Spacious storage closet, coat and shoe store, plumbing for automatic washing machine and space for condensing dryer, wall mounted combination boiler, ceiling light.

#### **SNUG ROOM/GARDEN ROOM**

13' 0" x 7' 5" (3.96m x 2.26m) Contemporary wall mounted electric fire, wall mounted TV, ceiling light point, wall mounted electric heater, uPVC double glazed windows and double patio doors providing access to the rear garden.