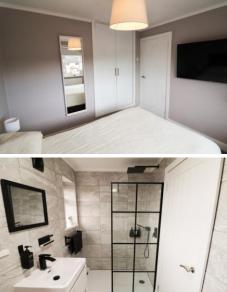

### **BEDROOM ONE**

12' 3" x 9' 0" (3.73m x 2.74m) A generous bedroom with uPVC double glazed window to the rear elevation with far reaching countryside views and open aspect, built-in triple closet, ceiling light point, wall-mounted TV, wall-mounted radiator, ceiling light.

## **BEDROOM TWO**

8' 9" x 8' 1" (2.67m x 2.46m) A further double bedroom with uPVC double glazed window to the front elevation with views of Mottram church and local countryside, built-in double closet, ceiling light point, wall mounted radiator.

### **BEDROOM THREE**

11' 0" x 9' 3" (3.35m x 2.82m) A double bedroom with uPVC double glazed window to the rear elevation with open aspect and countryside views, built-in triple wardrobe, ceiling light point, wall-mounted radiator.

### BATHROOM

11' 0" x 4' 8" (3.35m x 1.42m) A spacious five piece suite comprising low-level WC, bath with mixer tap, sink cabinet with mixer tap and shower with rainfall and handheld showerhead, two uPVC double glazed windows to the front elevation, floor ceiling splashback tiling, extraction fan, ceiling light point, wall mounted heated towel rail.