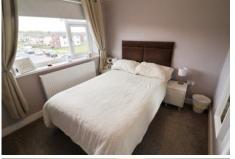

### **BEDROOM ONE**

12' 3" x 9' 0" (3.73m x 2.74m) A generous bedroom with uPVC double glazed window to the rear elevation with far reaching countryside views and open aspect, built-in triple closet, ceiling light point, wall-mounted TV, wall-mounted radiator, ceiling light.

## **BEDROOM TWO**

8' 9" x 8' 1" (2.67m x 2.46m) A further double bedroom with uPVC double glazed window to the front elevation with views of Mottram church and local countryside, built-in double closet, ceiling light point, wall mounted radiator.

### **BEDROOM THREE**

11' 0" x 9' 3" (3.35m x 2.82m) A double bedroom with uPVC double glazed window to the rear elevation with open aspect and countryside views, built-in triple wardrobe, ceiling light point, wall-mounted radiator.