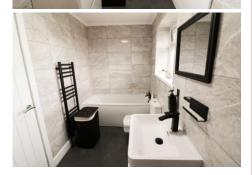

### BATHROOM

11' 0" x 4' 8" (3.35m x 1.42m) A spacious five piece suite comprising low-level WC, bath with mixer tap, sink cabinet with mixer tap and shower with rainfall and handheld showerhead, two uPVC double glazed windows to the front elevation, floor ceiling splashback tiling, extraction fan, ceiling light point, wall mounted heated towel rail.