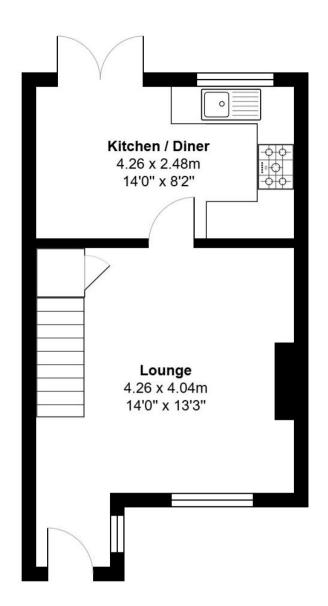

#### **LOUNGE**

# 4.26m max x 4.04m (14 max x 13'3)

With upvc double glazed window to front aspect, stairs to first floor, feature fireplace, understairs storage cupboard, radiator.

#### KITCHEN/DINER

### 4.26m x 2.48m (14' x 8'2)

With upvc double glazed window to rear aspect, patio doors leading to rear garden, range of wall and base units with worktop over, stainless steel single drainer sink unit with mixer tap over, space for cooker, built in hob with extractor fan over, space for fridge freezer, space for washing machine, gas convection boiler (less than three years old), radiator.