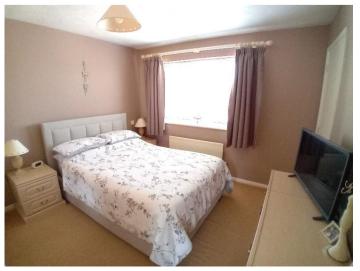

#### **BEDROOM ONE**

# 3.45m x 3.18m (11'4 x 10'5)

With upvc double glazed window to front aspect, built in wardrobes, storage cupboard, radiator.

#### **BEDROOM TWO**

# 3.06m x 2.45m (10'1 x 8'1)

With upvc double glazed window to rear aspect, built in wardrobes, radiator.