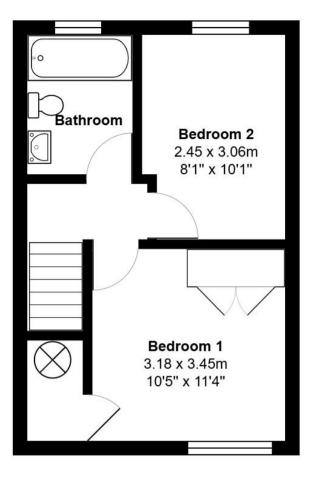

#### **BEDROOM ONE**

# 3.45m x 3.18m (11'4 x 10'5)

With upvc double glazed window to front aspect, built in wardrobes, storage cupboard, radiator.

#### **BEDROOM TWO**

# 3.06m x 2.45m (10'1 x 8'1)

With upvc double glazed window to rear aspect, built in wardrobes, radiator.

#### **BATHROOM**

## 2.09m x 1.71m (6'10 x 5'7)

With upvc obscure double glazed window, bath with electric shower over, vanity unit with inset wash hand basin, wc, radiator.