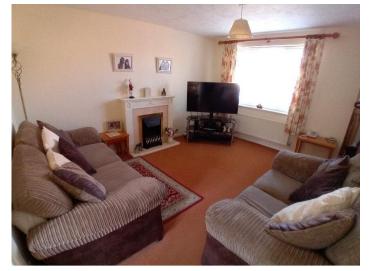

#### **LOUNGE**

# 4.26m max x 4.04m (14 max x 13'3)

With upvc double glazed window to front aspect, stairs to first floor, feature fireplace, understairs storage cupboard, radiator.