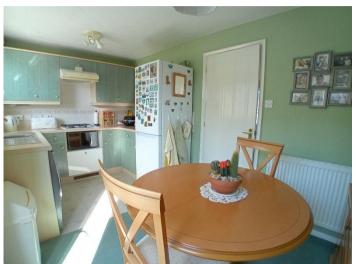

#### KITCHEN/DINER

### 4.26m x 2.48m (14' x 8'2)

With upvc double glazed window to rear aspect, patio doors leading to rear garden, range of wall and base units with worktop over, stainless steel single drainer sink unit with mixer tap over, space for cooker, built in hob with extractor fan over, space for fridge freezer, space for washing machine, gas convection boiler (less than three years old), radiator.