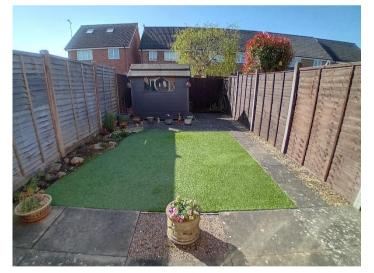

#### **REAR**

Fully enclosed rear garden with patio and artificial lawn, gated rear access, outside tap.

**TENURE**: The vendor has advised us that the property is freehold.

Purchasers should obtain confirmation of this through their solicitor These details are intended for guidance and to assist you in deciding whether to view the property.