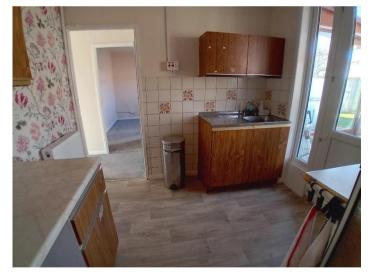

### **KITCHEN**

2.28m x 2.58m (7'6" x 8'6")

With upvc double glazed window and door to conservatory, wall and base units with worktop over, sink unit, space for cooker, space for fridge, space for washing machine, radiator.