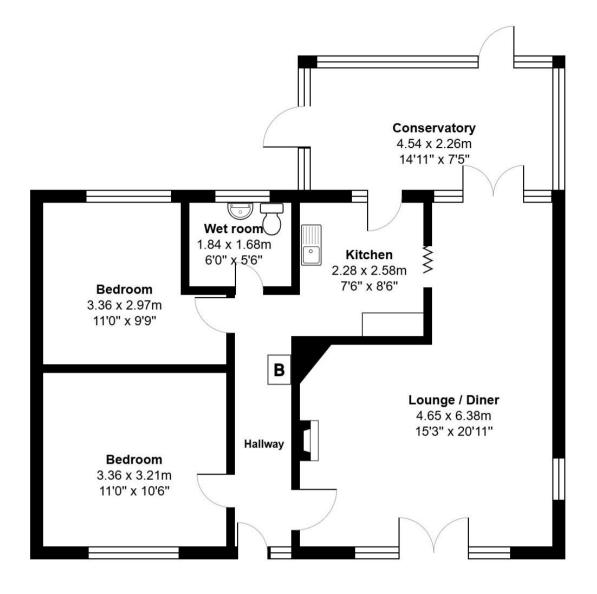

# **ENTRANCE**

Via upvc double glazed entrance door to:

## **HALLWAY**

With doors to:

# LOUNGE/DINER

4.65m x 6.38m (15'3"x 20'11") L - SHAPE

With upvc double glazed windows to side aspect, upvc French doors to front aspect, upvc French doors to conservatory, feature fireplace, radiator x2.

### **KITCHEN**

2.28m x 2.58m (7'6" x 8'6")

With upvc double glazed window and door to conservatory, wall and base units with worktop over, sink unit, space for cooker, space for fridge, space for washing machine, radiator.

# **CONSERVATORY**

4.54m x 2.26m (14'11" x 7'5")

Hardwood construction, doors to rear garden.

# **BEDROOM ONE**

3.36m x 3.21m (11' x 10'6")

With upvc double glazed window to front aspect, radiator.

# **BEDROOM TWO**

3.36m x 2.97m (11' x 9'9")

With upvc double glazed window to rear aspect, radiator.

### WETROOM

1.84m x 1.68m (6' x 5'6")

With upvc obscure double glazed window, shower, pedestal wash hand basin, wc, heated towel rail.