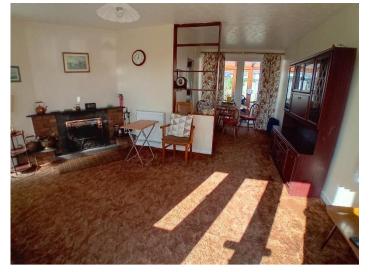

# LOUNGE/DINER

4.65m x 6.38m (15'3"x 20'11") L - SHAPE

With upvc double glazed windows to side aspect, upvc French doors to front aspect, upvc French doors to conservatory, feature fireplace, radiator x2.