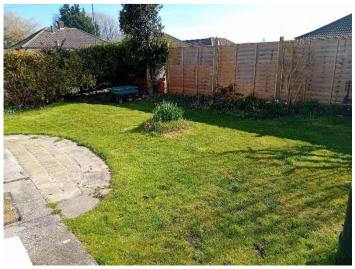

# **REAR**

Enclosed garden mainly laid to lawn with patio area, greenhouse, gated side access.