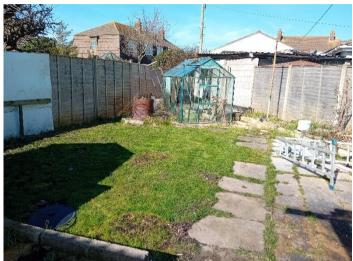

# **REAR**

Enclosed garden mainly laid to lawn with patio area, greenhouse, gated side access.