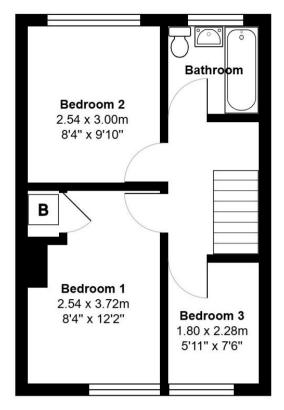

#### **LANDING**

With access to loft, doors to:

#### **BEDROOM ONE**

# 3.72m x 2.54m (12'2 x 8'4)

With upvc double glazed window to front aspect, storage cupboard housing combination boiler, radiator.

#### **BEDROOM TWO**

## 3m x 2.54m (9'10 x 8'4)

With upvc double glazed window to rear aspect, radiator.

# **BEDROOM THREE**

### 2.28m x 1.8m (7'6 x 5'11)

With upvc double glazed window to front aspect, radiator.

#### **BATHROOM**

With upvc obscure double glazed window, bath with shower over, vanity unit with inset wash hand basin, wc, radiator.