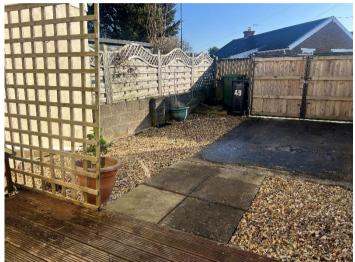

#### **REAR**

Fully enclosed garden with decking and gravel areas, double gates giving access from the rear to off street parking, outside tap.

Area: 30.5 m2 ... 328 ft2

Area: 30.5 m<sup>2</sup> ... 328 ft<sup>2</sup>