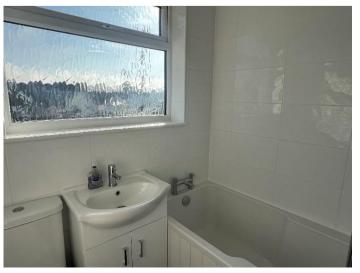

#### **BATHROOM**

With upvc obscure double glazed window, bath with shower over, vanity unit with inset wash hand basin, wc, radiator.