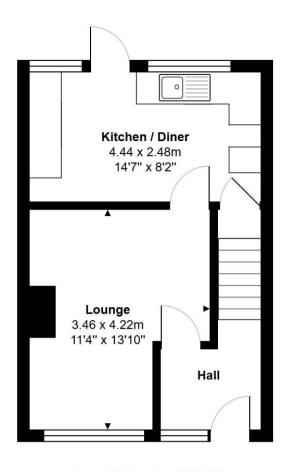

#### **ENTRANCE**

Via entrance door to:

#### **HALLWAY**

With stairs to first floor, radiator, door to:

#### **LOUNGE**

# 4.22m x 3.46m (13'10 x 11'4))

With upvc double glazed window to front aspect, feature fireplace, radiator, door to:

# KITCHEN/DINER

# 4.44m x 2.48m (14'7 x 8'2)

With upvc double glazed window and door to rear garden, range of wall and base units with worktop over, sink unit with mixer tap over, space for cooker, space for fridge freezer, space for washing machine, door to understairs storage cupboard.