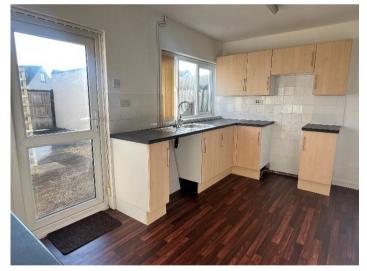

# KITCHEN/DINER

# 4.44m x 2.48m (14'7 x 8'2)

With upvc double glazed window and door to rear garden, range of wall and base units with worktop over, sink unit with mixer tap over, space for cooker, space for fridge freezer, space for washing machine, door to understairs storage cupboard.