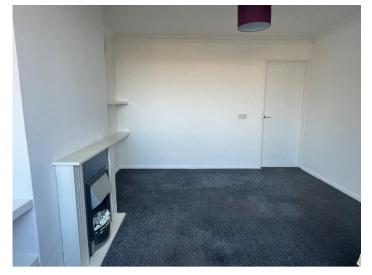

#### **LOUNGE**

# 4.22m x 3.46m (13'10 x 11'4))

With upvc double glazed window to front aspect, feature fireplace, radiator, door to: