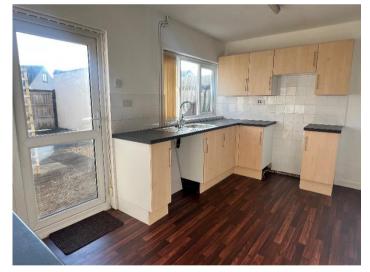

### KITCHEN/DINER

# 4.44m x 2.48m (14'7 x 8'2)

With upvc double glazed window and door to rear garden, range of wall and base units with worktop over, sink unit with mixer tap over, space for cooker, space for fridge freezer, space for washing machine, door to understairs storage cupboard.