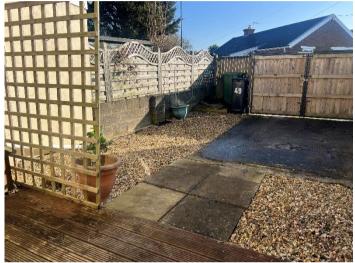

#### **REAR**

Fully enclosed garden with decking and gravel areas, double gates giving access from the rear to off street parking, outside tap.

Area: 30.5 m2 ... 328 ft2

Area: 30.5 m2 ... 328 ft2

**TENURE**: The vendor has advised us that the property is freehold.