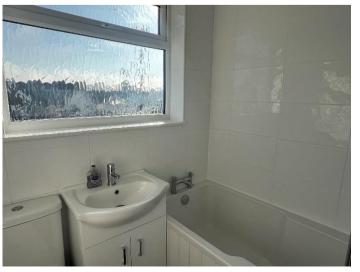

#### **BATHROOM**

With upvc obscure double glazed window, bath with shower over, vanity unit with inset wash hand basin, wc, radiator.