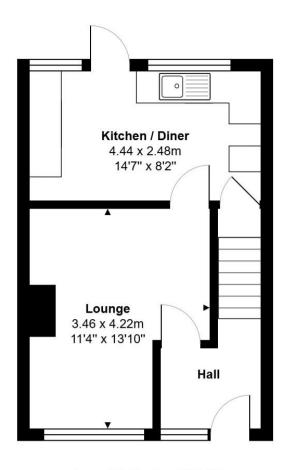

#### **ENTRANCE**

Via entrance door to:

#### **HALLWAY**

With stairs to first floor, radiator, door to:

#### **LOUNGE**

# 4.22m x 3.46m (13'10 x 11'4))

With upvc double glazed window to front aspect, feature fireplace, radiator, door to:

### KITCHEN/DINER

# 4.44m x 2.48m (14'7 x 8'2)

With upvc double glazed window and door to rear garden, range of wall and base units with worktop over, sink unit with mixer tap over, space for cooker, space for fridge freezer, space for washing machine, door to understairs storage cupboard.