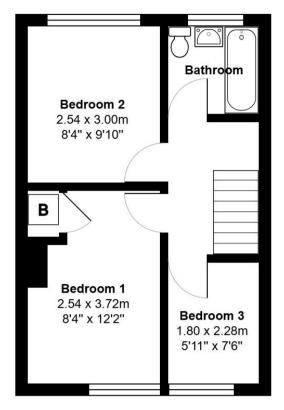

#### **LANDING**

With access to loft, doors to:

#### **BEDROOM ONE**

# 3.72m x 2.54m (12'2 x 8'4)

With upvc double glazed window to front aspect, storage cupboard housing combination boiler, radiator.

#### **BEDROOM TWO**

# 3m x 2.54m (9'10 x 8'4)

With upvc double glazed window to rear aspect, radiator.

# **BEDROOM THREE**

## 2.28m x 1.8m (7'6 x 5'11)

With upvc double glazed window to front aspect, radiator.

#### **BATHROOM**

With upvc obscure double glazed window, bath with shower over, vanity unit with inset wash hand basin, wc, radiator.