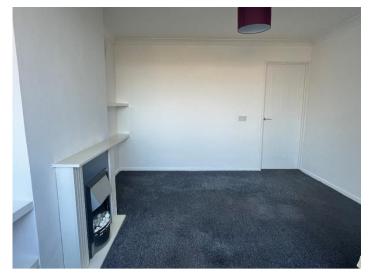

#### **LOUNGE**

# 4.22m x 3.46m (13'10 x 11'4))

With upvc double glazed window to front aspect, feature fireplace, radiator, door to: