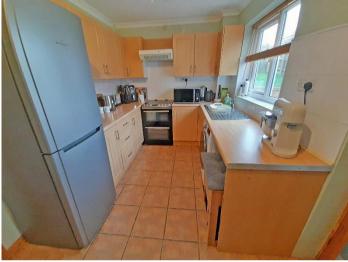

## KITCHEN

# 3.62m x 2.30m (11'11 x 7'7)

With upvc double glazed window to front aspect, range of wall and base units with worktop over, sink unit, space for cooker with extractor hood over, space for fridge freezer, space for washing machine, space for dishwasher, radiator.