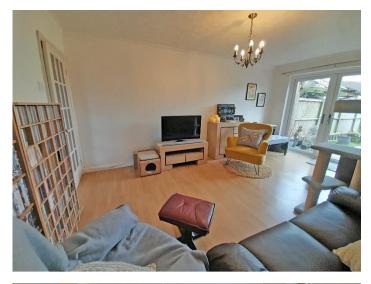

# LOUNGE/DINER 5.12m x 3.62m (16'10 x 11'11)

With upvc double glazed patio doors to rear garden, stairs to first floor, radiator.