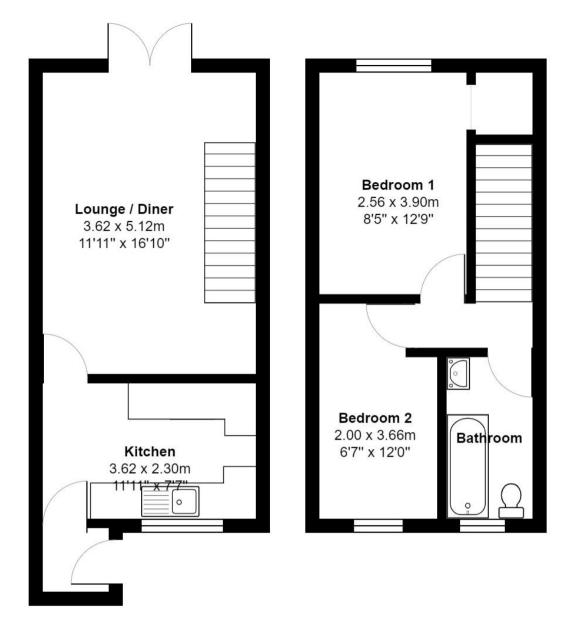

# 3.62m x 2.30m (11'11 x 7'7)

With upvc double glazed window to front aspect, range of wall and base units with worktop over, sink unit, space for cooker with extractor hood over, space for fridge freezer, space for washing machine, space for dishwasher, radiator.

# LOUNGE/DINER 5.12m x 3.62m (16'10 x 11'11)

With upvc double glazed patio doors to rear garden, stairs to first floor, radiator.

# 3.90m x 2.56m (12'9 x 8'5)

With upvc double glazed window to rear aspect, storage area, radiator.

# 3.66m x 2.00m (12' x 6'7)

With upvc double glazed window to front aspect, radiator.

#### BATHROOM

With upvc obscure double glazed window, bath with shower over, pedestal wash hand basin, wc, radiator.