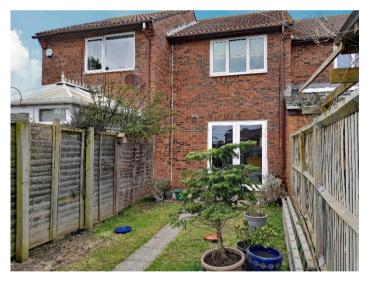

#### REAR

Fully enclosed garden mainly laid to lawn with patio areas, rear access gate to parking area.