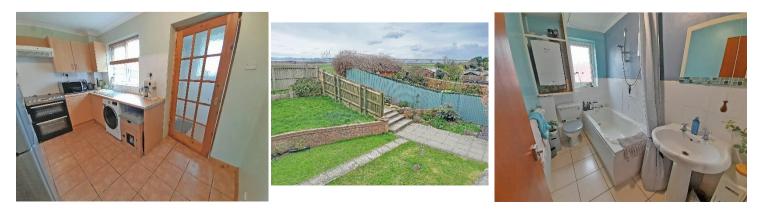

## KITCHEN

# 3.62m x 2.30m (11'11 x 7'7)

With upvc double glazed window to front aspect, range of wall and base units with worktop over, sink unit, space for cooker with extractor hood over, space for fridge freezer, space for washing machine, space for dishwasher, radiator.

#### BATHROOM

With upvc obscure double glazed window, bath with shower over, pedestal wash hand basin, wc, radiator.

#### REAR

Fully enclosed garden mainly laid to lawn with patio areas, rear access gate to parking area.