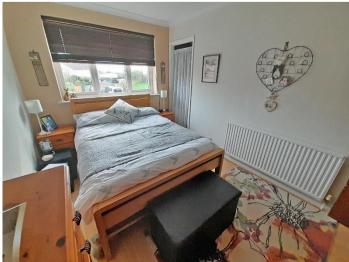

#### **BEDROOM ONE**

# 3.90m x 2.56m (12'9 x 8'5)

With upvc double glazed window to rear aspect, storage area, radiator.