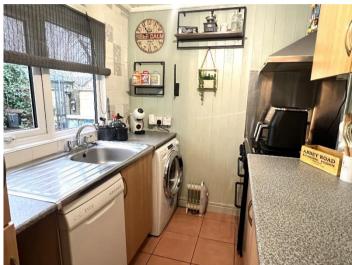

### **KITCHEN**

# 2.58m x 1.90m (8'6 x 6'3)

With upvc double glazed window to rear aspect, range of wall and base units with worktop over, sink unit with mixer tap, built in cooker with extractor hood over, space for washing machine, space for dishwasher.