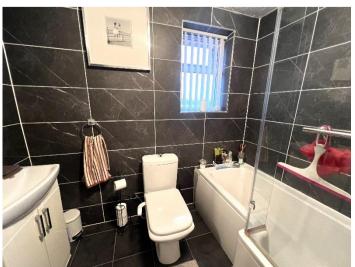

# **BATHROOM**

# 2.44m x 2.02m (8' x 6'8)

With upvc obscure double glazed window, bath with shower and shower screen, vanity unit with inset wash hand basin, wc, heated towel rail.