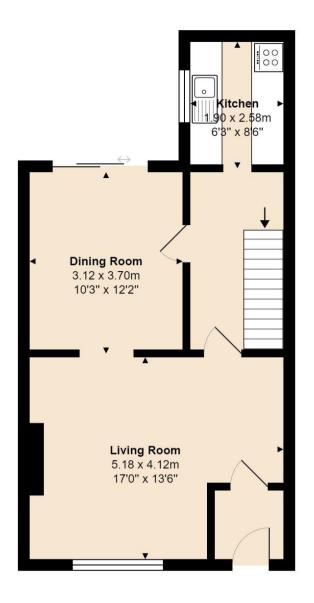

### **LOUNGE**

# 17' x 13'6 (5.18m x 4.12m)

With upvc double glazed window to front aspect, feature fireplace, radiator, door to hallway, square arch to.

### **DINER**

## 3.70m x 3.12m (12'2 x 10'3)

With upvc double glazed patio doors to garden, radiator, door to:

### **KITCHEN**

# 2.58m x 1.90m (8'6 x 6'3)

With upvc double glazed window to rear aspect, range of wall and base units with worktop over, sink unit with mixer tap, built in cooker with extractor hood over, space for washing machine, space for dishwasher.