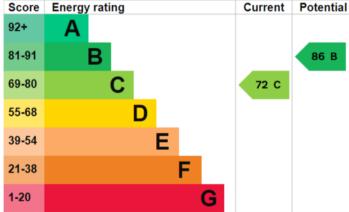

(14'7 x 10'5)

With upvc double glazed window to front aspect, built in wardrobes, radiator.

### **BEDROOM TWO**

3.03m x 1.84m (9'11 x 6')

With upvc double glazed window to rear aspect.

### **BEDROOM THREE**

# 3.29m x 3.17m (10'10 x 10'5)

With upvc double glazed window to front aspect, radiator.

# **BATHROOM**

# 2.44m x 2.02m (8' x 6'8)

With upvc obscure double glazed window, bath with shower and shower screen, vanity unit with inset wash hand basin, wc, heated towel rail.

### **FRONT**

Driveway providing off street parking for several vehicles, access to garage, access to front garden which is mainly laid to lawn with flower borders, pathway to front door and side access to rear garden.

### **REAR**

Fully enclosed garden laid to patio with seating and planting areas.













**TENURE**: The vendor has advised us that the property is freehold.

Purchasers should obtain confirmation of this through their solicitor

- 1. These details are intended for guidance and to assist you in deciding whether to view the property.
- 2. Appliances, equipment and services have not been tested by Severnside Estate Agents Ltd. Measurements are not guaranteed.
- 3. These particulars are provided on the understanding that all negotiations will be done through Severnside Estate Agents Ltd.