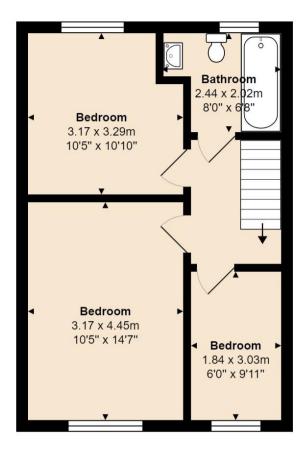

### **BEDROOM ONE**

# 4.45m x 3.17m (14'7 x 10'5)

With upvc double glazed window to front aspect, built in wardrobes, radiator.

### **BEDROOM TWO**

3.03m x 1.84m (9'11 x 6')

With upvc double glazed window to rear aspect.

### **BEDROOM THREE**

# 3.29m x 3.17m (10'10 x 10'5)

With upvc double glazed window to front aspect, radiator.

# **BATHROOM**

# 2.44m x 2.02m (8' x 6'8)

With upvc obscure double glazed window, bath with shower and shower screen, vanity unit with inset wash hand basin, wc, heated towel rail.