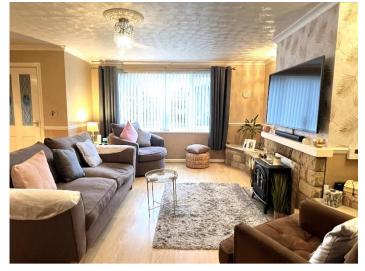

### **LOUNGE**

# 17' x 13'6 (5.18m x 4.12m)

With upvc double glazed window to front aspect, feature fireplace, radiator, door to hallway, square arch to.