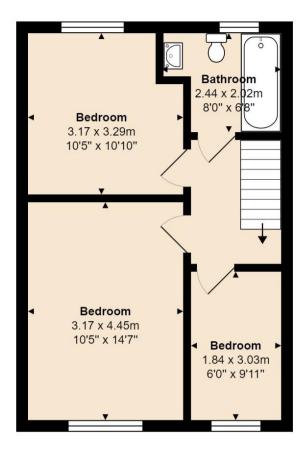

### **BEDROOM ONE**

# 4.45m x 3.17m (14'7 x 10'5)

With upvc double glazed window to front aspect, built in wardrobes, radiator.

### **BEDROOM TWO**

3.03m x 1.84m (9'11 x 6')

With upvc double glazed window to rear aspect.

### **BEDROOM THREE**

3.29m x 3.17m (10'10 x 10'5)

With upvc double glazed window to front aspect, radiator.

### **BATHROOM**

# 2.44m x 2.02m (8' x 6'8)

With upvc obscure double glazed window, bath with shower and shower screen, vanity unit with inset wash hand basin, wc, heated towel rail.