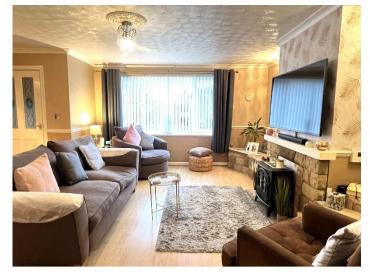

# **LOUNGE**

# 17' x 13'6 (5.18m x 4.12m)

With upvc double glazed window to front aspect, feature fireplace, radiator, door to hallway, square arch to.