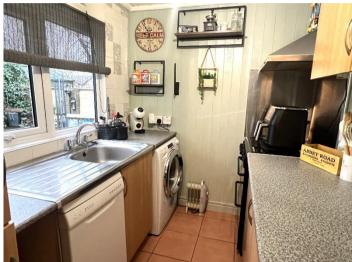

### **KITCHEN**

# 2.58m x 1.90m (8'6 x 6'3)

With upvc double glazed window to rear aspect, range of wall and base units with worktop over, sink unit with mixer tap, built in cooker with extractor hood over, space for washing machine, space for dishwasher.