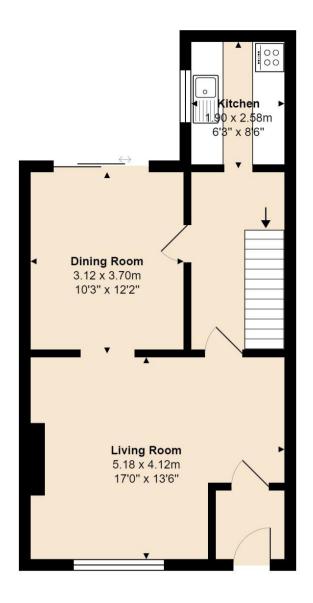

# **LOUNGE**

# 17' x 13'6 (5.18m x 4.12m)

With upvc double glazed window to front aspect, feature fireplace, radiator, door to hallway, square arch to.

### **DINER**

# 3.70m x 3.12m (12'2 x 10'3)

With upvc double glazed patio doors to garden, radiator, door to:

### **KITCHEN**

# 2.58m x 1.90m (8'6 x 6'3)

With upvc double glazed window to rear aspect, range of wall and base units with worktop over, sink unit with mixer tap, built in cooker with extractor hood over, space for washing machine, space for dishwasher.