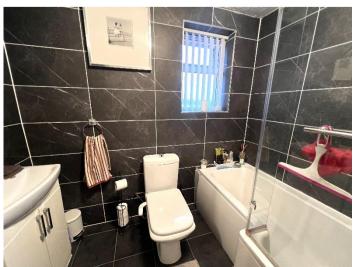

### **BATHROOM**

# 2.44m x 2.02m (8' x 6'8)

With upvc obscure double glazed window, bath with shower and shower screen, vanity unit with inset wash hand basin, wc, heated towel rail.