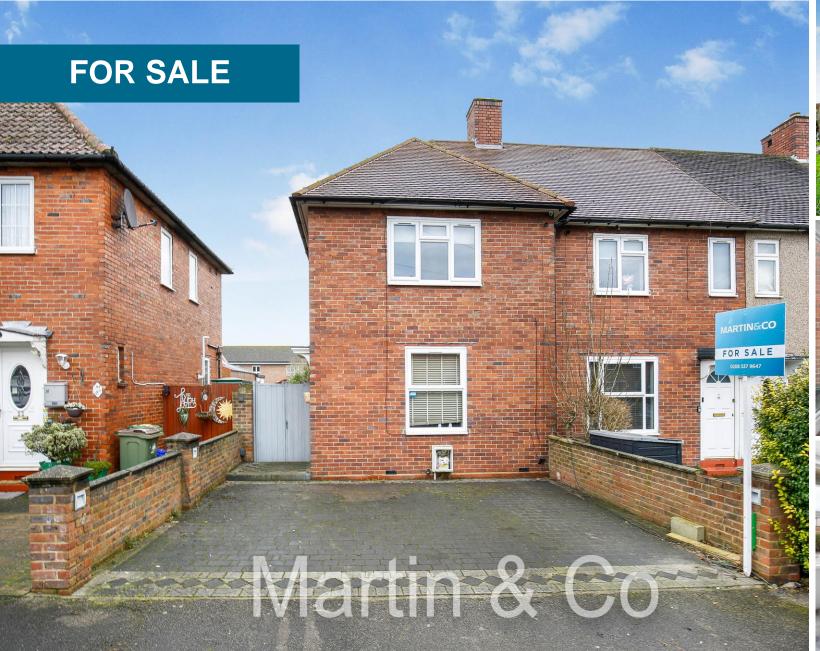

Wigmore Road, Carshalton, SM5 Asking Price of £340,000 FH

**MARTIN&CO** 

- 2 GOOD SIZED BEDROOMS
- END OF TERRACE HOUSE WITH NO CHAIN
- OFF STREET PARKING
- CLOSE TO CARSHALTON BOYS SPORTS COLLEGE
- LARGE REAR GARDEN & SHED
- BUS ROUTES TO MORDEN
- KEYS HELD

NO CHAIN / WORKS REQUIRED. A spacious 2 bedroom End of Terrace house, with off street parking, wider side access, 82 ft large rear garden & shed, in a popular residential area near to St Helier Hospital, Greenshaw High School & Carshalton Boys Sports College. Local shops nearby and further shopping & transport links via Carshalton Station & bus routes to Sutton town centre, Wallington & Morden Tube Station. Good sized living room & a spacious kitchen/diner on the ground floor, plus 2 double bedrooms and a modern bathroom on the first floor. Previously refurbishments work was carried out, some of which will require finishing off, before moving in. Suit an investor/buyer with contractors in their family, who can help them update and finish the house. KEYS HELD. EPC Band D. Sutton Council Tax Band C = £2,017.53 pa. Agents Note: All Services/Appliances have not and will not be tested, prior to completion.