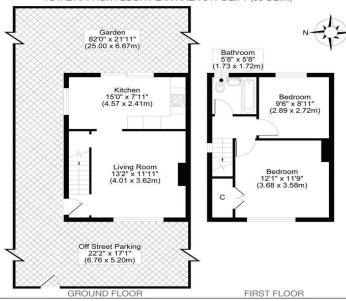

## WIGMORE ROAD, SM5

TOTAL APPROX FLOOR PLAN AREA 641 SQ.FT (60 SQ.M)

All measurements, walls, doors, windows, fittings and their appliances, their size and locations are shown conventionally and are approximate only and cannot be regarded as being a representation either by the seller or his agent.