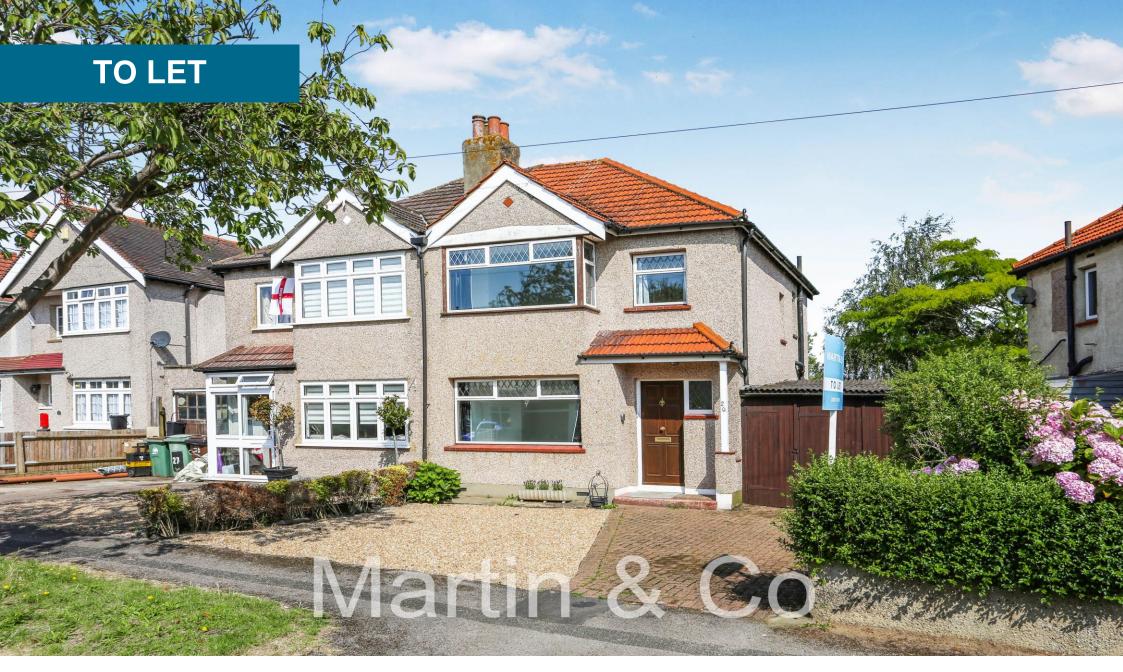

Paget Avenue, Sutton, SM1 £2,350 pcm

## Paget Avenue, Sutton, SM1

3 Bedroom Semi-Detached House, Garage, parking & Garage. £2,350 pcm

Date available: 22<sup>ND</sup> of July Deposit: £2711 Unfurnished Sutton Council Tax band: D £2,166.18 pa

- 3 BEDROOM SEMI-DETACHED HOUSE
- REFURBISHED INTERNALLY EXTENSIVELY
- SEPARATE RECEPTION ROOM
- OPEN PLAN KITCHEN/ BREAKFAST ROOM
- MODERN DÉCOR
- MODERN FITTED KITCHEN & APPLIANCES
- LUXURY BATHROOM & SHOWER OVER
- GARAGE & OFF STREET PARKING
- LARGE SOUTH/WEST GARDEN & DECK
- WHITE WALLS & GREY FLOORING
- CLOSE TO EXCELLENT LOCAL SCHOOLS
- WALKING DISTANCE TO GREENSHAW
- NO CHAIN
- SUIT PROFESSIONAL FAMILY
- KEYS HELD
- VIEWING HIGHLY RECOMMENDED
- SOLE AGENT

NO CHAIN. TASTEFULLY REFURBISHED 3 bedroom Semi Detached family house with ample off-street parking, garage and a good sized South/West rear garden, in the popular "Poets Area" of Carshalton/Sutton.

Selection of good schools locally including Greenshaw High School, Carshalton Boys Sports College & Carshalton Girls High School. Fully renovated internally to include rewiring, new gas central heating, replastered & redecorated white walls, new modern kitchen/breakfast room, front reception room, luxury modern bathroom with shower over, 2 double, 1 single bedrooms and grey new floor coverings. Suit Professional family.