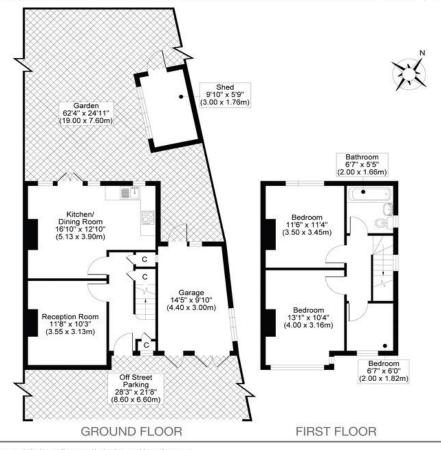

## 29 PAGET AVENUE, SM1

TOTAL APPROX FLOOR PLAN AREA INCLUDING GARAGE & OUTBUILDING 984 SQ.FT (91 SQ.M) TOTAL APPROX FLOOR PLAN AREA EXCLUDING GARAGE & OUTBUILDING 797 SQ.FT (74 SQ.M)

All measurements, walls, doors, windows, fittings and their appliances, their size and locations are shown conventionally and are approximate only and cannot be regarded as being a representation either by the seller or his agent.